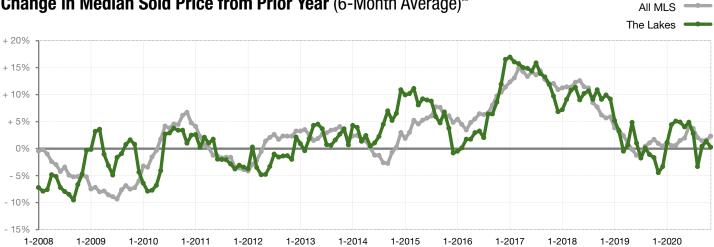

,150    | + 0.5%  | \$580,000    | \$590,000    | + 1.7%  |
| Highest Sale Price*                      | \$945,000    | \$1,150,000  | + 21.7% | \$1,850,000  | \$2,110,000  | + 14.1% |
| Percent of Original List Price Received* | 93.3%        | 94.9%        | + 1.7%  | 93.4%        | 93.9%        | + 0.5%  |
| Inventory of Homes for Sale              | 187          | 175          | - 6.4%  |              |              |         |
| Months Supply of Inventory               | 6.9          | 6.2          | - 9.4%  |              |              |         |

<sup>\*</sup> Does not account for sale concessions and/or down payment assistance. Note: Activity for one month can sometimes look extreme due to small sample size.



## Change in Median Sold Price from Prior Year (6-Month Average)\*\*