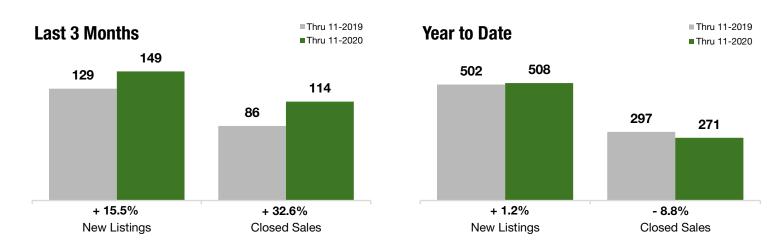

# The Lakes

Includes data from Westerleigh, Sunset Hill, Sunnyside, Royal Oak, Silver Lake, Clove Lakes and Castleton Corners

+ 15.5%

+ 32.6%

+ 0.5%

Year-Over-Year Change in Year-Over-Year Change in **New Listings** 

**Closed Sales** 

One-Year Change in Median Sales Price\*

### **Last 3 Months**

#### **Year to Date**

|                                          | Thru 11-2019 | Thru 11-2020 | +/-     | Thru 11-2019 | Thru 11-2020 | +/-     |
|------------------------------------------|--------------|--------------|---------|--------------|--------------|---------|
| New Listings                             | 129          | 149          | + 15.5% | 502          | 508          | + 1.2%  |
| Pending Sales                            | 74           | 136          | + 83.8% | 305          | 333          | + 9.2%  |
| Closed Sales                             | 86           | 114          | + 32.6% | 297          | 271          | - 8.8%  |
| Lowest Sale Price*                       | \$116,500    | \$160,000    | + 37.3% | \$116,500    | \$149,000    | + 27.9% |
| Median Sales Price*                      | \$585,000    | \$588,150    | + 0.5%  | \$580,000    | \$590,000    | + 1.7%  |
| Highest Sale Price*                      | \$945,000    | \$1,150,000  | + 21.7% | \$1,850,000  | \$2,110,000  | + 14.1% |
| Percent of Original List Price Received* | 93.3%        | 94.9%        | + 1.7%  | 93.4%        | 93.9%        | + 0.5%  |
| Inventory of Homes for Sale              | 187          | 175          | - 6.4%  |              |              |         |
| Months Supply of Inventory               | 6.9          | 6.2          | - 9.4%  |              |              |         |