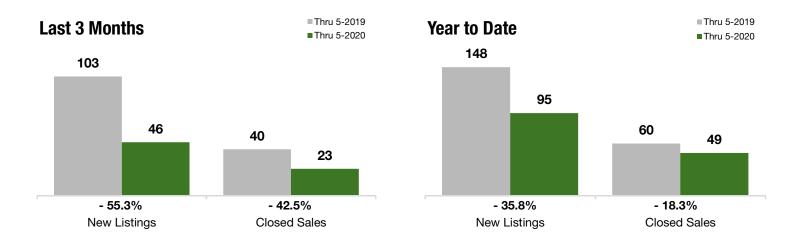

# The Hills

Includes data from Emerson Hill, Todt Hill, Lower Todt Hill, Light House Hill, Richmondtown, High Rock, Dongan Hills Colony, and Emerson Valley

- 55.3%

- 42.5%

- 2.2%

Year-Over-Year Change in Year-Over-Year Change in **New Listings** 

**Closed Sales** 

One-Year Change in Median Sales Price\*

#### **Last 3 Months**

#### **Year to Date**

|                                          | Thru 5-2019 | Thru 5-2020 | +/-     | Thru 5-2019 | Thru 5-2020 | +/-     |
|------------------------------------------|-------------|-------------|---------|-------------|-------------|---------|
| New Listings                             | 103         | 46          | - 55.3% | 148         | 95          | - 35.8% |
| Pending Sales                            | 51          | 21          | - 58.8% | 79          | 46          | - 41.8% |
| Closed Sales                             | 40          | 23          | - 42.5% | 60          | 49          | - 18.3% |
| Lowest Sale Price*                       | \$360,000   | \$515,000   | + 43.1% | \$299,000   | \$380,000   | + 27.1% |
| Median Sales Price*                      | \$742,500   | \$726,500   | - 2.2%  | \$742,500   | \$720,000   | - 3.0%  |
| Highest Sale Price*                      | \$4,500,000 | \$3,450,000 | - 23.3% | \$4,500,000 | \$3,450,000 | - 23.3% |
| Percent of Original List Price Received* | 92.2%       | 90.5%       | - 1.9%  | 92.5%       | 91.7%       | - 0.9%  |
| Inventory of Homes for Sale              | 134         | 103         | - 23.3% |             |             |         |
| Months Supply of Inventory               | 9.3         | 8.6         | - 7.4%  |             |             |         |