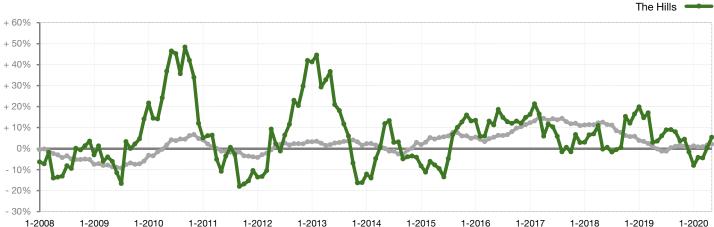

| \$726,500   | - 2.2%  | \$742,500   | \$720,000   | - 3.0%  |
| Highest Sale Price*                      | \$4,500,000 | \$3,450,000 | - 23.3% | \$4,500,000 | \$3,450,000 | - 23.3% |
| Percent of Original List Price Received* | 92.2%       | 90.5%       | - 1.9%  | 92.5%       | 91.7%       | - 0.9%  |
| Inventory of Homes for Sale              | 134         | 103         | - 23.3% |             |             |         |
| Months Supply of Inventory               | 9.3         | 8.6         | - 7.4%  |             |             |         |

<sup>\*</sup> Does not account for sale concessions and/or down payment assistance. Note: Activity for one month can sometimes look extreme due to small sample size.



## Change in Median Sold Price from Prior Year (6-Month Average)\*\*



All MLS