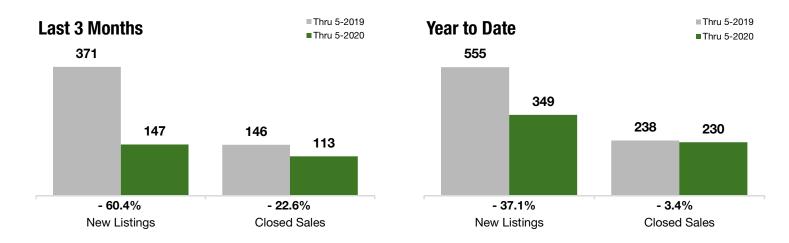

## **Last 3 Months**

## **Year to Date**

| Thru 5-2019 | Thru 5-2020                                                                | +/-                                                                                                         | Thru 5-2019                                                                                                                                                             | Thru 5-2020                                                                                                                                                                                                                                                                                                                                                                                                         | +/-                                                                                                                                                                                                                                                                                                                                                                                                                                                                                                                    |
|-------------|----------------------------------------------------------------------------|-------------------------------------------------------------------------------------------------------------|-------------------------------------------------------------------------------------------------------------------------------------------------------------------------|---------------------------------------------------------------------------------------------------------------------------------------------------------------------------------------------------------------------------------------------------------------------------------------------------------------------------------------------------------------------------------------------------------------------|------------------------------------------------------------------------------------------------------------------------------------------------------------------------------------------------------------------------------------------------------------------------------------------------------------------------------------------------------------------------------------------------------------------------------------------------------------------------------------------------------------------------|
| 371         | 147                                                                        | - 60.4%                                                                                                     | 555                                                                                                                                                                     | 349                                                                                                                                                                                                                                                                                                                                                                                                                 | - 37.1%                                                                                                                                                                                                                                                                                                                                                                                                                                                                                                                |
| 209         | 104                                                                        | - 50.2%                                                                                                     | 291                                                                                                                                                                     | 214                                                                                                                                                                                                                                                                                                                                                                                                                 | - 26.5%                                                                                                                                                                                                                                                                                                                                                                                                                                                                                                                |
| 146         | 113                                                                        | - 22.6%                                                                                                     | 238                                                                                                                                                                     | 230                                                                                                                                                                                                                                                                                                                                                                                                                 | - 3.4%                                                                                                                                                                                                                                                                                                                                                                                                                                                                                                                 |
| \$110,000   | \$115,000                                                                  | + 4.5%                                                                                                      | \$110,000                                                                                                                                                               | \$86,500                                                                                                                                                                                                                                                                                                                                                                                                            | - 21.4%                                                                                                                                                                                                                                                                                                                                                                                                                                                                                                                |
| \$560,000   | \$590,000                                                                  | + 5.4%                                                                                                      | \$562,500                                                                                                                                                               | \$586,500                                                                                                                                                                                                                                                                                                                                                                                                           | + 4.3%                                                                                                                                                                                                                                                                                                                                                                                                                                                                                                                 |
| \$1,100,000 | \$1,045,000                                                                | - 5.0%                                                                                                      | \$1,100,000                                                                                                                                                             | \$1,194,800                                                                                                                                                                                                                                                                                                                                                                                                         | + 8.6%                                                                                                                                                                                                                                                                                                                                                                                                                                                                                                                 |
| 94.0%       | 93.6%                                                                      | - 0.5%                                                                                                      | 94.1%                                                                                                                                                                   | 93.7%                                                                                                                                                                                                                                                                                                                                                                                                               | - 0.4%                                                                                                                                                                                                                                                                                                                                                                                                                                                                                                                 |
| 364         | 297                                                                        | - 18.5%                                                                                                     |                                                                                                                                                                         |                                                                                                                                                                                                                                                                                                                                                                                                                     |                                                                                                                                                                                                                                                                                                                                                                                                                                                                                                                        |
| 6.0         | 4.8                                                                        | - 20.3%                                                                                                     |                                                                                                                                                                         |                                                                                                                                                                                                                                                                                                                                                                                                                     |                                                                                                                                                                                                                                                                                                                                                                                                                                                                                                                        |
|             | 371<br>209<br>146<br>\$110,000<br>\$560,000<br>\$1,100,000<br>94.0%<br>364 | 371 147 209 104 146 113 \$110,000 \$115,000 \$560,000 \$590,000 \$1,100,000 \$1,045,000 94.0% 93.6% 364 297 | 371 147 - 60.4% 209 104 - 50.2% 146 113 - 22.6% \$110,000 \$115,000 + 4.5% \$560,000 \$590,000 + 5.4% \$1,100,000 \$1,045,000 - 5.0% 94.0% 93.6% - 0.5% 364 297 - 18.5% | 371       147       -60.4%       555         209       104       -50.2%       291         146       113       -22.6%       238         \$110,000       \$115,000       +4.5%       \$110,000         \$560,000       \$590,000       +5.4%       \$562,500         \$1,100,000       \$1,045,000       -5.0%       \$1,100,000         94.0%       93.6%       -0.5%       94.1%         364       297       -18.5% | 371       147       - 60.4%       555       349         209       104       - 50.2%       291       214         146       113       - 22.6%       238       230         \$110,000       \$115,000       + 4.5%       \$110,000       \$86,500         \$560,000       \$590,000       + 5.4%       \$562,500       \$586,500         \$1,100,000       \$1,045,000       - 5.0%       \$1,100,000       \$1,194,800         94.0%       93.6%       - 0.5%       94.1%       93.7%         364       297       - 18.5% |

- 60.4%

- 22.6%

+ 5.4%

Year-Over-Year Change in Year-Over-Year Change in **New Listings** 

**Closed Sales** 

One-Year Change in Median Sales Price\*

All MLS