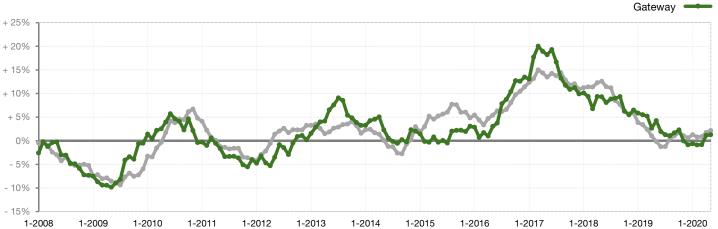

## Change in Median Sold Price from Prior Year (6-Month Average)\*\*

<sup>\*\*</sup>Each dot represents the change in median sales price from the prior year using a 6-month weighted average. This means that each of the 6 months used in a dot are proportioned according to their share of sales during that period. | Current as of June 5, 2020. All data comes from the Staten Island Multiple Listing Service, Inc. Report © 2020 ShowingTime.