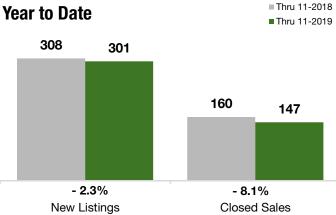

#### **Year to Date**

| Thru 11-2018 | Thru 11-2019                                                            | +/-                                                                                                   | Thru 11-2018 | Thru 11-2019                                                                                                                                                                                                                                                                                                                                                                                                        | +/-                                                                                                                                                                                                                                                                                                                                                                                                                                                                                                             |
|--------------|-------------------------------------------------------------------------|-------------------------------------------------------------------------------------------------------|--------------|---------------------------------------------------------------------------------------------------------------------------------------------------------------------------------------------------------------------------------------------------------------------------------------------------------------------------------------------------------------------------------------------------------------------|-----------------------------------------------------------------------------------------------------------------------------------------------------------------------------------------------------------------------------------------------------------------------------------------------------------------------------------------------------------------------------------------------------------------------------------------------------------------------------------------------------------------|
| 76           | 74                                                                      | - 2.6%                                                                                                | 308          | 301                                                                                                                                                                                                                                                                                                                                                                                                                 | - 2.3%                                                                                                                                                                                                                                                                                                                                                                                                                                                                                                          |
| 35           | 37                                                                      | + 5.7%                                                                                                | 146          | 151                                                                                                                                                                                                                                                                                                                                                                                                                 | + 3.4%                                                                                                                                                                                                                                                                                                                                                                                                                                                                                                          |
| 44           | 41                                                                      | - 6.8%                                                                                                | 160          | 147                                                                                                                                                                                                                                                                                                                                                                                                                 | - 8.1%                                                                                                                                                                                                                                                                                                                                                                                                                                                                                                          |
| \$290,000    | \$355,000                                                               | + 22.4%                                                                                               | \$290,000    | \$254,000                                                                                                                                                                                                                                                                                                                                                                                                           | - 12.4%                                                                                                                                                                                                                                                                                                                                                                                                                                                                                                         |
| \$770,000    | \$725,000                                                               | - 5.8%                                                                                                | \$752,500    | \$747,500                                                                                                                                                                                                                                                                                                                                                                                                           | - 0.7%                                                                                                                                                                                                                                                                                                                                                                                                                                                                                                          |
| \$2,060,000  | \$3,800,000                                                             | + 84.5%                                                                                               | \$2,200,000  | \$4,500,000                                                                                                                                                                                                                                                                                                                                                                                                         | + 104.5%                                                                                                                                                                                                                                                                                                                                                                                                                                                                                                        |
| 91.4%        | 92.9%                                                                   | + 1.6%                                                                                                | 92.6%        | 92.6%                                                                                                                                                                                                                                                                                                                                                                                                               | + 0.0%                                                                                                                                                                                                                                                                                                                                                                                                                                                                                                          |
| 135          | 139                                                                     | + 3.0%                                                                                                |              |                                                                                                                                                                                                                                                                                                                                                                                                                     |                                                                                                                                                                                                                                                                                                                                                                                                                                                                                                                 |
| 9.7          | 10.3                                                                    | + 6.1%                                                                                                |              |                                                                                                                                                                                                                                                                                                                                                                                                                     |                                                                                                                                                                                                                                                                                                                                                                                                                                                                                                                 |
|              | 76<br>35<br>44<br>\$290,000<br>\$770,000<br>\$2,060,000<br>91.4%<br>135 | 76 74 35 37 44 41 \$290,000 \$355,000 \$770,000 \$725,000 \$2,060,000 \$3,800,000 91.4% 92.9% 135 139 | 76           | 76       74       - 2.6%       308         35       37       + 5.7%       146         44       41       - 6.8%       160         \$290,000       \$355,000       + 22.4%       \$290,000         \$770,000       \$725,000       - 5.8%       \$752,500         \$2,060,000       \$3,800,000       + 84.5%       \$2,200,000         91.4%       92.9%       + 1.6%       92.6%         135       139       + 3.0% | 76       74       - 2.6%       308       301         35       37       + 5.7%       146       151         44       41       - 6.8%       160       147         \$290,000       \$355,000       + 22.4%       \$290,000       \$254,000         \$770,000       \$725,000       - 5.8%       \$752,500       \$747,500         \$2,060,000       \$3,800,000       + 84.5%       \$2,200,000       \$4,500,000         91.4%       92.9%       + 1.6%       92.6%       92.6%         135       139       + 3.0% |

<sup>\*</sup> Does not account for sale concessions and/or down payment assistance. Note: Activity for one month can sometimes look extreme due to small sample size.