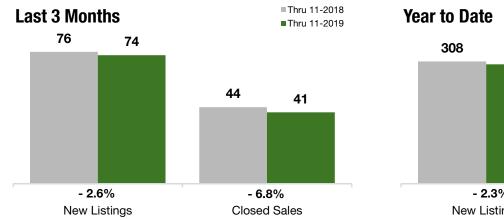

# The Hills

Includes data from Emerson Hill, Todt Hill, Lower Todt Hill, Light House Hill, Richmondtown, High Rock, Dongan Hills Colony, and Emerson Valley

- 2.6%

- 6.8%

- 5.8%

Year-Over-Year Change in Year-Over-Year Change in **New Listings** 

**Closed Sales** 

One-Year Change in Median Sales Price\*

#### **Last 3 Months**

#### **Year to Date**

| Thru 11-2018 | Thru 11-2019                                                            | +/-                                                                                                   | Thru 11-2018 | Thru 11-2019                                                                                                                                                                                                                                                                                                                                                                                                        | +/-                                                                                                                                                                                                                                                                                                                                                                                                                                                                                                             |
|--------------|-------------------------------------------------------------------------|-------------------------------------------------------------------------------------------------------|--------------|---------------------------------------------------------------------------------------------------------------------------------------------------------------------------------------------------------------------------------------------------------------------------------------------------------------------------------------------------------------------------------------------------------------------|-----------------------------------------------------------------------------------------------------------------------------------------------------------------------------------------------------------------------------------------------------------------------------------------------------------------------------------------------------------------------------------------------------------------------------------------------------------------------------------------------------------------|
| 76           | 74                                                                      | - 2.6%                                                                                                | 308          | 301                                                                                                                                                                                                                                                                                                                                                                                                                 | - 2.3%                                                                                                                                                                                                                                                                                                                                                                                                                                                                                                          |
| 35           | 37                                                                      | + 5.7%                                                                                                | 146          | 151                                                                                                                                                                                                                                                                                                                                                                                                                 | + 3.4%                                                                                                                                                                                                                                                                                                                                                                                                                                                                                                          |
| 44           | 41                                                                      | - 6.8%                                                                                                | 160          | 147                                                                                                                                                                                                                                                                                                                                                                                                                 | - 8.1%                                                                                                                                                                                                                                                                                                                                                                                                                                                                                                          |
| \$290,000    | \$355,000                                                               | + 22.4%                                                                                               | \$290,000    | \$254,000                                                                                                                                                                                                                                                                                                                                                                                                           | - 12.4%                                                                                                                                                                                                                                                                                                                                                                                                                                                                                                         |
| \$770,000    | \$725,000                                                               | - 5.8%                                                                                                | \$752,500    | \$747,500                                                                                                                                                                                                                                                                                                                                                                                                           | - 0.7%                                                                                                                                                                                                                                                                                                                                                                                                                                                                                                          |
| \$2,060,000  | \$3,800,000                                                             | + 84.5%                                                                                               | \$2,200,000  | \$4,500,000                                                                                                                                                                                                                                                                                                                                                                                                         | + 104.5%                                                                                                                                                                                                                                                                                                                                                                                                                                                                                                        |
| 91.4%        | 92.9%                                                                   | + 1.6%                                                                                                | 92.6%        | 92.6%                                                                                                                                                                                                                                                                                                                                                                                                               | + 0.0%                                                                                                                                                                                                                                                                                                                                                                                                                                                                                                          |
| 135          | 139                                                                     | + 3.0%                                                                                                |              |                                                                                                                                                                                                                                                                                                                                                                                                                     |                                                                                                                                                                                                                                                                                                                                                                                                                                                                                                                 |
| 9.7          | 10.3                                                                    | + 6.1%                                                                                                |              |                                                                                                                                                                                                                                                                                                                                                                                                                     |                                                                                                                                                                                                                                                                                                                                                                                                                                                                                                                 |
|              | 76<br>35<br>44<br>\$290,000<br>\$770,000<br>\$2,060,000<br>91.4%<br>135 | 76 74 35 37 44 41 \$290,000 \$355,000 \$770,000 \$725,000 \$2,060,000 \$3,800,000 91.4% 92.9% 135 139 | 76           | 76       74       - 2.6%       308         35       37       + 5.7%       146         44       41       - 6.8%       160         \$290,000       \$355,000       + 22.4%       \$290,000         \$770,000       \$725,000       - 5.8%       \$752,500         \$2,060,000       \$3,800,000       + 84.5%       \$2,200,000         91.4%       92.9%       + 1.6%       92.6%         135       139       + 3.0% | 76       74       - 2.6%       308       301         35       37       + 5.7%       146       151         44       41       - 6.8%       160       147         \$290,000       \$355,000       + 22.4%       \$290,000       \$254,000         \$770,000       \$725,000       - 5.8%       \$752,500       \$747,500         \$2,060,000       \$3,800,000       + 84.5%       \$2,200,000       \$4,500,000         91.4%       92.9%       + 1.6%       92.6%       92.6%         135       139       + 3.0% |

<sup>\*</sup> Does not account for sale concessions and/or down payment assistance. Note: Activity for one month can sometimes look extreme due to small sample size.