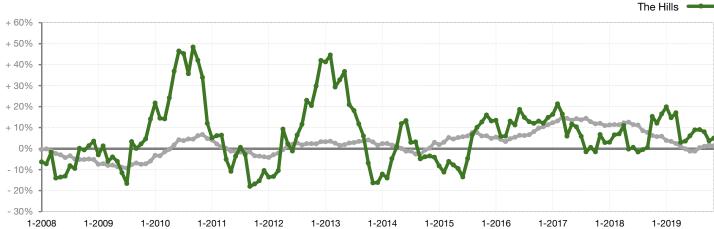

92.6%         135       139       + 3.0% | 76       74       - 2.6%       308       301         35       37       + 5.7%       146       151         44       41       - 6.8%       160       147         \$290,000       \$355,000       + 22.4%       \$290,000       \$254,000         \$770,000       \$725,000       - 5.8%       \$752,500       \$747,500         \$2,060,000       \$3,800,000       + 84.5%       \$2,200,000       \$4,500,000         91.4%       92.9%       + 1.6%       92.6%       92.6%         135       139       + 3.0% |

<sup>\*</sup> Does not account for sale concessions and/or down payment assistance. Note: Activity for one month can sometimes look extreme due to small sample size.





## Change in Median Sold Price from Prior Year (6-Month Average)\*\*



All MLS