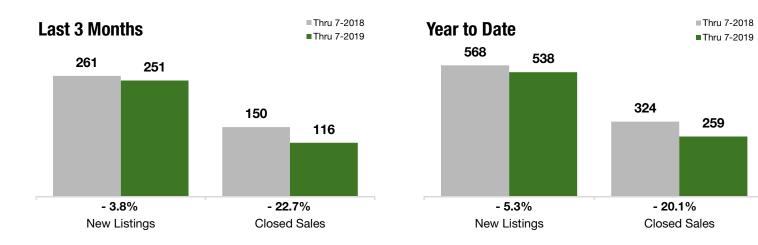

### **Last 3 Months**

#### **Year to Date**

| Thru 7-2018 | Thru 7-2019                                                                | +/-                                                                                                       | Thru 7-2018 | Thru 7-2019                                                                                                                                                                                                                                                                                                                                                                                                               | +/-                                                                                                                                                                                                                                                                                                                                                                                                                                                                                                                   |
|-------------|----------------------------------------------------------------------------|-----------------------------------------------------------------------------------------------------------|-------------|---------------------------------------------------------------------------------------------------------------------------------------------------------------------------------------------------------------------------------------------------------------------------------------------------------------------------------------------------------------------------------------------------------------------------|-----------------------------------------------------------------------------------------------------------------------------------------------------------------------------------------------------------------------------------------------------------------------------------------------------------------------------------------------------------------------------------------------------------------------------------------------------------------------------------------------------------------------|
| 261         | 251                                                                        | - 3.8%                                                                                                    | 568         | 538                                                                                                                                                                                                                                                                                                                                                                                                                       | - 5.3%                                                                                                                                                                                                                                                                                                                                                                                                                                                                                                                |
| 198         | 147                                                                        | - 25.8%                                                                                                   | 375         | 308                                                                                                                                                                                                                                                                                                                                                                                                                       | - 17.9%                                                                                                                                                                                                                                                                                                                                                                                                                                                                                                               |
| 150         | 116                                                                        | - 22.7%                                                                                                   | 324         | 259                                                                                                                                                                                                                                                                                                                                                                                                                       | - 20.1%                                                                                                                                                                                                                                                                                                                                                                                                                                                                                                               |
| \$170,000   | \$150,000                                                                  | - 11.8%                                                                                                   | \$170,000   | \$150,000                                                                                                                                                                                                                                                                                                                                                                                                                 | - 11.8%                                                                                                                                                                                                                                                                                                                                                                                                                                                                                                               |
| \$490,000   | \$515,000                                                                  | + 5.1%                                                                                                    | \$499,500   | \$510,000                                                                                                                                                                                                                                                                                                                                                                                                                 | + 2.1%                                                                                                                                                                                                                                                                                                                                                                                                                                                                                                                |
| \$1,650,000 | \$999,000                                                                  | - 39.5%                                                                                                   | \$1,650,000 | \$1,050,000                                                                                                                                                                                                                                                                                                                                                                                                               | - 36.4%                                                                                                                                                                                                                                                                                                                                                                                                                                                                                                               |
| 97.1%       | 94.8%                                                                      | - 2.3%                                                                                                    | 96.8%       | 94.8%                                                                                                                                                                                                                                                                                                                                                                                                                     | - 2.1%                                                                                                                                                                                                                                                                                                                                                                                                                                                                                                                |
| 233         | 255                                                                        | + 9.4%                                                                                                    |             |                                                                                                                                                                                                                                                                                                                                                                                                                           |                                                                                                                                                                                                                                                                                                                                                                                                                                                                                                                       |
| 4.7         | 5.9                                                                        | + 26.3%                                                                                                   |             |                                                                                                                                                                                                                                                                                                                                                                                                                           |                                                                                                                                                                                                                                                                                                                                                                                                                                                                                                                       |
|             | 261<br>198<br>150<br>\$170,000<br>\$490,000<br>\$1,650,000<br>97.1%<br>233 | 261 251 198 147 150 116 \$170,000 \$150,000 \$490,000 \$515,000 \$1,650,000 \$999,000 97.1% 94.8% 233 255 | 261         | 261       251       - 3.8%       568         198       147       - 25.8%       375         150       116       - 22.7%       324         \$170,000       \$150,000       - 11.8%       \$170,000         \$490,000       \$515,000       + 5.1%       \$499,500         \$1,650,000       \$999,000       - 39.5%       \$1,650,000         97.1%       94.8%       - 2.3%       96.8%         233       255       + 9.4% | 261       251       - 3.8%       568       538         198       147       - 25.8%       375       308         150       116       - 22.7%       324       259         \$170,000       \$150,000       - 11.8%       \$170,000       \$150,000         \$490,000       \$515,000       + 5.1%       \$499,500       \$510,000         \$1,650,000       \$999,000       - 39.5%       \$1,650,000       \$1,050,000         97.1%       94.8%       - 2.3%       96.8%       94.8%         233       255       + 9.4% |

<sup>\*</sup> Does not account for sale concessions and/or down payment assistance. Note: Activity for one month can sometimes look extreme due to small sample size.