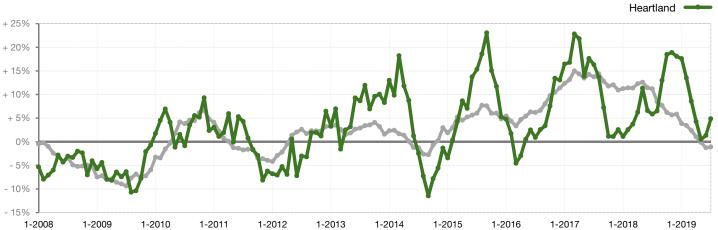

- 2.3%       96.8%         233       255       + 9.4% | 261       251       - 3.8%       568       538         198       147       - 25.8%       375       308         150       116       - 22.7%       324       259         \$170,000       \$150,000       - 11.8%       \$170,000       \$150,000         \$490,000       \$515,000       + 5.1%       \$499,500       \$510,000         \$1,650,000       \$999,000       - 39.5%       \$1,650,000       \$1,050,000         97.1%       94.8%       - 2.3%       96.8%       94.8%         233       255       + 9.4% |

<sup>\*</sup> Does not account for sale concessions and/or down payment assistance. Note: Activity for one month can sometimes look extreme due to small sample size.



# Change in Median Sold Price from Prior Year (6-Month Average)\*\*