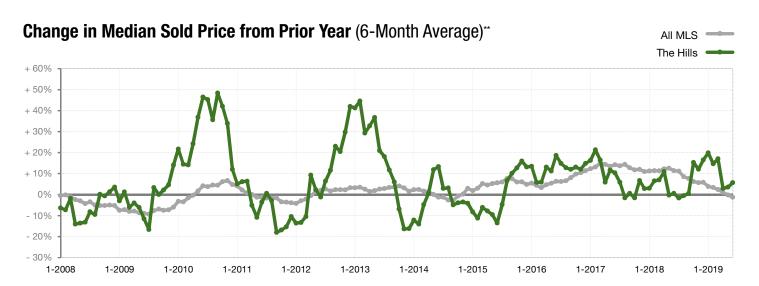

<sup>\*</sup> Does not account for sale concessions and/or down payment assistance. Note: Activity for one month can sometimes look extreme due to small sample size.

<sup>\*\*</sup>Each dot represents the change in median sales price from the prior year using a 6-month weighted average. This means that each of the 6 months used in a dot are proportioned according to their share of sales during that period. | Current as of July 5, 2019. All data comes from the Staten Island Multiple Listing Service, Inc. Report © 2019 ShowingTime.