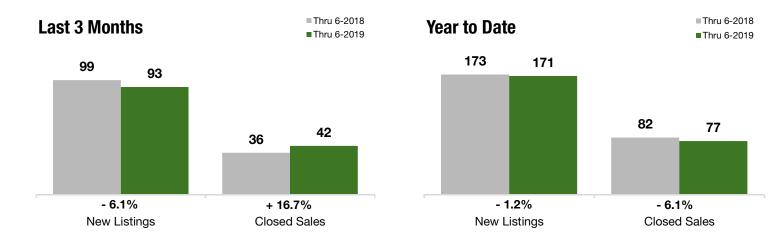

## The Hills

Includes data from Emerson Hill, Todt Hill, Lower Todt Hill, Light House Hill, Richmondtown, High Rock, Dongan Hills Colony, and Emerson Valley

- 6.1%

+ 16.7%

+ 0.3%

Year-Over-Year Change in Year-Over-Year Change in **New Listings** 

**Closed Sales** 

One-Year Change in Median Sales Price\*

## **Last 3 Months**

## **Year to Date**

| Thru 6-2018 | Thru 6-2019                                                             | +/-                                                                                                   | Thru 6-2018                                                                                                                                                       | Thru 6-2019                                                                                                                                                                                                                                                                                                                                                                                                         | +/-                                                                                                                                                                                                                                                                                                                                                                                                                                                                                                           |
|-------------|-------------------------------------------------------------------------|-------------------------------------------------------------------------------------------------------|-------------------------------------------------------------------------------------------------------------------------------------------------------------------|---------------------------------------------------------------------------------------------------------------------------------------------------------------------------------------------------------------------------------------------------------------------------------------------------------------------------------------------------------------------------------------------------------------------|---------------------------------------------------------------------------------------------------------------------------------------------------------------------------------------------------------------------------------------------------------------------------------------------------------------------------------------------------------------------------------------------------------------------------------------------------------------------------------------------------------------|
| 99          | 93                                                                      | - 6.1%                                                                                                | 173                                                                                                                                                               | 171                                                                                                                                                                                                                                                                                                                                                                                                                 | - 1.2%                                                                                                                                                                                                                                                                                                                                                                                                                                                                                                        |
| 41          | 45                                                                      | + 9.8%                                                                                                | 75                                                                                                                                                                | 93                                                                                                                                                                                                                                                                                                                                                                                                                  | + 24.0%                                                                                                                                                                                                                                                                                                                                                                                                                                                                                                       |
| 36          | 42                                                                      | + 16.7%                                                                                               | 82                                                                                                                                                                | 77                                                                                                                                                                                                                                                                                                                                                                                                                  | - 6.1%                                                                                                                                                                                                                                                                                                                                                                                                                                                                                                        |
| \$375,000   | \$254,000                                                               | - 32.3%                                                                                               | \$349,000                                                                                                                                                         | \$254,000                                                                                                                                                                                                                                                                                                                                                                                                           | - 27.2%                                                                                                                                                                                                                                                                                                                                                                                                                                                                                                       |
| \$785,000   | \$787,500                                                               | + 0.3%                                                                                                | \$762,500                                                                                                                                                         | \$755,000                                                                                                                                                                                                                                                                                                                                                                                                           | - 1.0%                                                                                                                                                                                                                                                                                                                                                                                                                                                                                                        |
| \$2,200,000 | \$4,500,000                                                             | + 104.5%                                                                                              | \$2,200,000                                                                                                                                                       | \$4,500,000                                                                                                                                                                                                                                                                                                                                                                                                         | + 104.5%                                                                                                                                                                                                                                                                                                                                                                                                                                                                                                      |
| 94.3%       | 93.1%                                                                   | - 1.3%                                                                                                | 93.6%                                                                                                                                                             | 92.4%                                                                                                                                                                                                                                                                                                                                                                                                               | - 1.3%                                                                                                                                                                                                                                                                                                                                                                                                                                                                                                        |
| 128         | 124                                                                     | - 2.9%                                                                                                |                                                                                                                                                                   |                                                                                                                                                                                                                                                                                                                                                                                                                     |                                                                                                                                                                                                                                                                                                                                                                                                                                                                                                               |
| 8.4         | 8.5                                                                     | + 0.9%                                                                                                |                                                                                                                                                                   |                                                                                                                                                                                                                                                                                                                                                                                                                     |                                                                                                                                                                                                                                                                                                                                                                                                                                                                                                               |
|             | 99<br>41<br>36<br>\$375,000<br>\$785,000<br>\$2,200,000<br>94.3%<br>128 | 99 93 41 45 36 42 \$375,000 \$254,000 \$785,000 \$787,500 \$2,200,000 \$4,500,000 94.3% 93.1% 128 124 | 99 93 - 6.1% 41 45 + 9.8% 36 42 + 16.7% \$375,000 \$254,000 - 32.3% \$785,000 \$787,500 + 0.3% \$2,200,000 \$4,500,000 + 104.5% 94.3% 93.1% - 1.3% 128 124 - 2.9% | 99       93       - 6.1%       173         41       45       + 9.8%       75         36       42       + 16.7%       82         \$375,000       \$254,000       - 32.3%       \$349,000         \$785,000       \$787,500       + 0.3%       \$762,500         \$2,200,000       \$4,500,000       + 104.5%       \$2,200,000         94.3%       93.1%       - 1.3%       93.6%         128       124       - 2.9% | 99       93       - 6.1%       173       171         41       45       + 9.8%       75       93         36       42       + 16.7%       82       77         \$375,000       \$254,000       - 32.3%       \$349,000       \$254,000         \$785,000       \$787,500       + 0.3%       \$762,500       \$755,000         \$2,200,000       \$4,500,000       + 104.5%       \$2,200,000       \$4,500,000         94.3%       93.1%       - 1.3%       93.6%       92.4%         128       124       - 2.9% |

<sup>\*</sup> Does not account for sale concessions and/or down payment assistance. Note: Activity for one month can sometimes look extreme due to small sample size.

<sup>\*\*</sup>Each dot represents the change in median sales price from the prior year using a 6-month weighted average. This means that each of the 6 months used in a dot are proportioned according to their share of sales during that period. | Current as of July 5, 2019. All data comes from the Staten Island Multiple Listing Service, Inc. Report © 2019 ShowingTime.