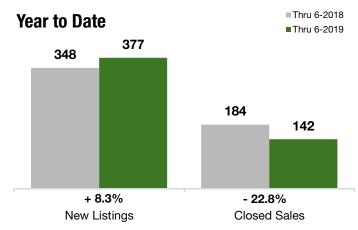

#### **Year to Date**

| Thru 6-2018 | Thru 6-2019                                                               | +/-                                                                                                    | Thru 6-2018                                                                                                                                                                            | Thru 6-2019                                                                                                                                                                                                                                                                  | +/-                                                                                                                                                                                                                                                                                                                                                                                                                                                                                                               |
|-------------|---------------------------------------------------------------------------|--------------------------------------------------------------------------------------------------------|----------------------------------------------------------------------------------------------------------------------------------------------------------------------------------------|------------------------------------------------------------------------------------------------------------------------------------------------------------------------------------------------------------------------------------------------------------------------------|-------------------------------------------------------------------------------------------------------------------------------------------------------------------------------------------------------------------------------------------------------------------------------------------------------------------------------------------------------------------------------------------------------------------------------------------------------------------------------------------------------------------|
| 204         | 217                                                                       | + 6.4%                                                                                                 | 348                                                                                                                                                                                    | 377                                                                                                                                                                                                                                                                          | + 8.3%                                                                                                                                                                                                                                                                                                                                                                                                                                                                                                            |
| 105         | 97                                                                        | - 7.6%                                                                                                 | 182                                                                                                                                                                                    | 166                                                                                                                                                                                                                                                                          | - 8.8%                                                                                                                                                                                                                                                                                                                                                                                                                                                                                                            |
| 81          | 77                                                                        | - 4.9%                                                                                                 | 184                                                                                                                                                                                    | 142                                                                                                                                                                                                                                                                          | - 22.8%                                                                                                                                                                                                                                                                                                                                                                                                                                                                                                           |
| \$155,000   | \$160,000                                                                 | + 3.2%                                                                                                 | \$119,000                                                                                                                                                                              | \$157,000                                                                                                                                                                                                                                                                    | + 31.9%                                                                                                                                                                                                                                                                                                                                                                                                                                                                                                           |
| \$485,000   | \$412,540                                                                 | - 14.9%                                                                                                | \$465,000                                                                                                                                                                              | \$450,000                                                                                                                                                                                                                                                                    | - 3.2%                                                                                                                                                                                                                                                                                                                                                                                                                                                                                                            |
| \$1,350,000 | \$920,000                                                                 | - 31.9%                                                                                                | \$1,350,000                                                                                                                                                                            | \$1,050,000                                                                                                                                                                                                                                                                  | - 22.2%                                                                                                                                                                                                                                                                                                                                                                                                                                                                                                           |
| 95.0%       | 91.3%                                                                     | - 3.9%                                                                                                 | 94.9%                                                                                                                                                                                  | 92.2%                                                                                                                                                                                                                                                                        | - 2.9%                                                                                                                                                                                                                                                                                                                                                                                                                                                                                                            |
| 208         | 244                                                                       | + 17.1%                                                                                                |                                                                                                                                                                                        |                                                                                                                                                                                                                                                                              |                                                                                                                                                                                                                                                                                                                                                                                                                                                                                                                   |
| 7.0         | 8.8                                                                       | + 25.0%                                                                                                |                                                                                                                                                                                        |                                                                                                                                                                                                                                                                              |                                                                                                                                                                                                                                                                                                                                                                                                                                                                                                                   |
|             | 204<br>105<br>81<br>\$155,000<br>\$485,000<br>\$1,350,000<br>95.0%<br>208 | 204 217 105 97 81 77 \$155,000 \$160,000 \$485,000 \$412,540 \$1,350,000 \$920,000 95.0% 91.3% 208 244 | 204 217 + 6.4%<br>105 97 - 7.6%<br>81 77 - 4.9%<br>\$155,000 \$160,000 + 3.2%<br>\$485,000 \$412,540 - 14.9%<br>\$1,350,000 \$920,000 - 31.9%<br>95.0% 91.3% - 3.9%<br>208 244 + 17.1% | 204 <b>217</b> + 6.4% 348<br>105 <b>97</b> - 7.6% 182<br>81 <b>77</b> - 4.9% 184<br>\$155,000 \$160,000 + 3.2% \$119,000<br>\$485,000 \$412,540 - 14.9% \$465,000<br>\$1,350,000 \$920,000 - 31.9% \$1,350,000<br>95.0% <b>91.3</b> % - 3.9% 94.9%<br>208 <b>244</b> + 17.1% | 204       217       + 6.4%       348       377         105       97       - 7.6%       182       166         81       77       - 4.9%       184       142         \$155,000       \$160,000       + 3.2%       \$119,000       \$157,000         \$485,000       \$412,540       - 14.9%       \$465,000       \$450,000         \$1,350,000       \$920,000       - 31.9%       \$1,350,000       \$1,050,000         95.0%       91.3%       - 3.9%       94.9%       92.2%         208       244       + 17.1% |