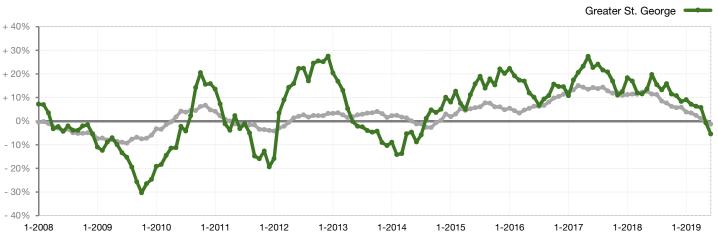

## Change in Median Sold Price from Prior Year (6-Month Average)\*\*

<sup>\*\*</sup>Each dot represents the change in median sales price from the prior year using a 6-month weighted average. This means that each of the 6 months used in a dot are proportioned according to their share of sales during that period. | Current as of July 5, 2019. All data comes from the Staten Island Multiple Listing Service, Inc. Report © 2019 ShowingTime.