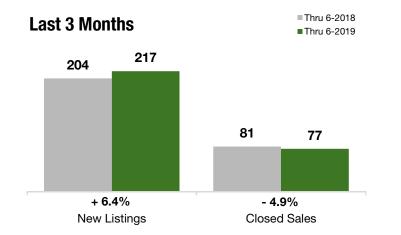

### **Last 3 Months**

#### **Year to Date**

| Thru 6-2018 | Thru 6-2019                                                               | +/-                                                                                                    | Thru 6-2018                                                                                                                                                                            | Thru 6-2019                                                                                                                                                                                                                                                                  | +/-                                                                                                                                                                                                                                                                                                                                                                                                                                                                                                               |
|-------------|---------------------------------------------------------------------------|--------------------------------------------------------------------------------------------------------|----------------------------------------------------------------------------------------------------------------------------------------------------------------------------------------|------------------------------------------------------------------------------------------------------------------------------------------------------------------------------------------------------------------------------------------------------------------------------|-------------------------------------------------------------------------------------------------------------------------------------------------------------------------------------------------------------------------------------------------------------------------------------------------------------------------------------------------------------------------------------------------------------------------------------------------------------------------------------------------------------------|
| 204         | 217                                                                       | + 6.4%                                                                                                 | 348                                                                                                                                                                                    | 377                                                                                                                                                                                                                                                                          | + 8.3%                                                                                                                                                                                                                                                                                                                                                                                                                                                                                                            |
| 105         | 97                                                                        | - 7.6%                                                                                                 | 182                                                                                                                                                                                    | 166                                                                                                                                                                                                                                                                          | - 8.8%                                                                                                                                                                                                                                                                                                                                                                                                                                                                                                            |
| 81          | 77                                                                        | - 4.9%                                                                                                 | 184                                                                                                                                                                                    | 142                                                                                                                                                                                                                                                                          | - 22.8%                                                                                                                                                                                                                                                                                                                                                                                                                                                                                                           |
| \$155,000   | \$160,000                                                                 | + 3.2%                                                                                                 | \$119,000                                                                                                                                                                              | \$157,000                                                                                                                                                                                                                                                                    | + 31.9%                                                                                                                                                                                                                                                                                                                                                                                                                                                                                                           |
| \$485,000   | \$412,540                                                                 | - 14.9%                                                                                                | \$465,000                                                                                                                                                                              | \$450,000                                                                                                                                                                                                                                                                    | - 3.2%                                                                                                                                                                                                                                                                                                                                                                                                                                                                                                            |
| \$1,350,000 | \$920,000                                                                 | - 31.9%                                                                                                | \$1,350,000                                                                                                                                                                            | \$1,050,000                                                                                                                                                                                                                                                                  | - 22.2%                                                                                                                                                                                                                                                                                                                                                                                                                                                                                                           |
| 95.0%       | 91.3%                                                                     | - 3.9%                                                                                                 | 94.9%                                                                                                                                                                                  | 92.2%                                                                                                                                                                                                                                                                        | - 2.9%                                                                                                                                                                                                                                                                                                                                                                                                                                                                                                            |
| 208         | 244                                                                       | + 17.1%                                                                                                |                                                                                                                                                                                        |                                                                                                                                                                                                                                                                              |                                                                                                                                                                                                                                                                                                                                                                                                                                                                                                                   |
| 7.0         | 8.8                                                                       | + 25.0%                                                                                                |                                                                                                                                                                                        |                                                                                                                                                                                                                                                                              |                                                                                                                                                                                                                                                                                                                                                                                                                                                                                                                   |
|             | 204<br>105<br>81<br>\$155,000<br>\$485,000<br>\$1,350,000<br>95.0%<br>208 | 204 217 105 97 81 77 \$155,000 \$160,000 \$485,000 \$412,540 \$1,350,000 \$920,000 95.0% 91.3% 208 244 | 204 217 + 6.4%<br>105 97 - 7.6%<br>81 77 - 4.9%<br>\$155,000 \$160,000 + 3.2%<br>\$485,000 \$412,540 - 14.9%<br>\$1,350,000 \$920,000 - 31.9%<br>95.0% 91.3% - 3.9%<br>208 244 + 17.1% | 204 <b>217</b> + 6.4% 348<br>105 <b>97</b> - 7.6% 182<br>81 <b>77</b> - 4.9% 184<br>\$155,000 \$160,000 + 3.2% \$119,000<br>\$485,000 \$412,540 - 14.9% \$465,000<br>\$1,350,000 \$920,000 - 31.9% \$1,350,000<br>95.0% <b>91.3</b> % - 3.9% 94.9%<br>208 <b>244</b> + 17.1% | 204       217       + 6.4%       348       377         105       97       - 7.6%       182       166         81       77       - 4.9%       184       142         \$155,000       \$160,000       + 3.2%       \$119,000       \$157,000         \$485,000       \$412,540       - 14.9%       \$465,000       \$450,000         \$1,350,000       \$920,000       - 31.9%       \$1,350,000       \$1,050,000         95.0%       91.3%       - 3.9%       94.9%       92.2%         208       244       + 17.1% |