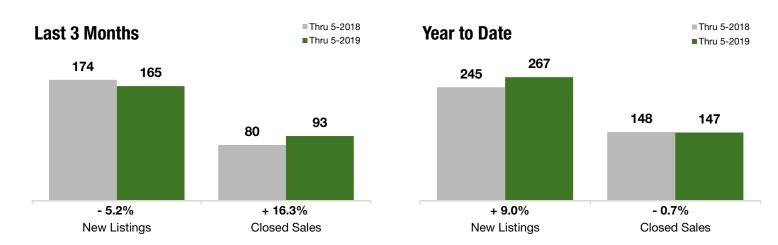

# **East Shore**

Includes data from Arrochar, Grasmere, Old Town, South Beach, Dongan Hills, Dongan Hills Below Hylan, Grant City and Midland Beach

- 5.2% + 16.3% + 0.9%

Year-Over-Year Change in Year-Over-Year Change in **New Listings** 

**Closed Sales** 

One-Year Change in Median Sales Price\*

### **Last 3 Months**

#### **Year to Date**

| Thru 5-2018 | Thru 5-2019                                                              | +/-                                                                                                     | Thru 5-2018                                                                                                                                                                             | Thru 5-2019 | +/-                                                                                                                                                                                                                                                                                                                                                                                                                                                                                                                |
|-------------|--------------------------------------------------------------------------|---------------------------------------------------------------------------------------------------------|-----------------------------------------------------------------------------------------------------------------------------------------------------------------------------------------|-------------|--------------------------------------------------------------------------------------------------------------------------------------------------------------------------------------------------------------------------------------------------------------------------------------------------------------------------------------------------------------------------------------------------------------------------------------------------------------------------------------------------------------------|
| 174         | 165                                                                      | - 5.2%                                                                                                  | 245                                                                                                                                                                                     | 267         | + 9.0%                                                                                                                                                                                                                                                                                                                                                                                                                                                                                                             |
| 93          | 98                                                                       | + 5.4%                                                                                                  | 127                                                                                                                                                                                     | 152         | + 19.7%                                                                                                                                                                                                                                                                                                                                                                                                                                                                                                            |
| 80          | 93                                                                       | + 16.3%                                                                                                 | 148                                                                                                                                                                                     | 147         | - 0.7%                                                                                                                                                                                                                                                                                                                                                                                                                                                                                                             |
| \$202,000   | \$168,000                                                                | - 16.8%                                                                                                 | \$159,000                                                                                                                                                                               | \$120,000   | - 24.5%                                                                                                                                                                                                                                                                                                                                                                                                                                                                                                            |
| \$555,000   | \$560,000                                                                | + 0.9%                                                                                                  | \$560,000                                                                                                                                                                               | \$560,000   | 0.0%                                                                                                                                                                                                                                                                                                                                                                                                                                                                                                               |
| \$1,475,000 | \$1,425,000                                                              | - 3.4%                                                                                                  | \$1,475,000                                                                                                                                                                             | \$1,440,000 | - 2.4%                                                                                                                                                                                                                                                                                                                                                                                                                                                                                                             |
| 96.7%       | 94.2%                                                                    | - 2.5%                                                                                                  | 96.5%                                                                                                                                                                                   | 94.0%       | - 2.5%                                                                                                                                                                                                                                                                                                                                                                                                                                                                                                             |
| 161         | 186                                                                      | + 15.3%                                                                                                 |                                                                                                                                                                                         |             |                                                                                                                                                                                                                                                                                                                                                                                                                                                                                                                    |
| 5.7         | 6.3                                                                      | + 11.0%                                                                                                 |                                                                                                                                                                                         |             |                                                                                                                                                                                                                                                                                                                                                                                                                                                                                                                    |
|             | 174<br>93<br>80<br>\$202,000<br>\$555,000<br>\$1,475,000<br>96.7%<br>161 | 174 165 93 98 80 93 \$202,000 \$168,000 \$555,000 \$560,000 \$1,475,000 \$1,425,000 96.7% 94.2% 161 186 | 174 165 - 5.2%<br>93 98 + 5.4%<br>80 93 + 16.3%<br>\$202,000 \$168,000 - 16.8%<br>\$555,000 \$560,000 + 0.9%<br>\$1,475,000 \$1,425,000 - 3.4%<br>96.7% 94.2% - 2.5%<br>161 186 + 15.3% | 174         | 174       165       - 5.2%       245       267         93       98       + 5.4%       127       152         80       93       + 16.3%       148       147         \$202,000       \$168,000       - 16.8%       \$159,000       \$120,000         \$555,000       \$560,000       + 0.9%       \$560,000       \$560,000         \$1,475,000       \$1,425,000       - 3.4%       \$1,475,000       \$1,440,000         96.7%       94.2%       - 2.5%       96.5%       94.0%         161       186       + 15.3% |