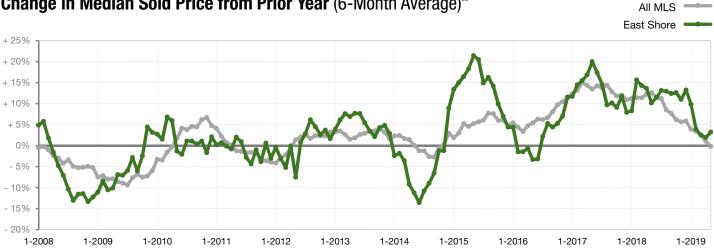

## Change in Median Sold Price from Prior Year (6-Month Average)\*\*

<sup>\*\*</sup>Each dot represents the change in median sales price from the prior year using a 6-month weighted average. This means that each of the 6 months used in a dot are proportioned according to their share of sales during that period. | Current as of June 5, 2019. All data comes from the Staten Island Multiple Listing Service, Inc. Report © 2019 ShowingTime.