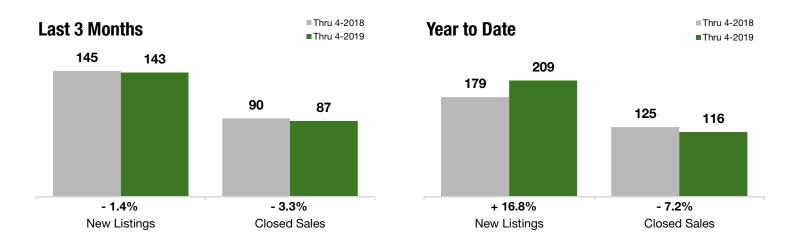

## **East Shore**

Includes data from Arrochar, Grasmere, Old Town, South Beach, Dongan Hills, Dongan Hills Below Hylan, Grant City and Midland Beach

- 1.4%

- 3.3%

- 1.5%

Year-Over-Year Change in Year-Over-Year Change in **New Listings** 

**Closed Sales** 

One-Year Change in Median Sales Price\*

All MLS

#### **Last 3 Months**

#### **Year to Date**

| Thru 4-2018 | Thru 4-2019                                                            | +/-                                                                                                   | Thru 4-2018                                                                                                                                                                                                                                                                                                              | Thru 4-2019                                                                                                                                                                                                                                                                                                                                                                                                       | +/-                                                                                                                                                                                                                                                                                                                                                                                                                                                                                                           |
|-------------|------------------------------------------------------------------------|-------------------------------------------------------------------------------------------------------|--------------------------------------------------------------------------------------------------------------------------------------------------------------------------------------------------------------------------------------------------------------------------------------------------------------------------|-------------------------------------------------------------------------------------------------------------------------------------------------------------------------------------------------------------------------------------------------------------------------------------------------------------------------------------------------------------------------------------------------------------------|---------------------------------------------------------------------------------------------------------------------------------------------------------------------------------------------------------------------------------------------------------------------------------------------------------------------------------------------------------------------------------------------------------------------------------------------------------------------------------------------------------------|
| 145         | 143                                                                    | - 1.4%                                                                                                | 179                                                                                                                                                                                                                                                                                                                      | 209                                                                                                                                                                                                                                                                                                                                                                                                               | + 16.8%                                                                                                                                                                                                                                                                                                                                                                                                                                                                                                       |
| 69          | 94                                                                     | + 36.2%                                                                                               | 84                                                                                                                                                                                                                                                                                                                       | 120                                                                                                                                                                                                                                                                                                                                                                                                               | + 42.9%                                                                                                                                                                                                                                                                                                                                                                                                                                                                                                       |
| 90          | 87                                                                     | - 3.3%                                                                                                | 125                                                                                                                                                                                                                                                                                                                      | 116                                                                                                                                                                                                                                                                                                                                                                                                               | - 7.2%                                                                                                                                                                                                                                                                                                                                                                                                                                                                                                        |
| \$159,000   | \$168,000                                                              | + 5.7%                                                                                                | \$159,000                                                                                                                                                                                                                                                                                                                | \$120,000                                                                                                                                                                                                                                                                                                                                                                                                         | - 24.5%                                                                                                                                                                                                                                                                                                                                                                                                                                                                                                       |
| \$567,500   | \$559,000                                                              | - 1.5%                                                                                                | \$560,000                                                                                                                                                                                                                                                                                                                | \$544,500                                                                                                                                                                                                                                                                                                                                                                                                         | - 2.8%                                                                                                                                                                                                                                                                                                                                                                                                                                                                                                        |
| \$950,000   | \$1,440,000                                                            | + 51.6%                                                                                               | \$970,000                                                                                                                                                                                                                                                                                                                | \$1,440,000                                                                                                                                                                                                                                                                                                                                                                                                       | + 48.5%                                                                                                                                                                                                                                                                                                                                                                                                                                                                                                       |
| 96.6%       | 94.4%                                                                  | - 2.3%                                                                                                | 96.4%                                                                                                                                                                                                                                                                                                                    | 94.1%                                                                                                                                                                                                                                                                                                                                                                                                             | - 2.4%                                                                                                                                                                                                                                                                                                                                                                                                                                                                                                        |
| 148         | 176                                                                    | + 19.2%                                                                                               |                                                                                                                                                                                                                                                                                                                          |                                                                                                                                                                                                                                                                                                                                                                                                                   |                                                                                                                                                                                                                                                                                                                                                                                                                                                                                                               |
| 5.2         | 6.0                                                                    | + 14.7%                                                                                               |                                                                                                                                                                                                                                                                                                                          |                                                                                                                                                                                                                                                                                                                                                                                                                   |                                                                                                                                                                                                                                                                                                                                                                                                                                                                                                               |
|             | 145<br>69<br>90<br>\$159,000<br>\$567,500<br>\$950,000<br>96.6%<br>148 | 145 143 69 94 90 87 \$159,000 \$168,000 \$567,500 \$559,000 \$950,000 \$1,440,000 96.6% 94.4% 148 176 | 145       143       - 1.4%         69       94       + 36.2%         90       87       - 3.3%         \$159,000       \$168,000       + 5.7%         \$567,500       \$559,000       - 1.5%         \$950,000       \$1,440,000       + 51.6%         96.6%       94.4%       - 2.3%         148       176       + 19.2% | 145       143       - 1.4%       179         69       94       + 36.2%       84         90       87       - 3.3%       125         \$159,000       \$168,000       + 5.7%       \$159,000         \$567,500       \$559,000       - 1.5%       \$560,000         \$950,000       \$1,440,000       + 51.6%       \$970,000         96.6%       94.4%       - 2.3%       96.4%         148       176       + 19.2% | 145       143       - 1.4%       179       209         69       94       + 36.2%       84       120         90       87       - 3.3%       125       116         \$159,000       \$168,000       + 5.7%       \$159,000       \$120,000         \$567,500       \$559,000       - 1.5%       \$560,000       \$544,500         \$950,000       \$1,440,000       + 51.6%       \$970,000       \$1,440,000         96.6%       94.4%       - 2.3%       96.4%       94.1%         148       176       + 19.2% |

<sup>\*</sup> Does not account for sale concessions and/or down payment assistance. Note: Activity for one month can sometimes look extreme due to small sample size.