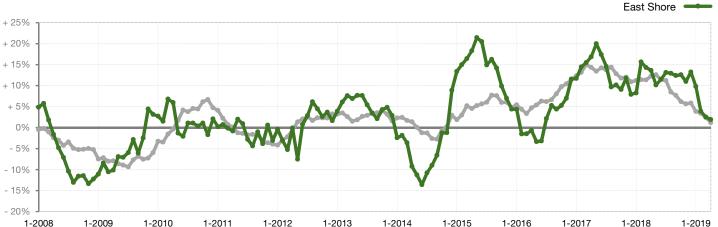

%       - 2.3%       96.4%         148       176       + 19.2% | 145       143       - 1.4%       179       209         69       94       + 36.2%       84       120         90       87       - 3.3%       125       116         \$159,000       \$168,000       + 5.7%       \$159,000       \$120,000         \$567,500       \$559,000       - 1.5%       \$560,000       \$544,500         \$950,000       \$1,440,000       + 51.6%       \$970,000       \$1,440,000         96.6%       94.4%       - 2.3%       96.4%       94.1%         148       176       + 19.2% |

<sup>\*</sup> Does not account for sale concessions and/or down payment assistance. Note: Activity for one month can sometimes look extreme due to small sample size.



# Change in Median Sold Price from Prior Year (6-Month Average)\*\*