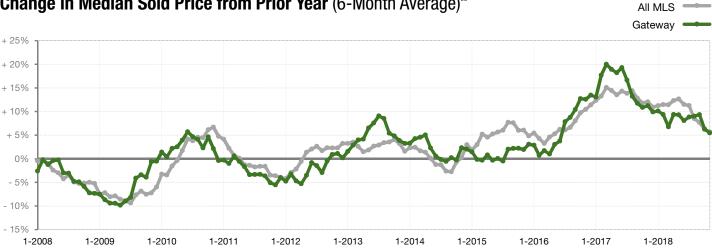

**Closed Sales** 

One-Year Change in Median Sales Price\*

## Change in Median Sold Price from Prior Year (6-Month Average)\*\*

<sup>\*\*</sup>Each dot represents the change in median sales price from the prior year using a 6-month weighted average. This means that each of the 6 months used in a dot are proportioned according to their share of sales during that period. | Current as of December 5, 2018. All data comes from the Staten Island Multiple Listing Service, Inc. Report © 2018 ShowingTime.