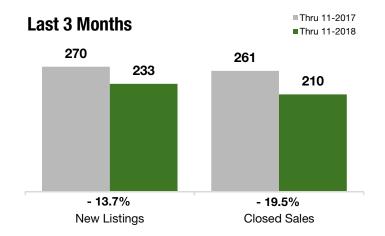

# Gateway

Includes data from New Dorp, Oakwood, Oakwood Beach, Oakwood Heights, Bay Terrace, Great Kills and Eltingville

- 13.7%

- 19.5%

+ 4.2%

Year-Over-Year Change in Year-Over-Year Change in **New Listings** 

### **Last 3 Months**

#### **Year to Date**

| Thru 11-2017 | Thru 11-2018                                                               | +/-                                                                                                      | Thru 11-2017                                                                                                                                                                                                                                                                                                                 | Thru 11-2018                                                                                                                                                                                                                                                                                                                                                                                                              | +/-                                                                                                                                                                                                                                                                                                                                                                                                                                                                                                                    |
|--------------|----------------------------------------------------------------------------|----------------------------------------------------------------------------------------------------------|------------------------------------------------------------------------------------------------------------------------------------------------------------------------------------------------------------------------------------------------------------------------------------------------------------------------------|---------------------------------------------------------------------------------------------------------------------------------------------------------------------------------------------------------------------------------------------------------------------------------------------------------------------------------------------------------------------------------------------------------------------------|------------------------------------------------------------------------------------------------------------------------------------------------------------------------------------------------------------------------------------------------------------------------------------------------------------------------------------------------------------------------------------------------------------------------------------------------------------------------------------------------------------------------|
| 270          | 233                                                                        | - 13.7%                                                                                                  | 1,096                                                                                                                                                                                                                                                                                                                        | 1,020                                                                                                                                                                                                                                                                                                                                                                                                                     | - 6.9%                                                                                                                                                                                                                                                                                                                                                                                                                                                                                                                 |
| 222          | 174                                                                        | - 21.6%                                                                                                  | 830                                                                                                                                                                                                                                                                                                                          | 694                                                                                                                                                                                                                                                                                                                                                                                                                       | - 16.4%                                                                                                                                                                                                                                                                                                                                                                                                                                                                                                                |
| 261          | 210                                                                        | - 19.5%                                                                                                  | 822                                                                                                                                                                                                                                                                                                                          | 706                                                                                                                                                                                                                                                                                                                                                                                                                       | - 14.1%                                                                                                                                                                                                                                                                                                                                                                                                                                                                                                                |
| \$140,000    | \$80,000                                                                   | - 42.9%                                                                                                  | \$60,000                                                                                                                                                                                                                                                                                                                     | \$75,000                                                                                                                                                                                                                                                                                                                                                                                                                  | + 25.0%                                                                                                                                                                                                                                                                                                                                                                                                                                                                                                                |
| \$556,500    | \$580,000                                                                  | + 4.2%                                                                                                   | \$535,000                                                                                                                                                                                                                                                                                                                    | \$567,500                                                                                                                                                                                                                                                                                                                                                                                                                 | + 6.1%                                                                                                                                                                                                                                                                                                                                                                                                                                                                                                                 |
| \$1,100,000  | \$995,000                                                                  | - 9.5%                                                                                                   | \$1,200,000                                                                                                                                                                                                                                                                                                                  | \$1,350,000                                                                                                                                                                                                                                                                                                                                                                                                               | + 12.5%                                                                                                                                                                                                                                                                                                                                                                                                                                                                                                                |
| 97.1%        | 95.6%                                                                      | - 1.5%                                                                                                   | 97.2%                                                                                                                                                                                                                                                                                                                        | 95.7%                                                                                                                                                                                                                                                                                                                                                                                                                     | - 1.6%                                                                                                                                                                                                                                                                                                                                                                                                                                                                                                                 |
| 283          | 277                                                                        | - 2.2%                                                                                                   |                                                                                                                                                                                                                                                                                                                              |                                                                                                                                                                                                                                                                                                                                                                                                                           |                                                                                                                                                                                                                                                                                                                                                                                                                                                                                                                        |
| 3.8          | 4.3                                                                        | + 12.1%                                                                                                  |                                                                                                                                                                                                                                                                                                                              |                                                                                                                                                                                                                                                                                                                                                                                                                           |                                                                                                                                                                                                                                                                                                                                                                                                                                                                                                                        |
|              | 270<br>222<br>261<br>\$140,000<br>\$556,500<br>\$1,100,000<br>97.1%<br>283 | 270 233 222 174 261 210 \$140,000 \$80,000 \$556,500 \$580,000 \$1,100,000 \$995,000 97.1% 95.6% 283 277 | 270       233       - 13.7%         222       174       - 21.6%         261       210       - 19.5%         \$140,000       \$80,000       - 42.9%         \$556,500       \$580,000       + 4.2%         \$1,100,000       \$995,000       - 9.5%         97.1%       95.6%       - 1.5%         283       277       - 2.2% | 270       233       - 13.7%       1,096         222       174       - 21.6%       830         261       210       - 19.5%       822         \$140,000       \$80,000       - 42.9%       \$60,000         \$556,500       \$580,000       + 4.2%       \$535,000         \$1,100,000       \$995,000       - 9.5%       \$1,200,000         97.1%       95.6%       - 1.5%       97.2%         283       277       - 2.2% | 270       233       - 13.7%       1,096       1,020         222       174       - 21.6%       830       694         261       210       - 19.5%       822       706         \$140,000       \$80,000       - 42.9%       \$60,000       \$75,000         \$556,500       \$580,000       + 4.2%       \$535,000       \$567,500         \$1,100,000       \$995,000       - 9.5%       \$1,200,000       \$1,350,000         97.1%       95.6%       - 1.5%       97.2%       95.7%         283       277       - 2.2% |