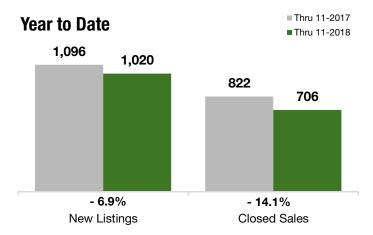

#### **Year to Date**

| Thru 11-2017 | Thru 11-2018                                                               | +/-                                                                                                      | Thru 11-2017                                                                                                                                                                                                                                                                                                                 | Thru 11-2018                                                                                                                                                                                                                                                                                                                                                                                                              | +/-                                                                                                                                                                                                                                                                                                                                                                                                                                                                                                                    |
|--------------|----------------------------------------------------------------------------|----------------------------------------------------------------------------------------------------------|------------------------------------------------------------------------------------------------------------------------------------------------------------------------------------------------------------------------------------------------------------------------------------------------------------------------------|---------------------------------------------------------------------------------------------------------------------------------------------------------------------------------------------------------------------------------------------------------------------------------------------------------------------------------------------------------------------------------------------------------------------------|------------------------------------------------------------------------------------------------------------------------------------------------------------------------------------------------------------------------------------------------------------------------------------------------------------------------------------------------------------------------------------------------------------------------------------------------------------------------------------------------------------------------|
| 270          | 233                                                                        | - 13.7%                                                                                                  | 1,096                                                                                                                                                                                                                                                                                                                        | 1,020                                                                                                                                                                                                                                                                                                                                                                                                                     | - 6.9%                                                                                                                                                                                                                                                                                                                                                                                                                                                                                                                 |
| 222          | 174                                                                        | - 21.6%                                                                                                  | 830                                                                                                                                                                                                                                                                                                                          | 694                                                                                                                                                                                                                                                                                                                                                                                                                       | - 16.4%                                                                                                                                                                                                                                                                                                                                                                                                                                                                                                                |
| 261          | 210                                                                        | - 19.5%                                                                                                  | 822                                                                                                                                                                                                                                                                                                                          | 706                                                                                                                                                                                                                                                                                                                                                                                                                       | - 14.1%                                                                                                                                                                                                                                                                                                                                                                                                                                                                                                                |
| \$140,000    | \$80,000                                                                   | - 42.9%                                                                                                  | \$60,000                                                                                                                                                                                                                                                                                                                     | \$75,000                                                                                                                                                                                                                                                                                                                                                                                                                  | + 25.0%                                                                                                                                                                                                                                                                                                                                                                                                                                                                                                                |
| \$556,500    | \$580,000                                                                  | + 4.2%                                                                                                   | \$535,000                                                                                                                                                                                                                                                                                                                    | \$567,500                                                                                                                                                                                                                                                                                                                                                                                                                 | + 6.1%                                                                                                                                                                                                                                                                                                                                                                                                                                                                                                                 |
| \$1,100,000  | \$995,000                                                                  | - 9.5%                                                                                                   | \$1,200,000                                                                                                                                                                                                                                                                                                                  | \$1,350,000                                                                                                                                                                                                                                                                                                                                                                                                               | + 12.5%                                                                                                                                                                                                                                                                                                                                                                                                                                                                                                                |
| 97.1%        | 95.6%                                                                      | - 1.5%                                                                                                   | 97.2%                                                                                                                                                                                                                                                                                                                        | 95.7%                                                                                                                                                                                                                                                                                                                                                                                                                     | - 1.6%                                                                                                                                                                                                                                                                                                                                                                                                                                                                                                                 |
| 283          | 277                                                                        | - 2.2%                                                                                                   |                                                                                                                                                                                                                                                                                                                              |                                                                                                                                                                                                                                                                                                                                                                                                                           |                                                                                                                                                                                                                                                                                                                                                                                                                                                                                                                        |
| 3.8          | 4.3                                                                        | + 12.1%                                                                                                  |                                                                                                                                                                                                                                                                                                                              |                                                                                                                                                                                                                                                                                                                                                                                                                           |                                                                                                                                                                                                                                                                                                                                                                                                                                                                                                                        |
|              | 270<br>222<br>261<br>\$140,000<br>\$556,500<br>\$1,100,000<br>97.1%<br>283 | 270 233 222 174 261 210 \$140,000 \$80,000 \$556,500 \$580,000 \$1,100,000 \$995,000 97.1% 95.6% 283 277 | 270       233       - 13.7%         222       174       - 21.6%         261       210       - 19.5%         \$140,000       \$80,000       - 42.9%         \$556,500       \$580,000       + 4.2%         \$1,100,000       \$995,000       - 9.5%         97.1%       95.6%       - 1.5%         283       277       - 2.2% | 270       233       - 13.7%       1,096         222       174       - 21.6%       830         261       210       - 19.5%       822         \$140,000       \$80,000       - 42.9%       \$60,000         \$556,500       \$580,000       + 4.2%       \$535,000         \$1,100,000       \$995,000       - 9.5%       \$1,200,000         97.1%       95.6%       - 1.5%       97.2%         283       277       - 2.2% | 270       233       - 13.7%       1,096       1,020         222       174       - 21.6%       830       694         261       210       - 19.5%       822       706         \$140,000       \$80,000       - 42.9%       \$60,000       \$75,000         \$556,500       \$580,000       + 4.2%       \$535,000       \$567,500         \$1,100,000       \$995,000       - 9.5%       \$1,200,000       \$1,350,000         97.1%       95.6%       - 1.5%       97.2%       95.7%         283       277       - 2.2% |