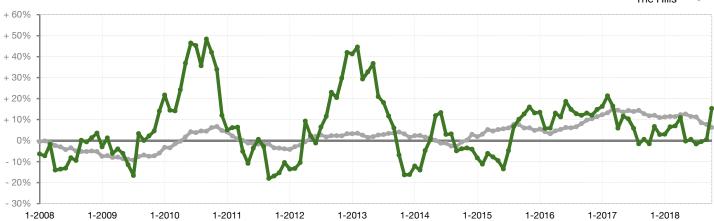

| + 21.0% | \$705,000    | \$755,000    | + 7.1%  |
| Highest Sale Price*                      | \$1,975,000  | \$2,060,000  | + 4.3%  | \$1,975,000  | \$2,200,000  | + 11.4% |
| Percent of Original List Price Received* | 92.7%        | 91.5%        | - 1.3%  | 92.8%        | 92.6%        | - 0.1%  |
| Inventory of Homes for Sale              | 127          | 124          | - 2.4%  |              |              |         |
| Months Supply of Inventory               | 8.5          | 8.4          | - 0.6%  |              |              |         |

<sup>\*</sup> Does not account for sale concessions and/or down payment assistance. Note: Activity for one month can sometimes look extreme due to small sample size.





## Change in Median Sold Price from Prior Year (6-Month Average)\*\*