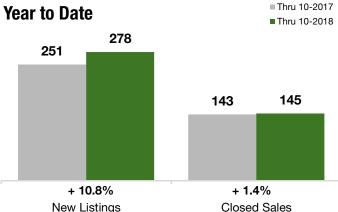

#### **Year to Date**

|                                          | Thru 10-2017 | Thru 10-2018 | +/-     | Thru 10-2017 | Thru 10-2018 | +/-     |
|------------------------------------------|--------------|--------------|---------|--------------|--------------|---------|
| New Listings                             | 69           | 72           | + 4.3%  | 251          | 278          | + 10.8% |
| Pending Sales                            | 55           | 44           | - 20.0% | 147          | 142          | - 3.4%  |
| Closed Sales                             | 57           | 47           | - 17.5% | 143          | 145          | + 1.4%  |
| Lowest Sale Price*                       | \$185,000    | \$290,000    | + 56.8% | \$185,000    | \$290,000    | + 56.8% |
| Median Sales Price*                      | \$649,000    | \$785,000    | + 21.0% | \$705,000    | \$755,000    | + 7.1%  |
| Highest Sale Price*                      | \$1,975,000  | \$2,060,000  | + 4.3%  | \$1,975,000  | \$2,200,000  | + 11.4% |
| Percent of Original List Price Received* | 92.7%        | 91.5%        | - 1.3%  | 92.8%        | 92.6%        | - 0.1%  |
| Inventory of Homes for Sale              | 127          | 124          | - 2.4%  |              |              |         |
| Months Supply of Inventory               | 8.5          | 8.4          | - 0.6%  |              |              |         |