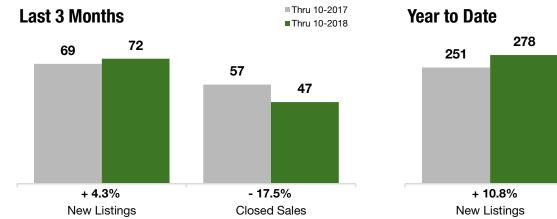

#### **Last 3 Months**

#### **Year to Date**

|                                          | Thru 10-2017 | Thru 10-2018 | +/-     | Thru 10-2017 | Thru 10-2018 | +/-     |
|------------------------------------------|--------------|--------------|---------|--------------|--------------|---------|
| New Listings                             | 69           | 72           | + 4.3%  | 251          | 278          | + 10.8% |
| Pending Sales                            | 55           | 44           | - 20.0% | 147          | 142          | - 3.4%  |
| Closed Sales                             | 57           | 47           | - 17.5% | 143          | 145          | + 1.4%  |
| Lowest Sale Price*                       | \$185,000    | \$290,000    | + 56.8% | \$185,000    | \$290,000    | + 56.8% |
| Median Sales Price*                      | \$649,000    | \$785,000    | + 21.0% | \$705,000    | \$755,000    | + 7.1%  |
| Highest Sale Price*                      | \$1,975,000  | \$2,060,000  | + 4.3%  | \$1,975,000  | \$2,200,000  | + 11.4% |
| Percent of Original List Price Received* | 92.7%        | 91.5%        | - 1.3%  | 92.8%        | 92.6%        | - 0.1%  |
| Inventory of Homes for Sale              | 127          | 124          | - 2.4%  |              |              |         |
| Months Supply of Inventory               | 8.5          | 8.4          | - 0.6%  |              |              |         |

# The Hills

Includes data from Emerson Hill, Todt Hill, Lower Todt Hill, Light House Hill, Richmondtown, High Rock, Dongan Hills Colony, and Emerson Valley

+ 4.3%

- 17.5%

+ 21.0%

Year-Over-Year Change in Year-Over-Year Change in **New Listings** 

**Closed Sales** 

One-Year Change in Median Sales Price\*