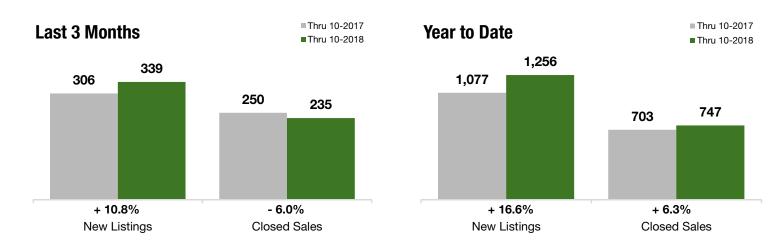

# **South Shore**

Includes data from Annadale, South East Annadale, Arden Heights, Rossville, Woodrow, Huguenot, Princess Bay, Pleasant Plains, Charleston, Richmond Valley and Tottenville

+ 10.8%

- 6.0%

- 0.3%

#### **Last 3 Months**

#### **Year to Date**

|                                          | Thru 10-2017 | Thru 10-2018 | +/-     | Thru 10-2017 | Thru 10-2018 | +/-     |
|------------------------------------------|--------------|--------------|---------|--------------|--------------|---------|
| New Listings                             | 306          | 339          | + 10.8% | 1,077        | 1,256        | + 16.6% |
| Pending Sales                            | 248          | 226          | - 8.9%  | 739          | 785          | + 6.2%  |
| Closed Sales                             | 250          | 235          | - 6.0%  | 703          | 747          | + 6.3%  |
| Lowest Sale Price*                       | \$227,250    | \$208,000    | - 8.5%  | \$162,500    | \$208,000    | + 28.0% |
| Median Sales Price*                      | \$572,500    | \$570,500    | - 0.3%  | \$540,000    | \$600,000    | + 11.1% |
| Highest Sale Price*                      | \$1,500,000  | \$2,150,000  | + 43.3% | \$1,500,000  | \$2,400,000  | + 60.0% |
| Percent of Original List Price Received* | 95.8%        | 96.0%        | + 0.2%  | 96.6%        | 96.0%        | - 0.6%  |
| Inventory of Homes for Sale              | 371          | 426          | + 14.7% |              |              |         |
| Months Supply of Inventory               | 5.3          | 5.6          | + 4.9%  |              |              |         |