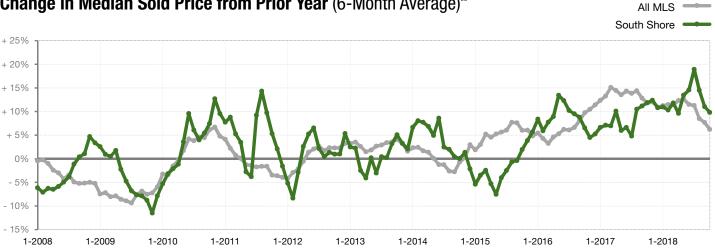

,500    | - 0.3%  | \$540,000    | \$600,000    | + 11.1% |
| Highest Sale Price*                      | \$1,500,000  | \$2,150,000  | + 43.3% | \$1,500,000  | \$2,400,000  | + 60.0% |
| Percent of Original List Price Received* | 95.8%        | 96.0%        | + 0.2%  | 96.6%        | 96.0%        | - 0.6%  |
| Inventory of Homes for Sale              | 371          | 426          | + 14.7% |              |              |         |
| Months Supply of Inventory               | 5.3          | 5.6          | + 4.9%  |              |              |         |

<sup>\*</sup> Does not account for sale concessions and/or down payment assistance. Note: Activity for one month can sometimes look extreme due to small sample size.



## Change in Median Sold Price from Prior Year (6-Month Average)\*\*