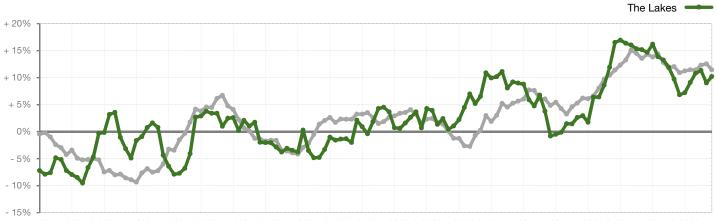

## Change in Median Sold Price from Prior Year (6-Month Average)\*\*

1-2008 7-2008 1-2009 7-2009 1-2010 7-2010 1-2011 7-2011 1-2012 7-2012 1-2013 7-2013 1-2014 7-2014 1-2015 7-2015 1-2016 7-2016 1-2017 7-2017 1-2018