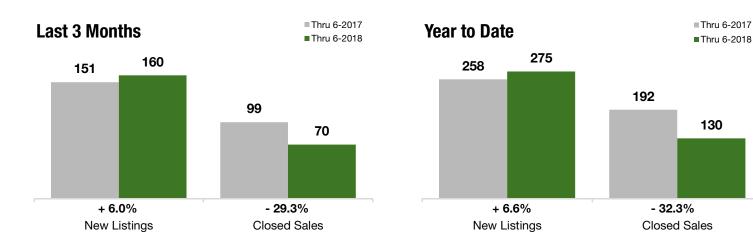

### **Last 3 Months**

#### **Year to Date**

|                                          | Thru 6-2017 | Thru 6-2018 | +/-      | Thru 6-2017 | Thru 6-2018 | +/-      |
|------------------------------------------|-------------|-------------|----------|-------------|-------------|----------|
| New Listings                             | 151         | 160         | + 6.0%   | 258         | 275         | + 6.6%   |
| Pending Sales                            | 98          | 88          | - 10.2%  | 179         | 148         | - 17.3%  |
| Closed Sales                             | 99          | 70          | - 29.3%  | 192         | 130         | - 32.3%  |
| Lowest Sale Price*                       | \$80,000    | \$160,000   | + 100.0% | \$80,000    | \$160,000   | + 100.0% |
| Median Sales Price*                      | \$555,000   | \$575,000   | + 3.6%   | \$524,500   | \$579,500   | + 10.5%  |
| Highest Sale Price*                      | \$979,999   | \$975,000   | - 0.5%   | \$1,188,000 | \$1,200,000 | + 1.0%   |
| Percent of Original List Price Received* | 96.9%       | 95.5%       | - 1.4%   | 96.5%       | 95.2%       | - 1.3%   |
| Inventory of Homes for Sale              | 114         | 145         | + 27.5%  |             |             |          |
| Months Supply of Inventory               | 3.7         | 5.2         | + 41.9%  |             |             |          |

# The Lakes

Includes data from Westerleigh, Sunset Hill, Sunnyside, Royal Oak, Silver Lake, Clove Lakes and Castleton Corners

+ 6.0%

- 29.3%

+ 3.6%

Year-Over-Year Change in Year-Over-Year Change in **New Listings** 

**Closed Sales** 

One-Year Change in Median Sales Price\*

All MLS