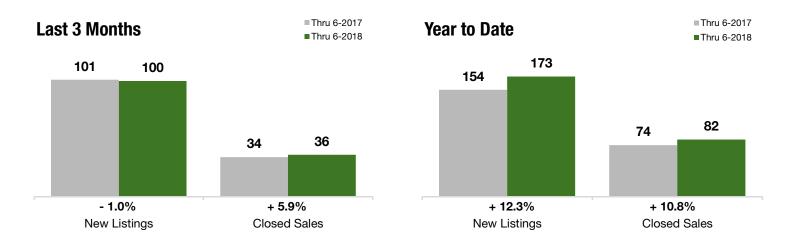

#### **Last 3 Months**

#### **Year to Date**

|                                          | Thru 6-2017 | Thru 6-2018 | +/-     | Thru 6-2017 | Thru 6-2018 | +/-     |
|------------------------------------------|-------------|-------------|---------|-------------|-------------|---------|
| New Listings                             | 101         | 100         | - 1.0%  | 154         | 173         | + 12.3% |
| Pending Sales                            | 48          | 42          | - 12.5% | 75          | 77          | + 2.7%  |
| Closed Sales                             | 34          | 36          | + 5.9%  | 74          | 82          | + 10.8% |
| Lowest Sale Price*                       | \$329,000   | \$375,000   | + 14.0% | \$322,000   | \$349,000   | + 8.4%  |
| Median Sales Price*                      | \$767,500   | \$785,000   | + 2.3%  | \$748,500   | \$762,500   | + 1.9%  |
| Highest Sale Price*                      | \$1,750,000 | \$2,200,000 | + 25.7% | \$1,750,000 | \$2,200,000 | + 25.7% |
| Percent of Original List Price Received* | 91.2%       | 94.3%       | + 3.3%  | 92.1%       | 93.6%       | + 1.6%  |
| Inventory of Homes for Sale              | 131         | 121         | - 7.1%  |             |             |         |
| Months Supply of Inventory               | 8.8         | 7.9         | - 10.2% |             |             |         |

# The Hills

Includes data from Emerson Hill, Todt Hill, Lower Todt Hill, Light House Hill, Richmondtown, High Rock, Dongan Hills Colony, and Emerson Valley

- 1.0%

+ 5.9% + 2.3%

Year-Over-Year Change in Year-Over-Year Change in **New Listings** 

**Closed Sales** 

One-Year Change in Median Sales Price\*