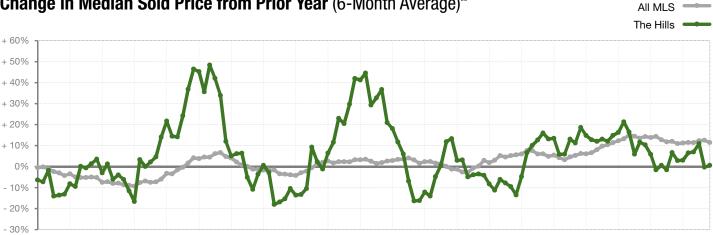

## Change in Median Sold Price from Prior Year (6-Month Average)\*\*

1-2008 7-2008 1-2009 7-2009 1-2010 7-2010 1-2011 7-2011 1-2012 7-2012 1-2013 7-2013 1-2014 7-2014 1-2015 7-2015 1-2016 7-2016 1-2017 7-2017 1-2018