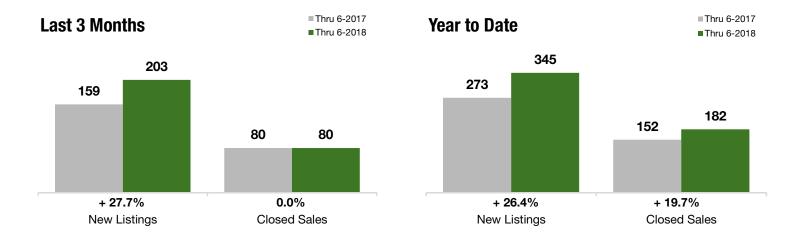

#### **Last 3 Months**

#### **Year to Date**

|                                          | Thru 6-2017 | Thru 6-2018 | +/-     | Thru 6-2017 | Thru 6-2018 | +/-     |
|------------------------------------------|-------------|-------------|---------|-------------|-------------|---------|
| New Listings                             | 159         | 203         | + 27.7% | 273         | 345         | + 26.4% |
| Pending Sales                            | 83          | 111         | + 33.7% | 150         | 189         | + 26.0% |
| Closed Sales                             | 80          | 80          | 0.0%    | 152         | 182         | + 19.7% |
| Lowest Sale Price*                       | \$125,000   | \$155,000   | + 24.0% | \$125,000   | \$119,000   | - 4.8%  |
| Median Sales Price*                      | \$409,700   | \$489,000   | + 19.4% | \$399,500   | \$466,000   | + 16.6% |
| Highest Sale Price*                      | \$1,155,000 | \$1,350,000 | + 16.9% | \$1,155,000 | \$1,350,000 | + 16.9% |
| Percent of Original List Price Received* | 95.2%       | 95.0%       | - 0.1%  | 95.8%       | 94.9%       | - 1.0%  |
| Inventory of Homes for Sale              | 157         | 188         | + 19.3% |             |             |         |
| Months Supply of Inventory               | 5.4         | 6.2         | + 14.8% |             |             |         |