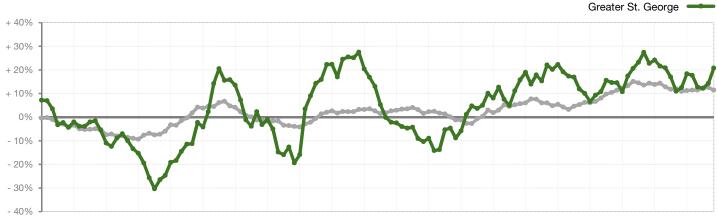

## Change in Median Sold Price from Prior Year (6-Month Average)\*\*

1-2008 7-2008 1-2009 7-2009 1-2010 7-2010 1-2011 7-2011 1-2012 7-2012 1-2013 7-2013 1-2014 7-2014 1-2015 7-2015 1-2016 7-2016 1-2017 7-2017 1-2018