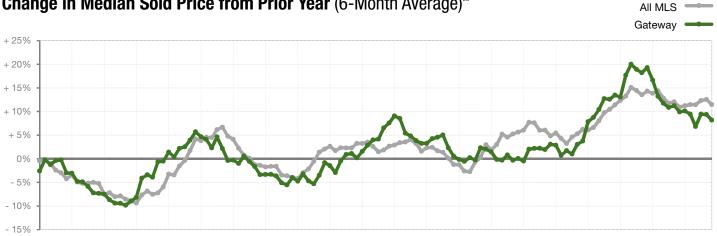

## Change in Median Sold Price from Prior Year (6-Month Average)\*\*

1-2008 7-2008 1-2009 7-2009 1-2010 7-2010 1-2011 7-2011 1-2012 7-2012 1-2013 7-2013 1-2014 7-2014 1-2015 7-2015 1-2016 7-2016 1-2017 7-2017 1-2018