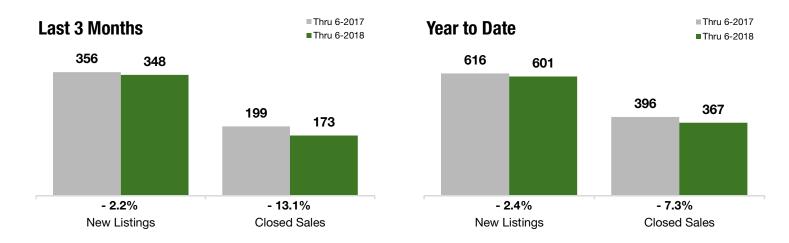

# Gateway

Includes data from New Dorp, Oakwood, Oakwood Beach, Oakwood Heights, Bay Terrace, Great Kills and Eltingville

- 2.2%

- 13.1%

+ 10.6%

Year-Over-Year Change in Year-Over-Year Change in **New Listings** 

**Closed Sales** 

One-Year Change in Median Sales Price\*

#### **Last 3 Months**

#### **Year to Date**

| Thru 6-2017 | Thru 6-2018                                                               | +/-                                                                                                      | Thru 6-2017                                                                                                                                                                                | Thru 6-2018                                                                                                                                                                                                            | +/-                                                                                                                                                                                                                                                                                                                                                                                                                                                                                                                 |
|-------------|---------------------------------------------------------------------------|----------------------------------------------------------------------------------------------------------|--------------------------------------------------------------------------------------------------------------------------------------------------------------------------------------------|------------------------------------------------------------------------------------------------------------------------------------------------------------------------------------------------------------------------|---------------------------------------------------------------------------------------------------------------------------------------------------------------------------------------------------------------------------------------------------------------------------------------------------------------------------------------------------------------------------------------------------------------------------------------------------------------------------------------------------------------------|
| 356         | 348                                                                       | - 2.2%                                                                                                   | 616                                                                                                                                                                                        | 601                                                                                                                                                                                                                    | - 2.4%                                                                                                                                                                                                                                                                                                                                                                                                                                                                                                              |
| 244         | 210                                                                       | - 13.9%                                                                                                  | 416                                                                                                                                                                                        | 369                                                                                                                                                                                                                    | - 11.3%                                                                                                                                                                                                                                                                                                                                                                                                                                                                                                             |
| 199         | 173                                                                       | - 13.1%                                                                                                  | 396                                                                                                                                                                                        | 367                                                                                                                                                                                                                    | - 7.3%                                                                                                                                                                                                                                                                                                                                                                                                                                                                                                              |
| \$95,000    | \$154,000                                                                 | + 62.1%                                                                                                  | \$60,000                                                                                                                                                                                   | \$75,000                                                                                                                                                                                                               | + 25.0%                                                                                                                                                                                                                                                                                                                                                                                                                                                                                                             |
| \$520,000   | \$575,000                                                                 | + 10.6%                                                                                                  | \$521,250                                                                                                                                                                                  | \$558,940                                                                                                                                                                                                              | + 7.2%                                                                                                                                                                                                                                                                                                                                                                                                                                                                                                              |
| \$1,200,000 | \$981,000                                                                 | - 18.3%                                                                                                  | \$1,200,000                                                                                                                                                                                | \$1,350,000                                                                                                                                                                                                            | + 12.5%                                                                                                                                                                                                                                                                                                                                                                                                                                                                                                             |
| 97.6%       | 96.0%                                                                     | - 1.7%                                                                                                   | 97.0%                                                                                                                                                                                      | 95.6%                                                                                                                                                                                                                  | - 1.4%                                                                                                                                                                                                                                                                                                                                                                                                                                                                                                              |
| 269         | 276                                                                       | + 2.9%                                                                                                   |                                                                                                                                                                                            |                                                                                                                                                                                                                        |                                                                                                                                                                                                                                                                                                                                                                                                                                                                                                                     |
| 3.9         | 3.9                                                                       | - 0.4%                                                                                                   |                                                                                                                                                                                            |                                                                                                                                                                                                                        |                                                                                                                                                                                                                                                                                                                                                                                                                                                                                                                     |
|             | 356<br>244<br>199<br>\$95,000<br>\$520,000<br>\$1,200,000<br>97.6%<br>269 | 356 348 244 210 199 173 \$95,000 \$154,000 \$520,000 \$575,000 \$1,200,000 \$981,000 97.6% 96.0% 269 276 | 356 348 - 2.2%<br>244 210 - 13.9%<br>199 173 - 13.1%<br>\$95,000 \$154,000 + 62.1%<br>\$520,000 \$575,000 + 10.6%<br>\$1,200,000 \$981,000 - 18.3%<br>97.6% 96.0% - 1.7%<br>269 276 + 2.9% | 356 348 - 2.2% 616 244 210 - 13.9% 416 199 173 - 13.1% 396 \$95,000 \$154,000 + 62.1% \$60,000 \$520,000 \$575,000 + 10.6% \$521,250 \$1,200,000 \$981,000 - 18.3% \$1,200,000 97.6% 96.0% - 1.7% 97.0% 269 276 + 2.9% | 356       348       - 2.2%       616       601         244       210       - 13.9%       416       369         199       173       - 13.1%       396       367         \$95,000       \$154,000       + 62.1%       \$60,000       \$75,000         \$520,000       \$575,000       + 10.6%       \$521,250       \$558,940         \$1,200,000       \$981,000       - 18.3%       \$1,200,000       \$1,350,000         97.6%       96.0%       - 1.7%       97.0%       95.6%         269       276       + 2.9% |