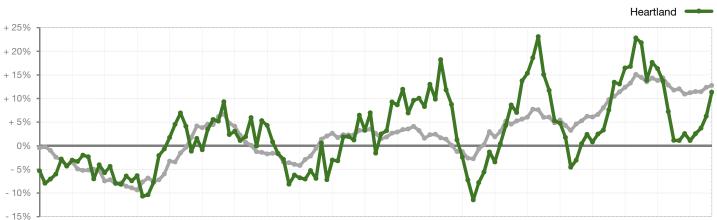

## Change in Median Sold Price from Prior Year (6-Month Average)\*\*

1-2008 7-2008 1-2009 7-2009 1-2010 7-2010 1-2011 7-2011 1-2012 7-2012 1-2013 7-2013 1-2014 7-2014 1-2015 7-2015 1-2016 7-2016 1-2017 7-2017 1-2018