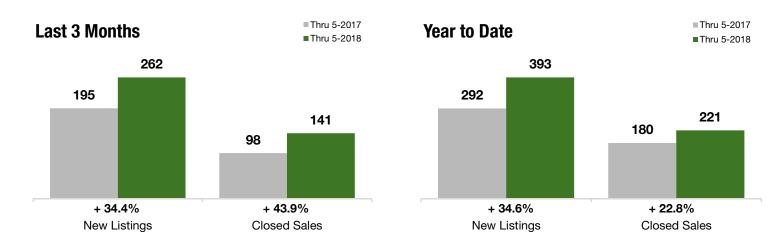

# Heartland

Includes data from Willowbrook, Manor Heights, Bulls Head, New Springville, Heartland Village, Travis and Latourette

+ 34.4%

+ 43.9%

+ 7.1%

Year-Over-Year Change in Year-Over-Year Change in **New Listings** 

**Closed Sales** 

One-Year Change in Median Sales Price\*

All MLS

### **Last 3 Months**

#### **Year to Date**

| Thru 5-2017 | Thru 5-2018                                                             | +/-                                                                                                    | Thru 5-2017 | Thru 5-2018                                                                                                                                                                                                                                                                                                                                                                                                            | +/-                                                                                                                                                                                                                                                                                                                                                                                                                                                                                                              |
|-------------|-------------------------------------------------------------------------|--------------------------------------------------------------------------------------------------------|-------------|------------------------------------------------------------------------------------------------------------------------------------------------------------------------------------------------------------------------------------------------------------------------------------------------------------------------------------------------------------------------------------------------------------------------|------------------------------------------------------------------------------------------------------------------------------------------------------------------------------------------------------------------------------------------------------------------------------------------------------------------------------------------------------------------------------------------------------------------------------------------------------------------------------------------------------------------|
| 195         | 262                                                                     | + 34.4%                                                                                                | 292         | 393                                                                                                                                                                                                                                                                                                                                                                                                                    | + 34.6%                                                                                                                                                                                                                                                                                                                                                                                                                                                                                                          |
| 143         | 164                                                                     | + 14.7%                                                                                                | 199         | 236                                                                                                                                                                                                                                                                                                                                                                                                                    | + 18.6%                                                                                                                                                                                                                                                                                                                                                                                                                                                                                                          |
| 98          | 141                                                                     | + 43.9%                                                                                                | 180         | 221                                                                                                                                                                                                                                                                                                                                                                                                                    | + 22.8%                                                                                                                                                                                                                                                                                                                                                                                                                                                                                                          |
| \$210,000   | \$170,000                                                               | - 19.0%                                                                                                | \$120,000   | \$170,000                                                                                                                                                                                                                                                                                                                                                                                                              | + 41.7%                                                                                                                                                                                                                                                                                                                                                                                                                                                                                                          |
| \$457,500   | \$490,000                                                               | + 7.1%                                                                                                 | \$467,500   | \$500,000                                                                                                                                                                                                                                                                                                                                                                                                              | + 7.0%                                                                                                                                                                                                                                                                                                                                                                                                                                                                                                           |
| \$850,000   | \$975,000                                                               | + 14.7%                                                                                                | \$865,000   | \$975,000                                                                                                                                                                                                                                                                                                                                                                                                              | + 12.7%                                                                                                                                                                                                                                                                                                                                                                                                                                                                                                          |
| 98.6%       | 96.3%                                                                   | - 2.3%                                                                                                 | 98.5%       | 96.7%                                                                                                                                                                                                                                                                                                                                                                                                                  | - 1.8%                                                                                                                                                                                                                                                                                                                                                                                                                                                                                                           |
| 142         | 189                                                                     | + 32.9%                                                                                                |             |                                                                                                                                                                                                                                                                                                                                                                                                                        |                                                                                                                                                                                                                                                                                                                                                                                                                                                                                                                  |
| 3.2         | 4.0                                                                     | + 25.3%                                                                                                |             |                                                                                                                                                                                                                                                                                                                                                                                                                        |                                                                                                                                                                                                                                                                                                                                                                                                                                                                                                                  |
|             | 195<br>143<br>98<br>\$210,000<br>\$457,500<br>\$850,000<br>98.6%<br>142 | 195 262 143 164 98 141 \$210,000 \$170,000 \$457,500 \$490,000 \$850,000 \$975,000 98.6% 96.3% 142 189 | 195         | 195       262       + 34.4%       292         143       164       + 14.7%       199         98       141       + 43.9%       180         \$210,000       \$170,000       - 19.0%       \$120,000         \$457,500       \$490,000       + 7.1%       \$467,500         \$850,000       \$975,000       + 14.7%       \$865,000         98.6%       96.3%       - 2.3%       98.5%         142       189       + 32.9% | 195       262       + 34.4%       292       393         143       164       + 14.7%       199       236         98       141       + 43.9%       180       221         \$210,000       \$170,000       - 19.0%       \$120,000       \$170,000         \$457,500       \$490,000       + 7.1%       \$467,500       \$500,000         \$850,000       \$975,000       + 14.7%       \$865,000       \$975,000         98.6%       96.3%       - 2.3%       98.5%       96.7%         142       189       + 32.9% |

<sup>\*</sup> Does not account for sale concessions and/or down payment assistance. Note: Activity for one month can sometimes look extreme due to small sample size.