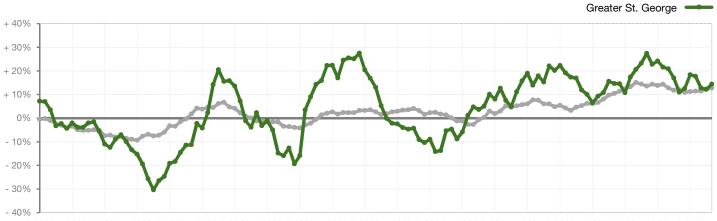

## **Change in Median Sold Price from Prior Year** (6-Month Average)\*\*

1-2008 7-2008 1-2009 7-2009 1-2010 7-2010 1-2011 7-2011 1-2012 7-2012 1-2013 7-2013 1-2014 7-2014 1-2015 7-2015 1-2016 7-2016 1-2017 7-2017 1-2018

One-Year Change in Median Sales Price\*

All MLS