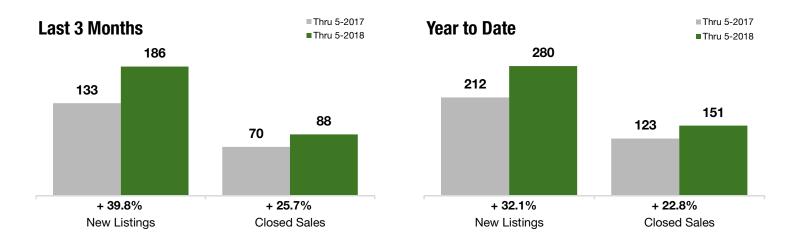

### Last 3 Months

#### Year to Date

|                                          | Thru 5-2017 | Thru 5-2018 | +/-     | Thru 5-2017 | Thru 5-2018 | +/-     |
|------------------------------------------|-------------|-------------|---------|-------------|-------------|---------|
| New Listings                             | 133         | 186         | + 39.8% | 212         | 280         | + 32.1% |
| Pending Sales                            | 82          | 106         | + 29.3% | 116         | 148         | + 27.6% |
| Closed Sales                             | 70          | 88          | + 25.7% | 123         | 151         | + 22.8% |
| Lowest Sale Price*                       | \$125,000   | \$119,000   | - 4.8%  | \$125,000   | \$119,000   | - 4.8%  |
| Median Sales Price*                      | \$424,500   | \$465,000   | + 9.5%  | \$410,000   | \$467,000   | + 13.9% |
| Highest Sale Price*                      | \$1,155,000 | \$1,350,000 | + 16.9% | \$1,155,000 | \$1,350,000 | + 16.9% |
| Percent of Original List Price Received* | 94.6%       | 95.5%       | + 1.0%  | 95.8%       | 94.9%       | - 1.0%  |
| Inventory of Homes for Sale              | 147         | 168         | + 14.8% |             |             |         |
| Months Supply of Inventory               | 5.0         | 5.7         | + 13.9% |             |             |         |

# **Greater St. George**

Includes data from Ft Wadsworth, Concord, Shore Acres, Rosebank, Clifton, Stapleton, Thomkinsville, St George, Ward Hill, Park Hill and Grymes Hill

+ 39.8% + 25.7% + 9.5%

Year-Over-Year Change in Vear-Over-Year Change in New Listings Closed Sales