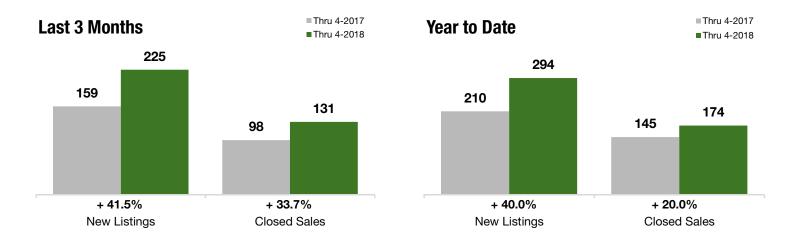

# Heartland

Includes data from Willowbrook, Manor Heights, Bulls Head, New Springville, Heartland Village, Travis and Latourette

+ 41.5%

+ 33.7%

+ 2.8%

Year-Over-Year Change in Year-Over-Year Change in **New Listings** 

**Closed Sales** 

One-Year Change in Median Sales Price\*

All MLS

### **Last 3 Months**

#### **Year to Date**

|                                          | Thru 4-2017 | Thru 4-2018 | +/-     | Thru 4-2017 | Thru 4-2018 | +/-     |
|------------------------------------------|-------------|-------------|---------|-------------|-------------|---------|
| New Listings                             | 159         | 225         | + 41.5% | 210         | 294         | + 40.0% |
| Pending Sales                            | 120         | 139         | + 15.8% | 146         | 173         | + 18.5% |
| Closed Sales                             | 98          | 131         | + 33.7% | 145         | 174         | + 20.0% |
| Lowest Sale Price*                       | \$120,000   | \$199,900   | + 66.6% | \$120,000   | \$199,900   | + 66.6% |
| Median Sales Price*                      | \$485,500   | \$499,000   | + 2.8%  | \$492,500   | \$500,000   | + 1.5%  |
| Highest Sale Price*                      | \$850,000   | \$975,000   | + 14.7% | \$865,000   | \$975,000   | + 12.7% |
| Percent of Original List Price Received* | 98.8%       | 96.3%       | - 2.5%  | 98.5%       | 96.6%       | - 1.9%  |
| Inventory of Homes for Sale              | 134         | 168         | + 25.1% |             |             |         |
| Months Supply of Inventory               | 3.0         | 3.6         | + 19.3% |             |             |         |

<sup>\*</sup> Does not account for sale concessions and/or down payment assistance. Note: Activity for one month can sometimes look extreme due to small sample size.