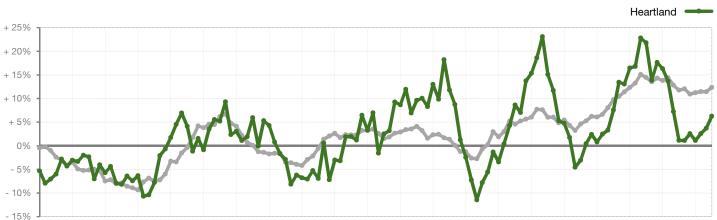

## Change in Median Sold Price from Prior Year (6-Month Average)\*\*

1-2008 7-2008 1-2009 7-2009 1-2010 7-2010 1-2011 7-2011 1-2012 7-2012 1-2013 7-2013 1-2014 7-2014 1-2015 7-2015 1-2016 7-2016 1-2017 7-2017 1-2018