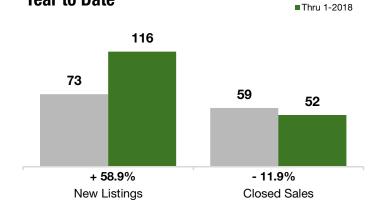

### **Last 3 Months**

**Year to Date** 

#### **Year to Date**

|                                          | Thru 1-2017 | Thru 1-2018 | +/-     | Thru 1-2017 | Thru 1-2018 | +/-     |
|------------------------------------------|-------------|-------------|---------|-------------|-------------|---------|
| New Listings                             | 202         | 251         | + 24.3% | 73          | 116         | + 58.9% |
| Pending Sales                            | 169         | 184         | + 8.9%  | 50          | 54          | + 8.0%  |
| Closed Sales                             | 210         | 217         | + 3.3%  | 59          | 52          | - 11.9% |
| Lowest Sale Price*                       | \$225,000   | \$235,000   | + 4.4%  | \$275,000   | \$313,000   | + 13.8% |
| Median Sales Price*                      | \$526,500   | \$538,000   | + 2.2%  | \$549,000   | \$560,000   | + 2.0%  |
| Highest Sale Price*                      | \$1,450,000 | \$1,700,000 | + 17.2% | \$1,185,000 | \$1,362,500 | + 15.0% |
| Percent of Original List Price Received* | 95.1%       | 95.3%       | + 0.3%  | 95.4%       | 94.9%       | - 0.6%  |
| Inventory of Homes for Sale              | 289         | 291         | + 0.6%  |             |             |         |
| Months Supply of Inventory               | 4.1         | 4.0         | - 1.7%  |             |             |         |