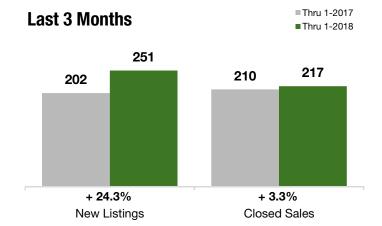

### **Last 3 Months**

**Year to Date** 

#### **Year to Date**

|                                          | Thru 1-2017 | Thru 1-2018 | +/-     | Thru 1-2017 | Thru 1-2018 | +/-     |
|------------------------------------------|-------------|-------------|---------|-------------|-------------|---------|
| New Listings                             | 202         | 251         | + 24.3% | 73          | 116         | + 58.9% |
| Pending Sales                            | 169         | 184         | + 8.9%  | 50          | 54          | + 8.0%  |
| Closed Sales                             | 210         | 217         | + 3.3%  | 59          | 52          | - 11.9% |
| Lowest Sale Price*                       | \$225,000   | \$235,000   | + 4.4%  | \$275,000   | \$313,000   | + 13.8% |
| Median Sales Price*                      | \$526,500   | \$538,000   | + 2.2%  | \$549,000   | \$560,000   | + 2.0%  |
| Highest Sale Price*                      | \$1,450,000 | \$1,700,000 | + 17.2% | \$1,185,000 | \$1,362,500 | + 15.0% |
| Percent of Original List Price Received* | 95.1%       | 95.3%       | + 0.3%  | 95.4%       | 94.9%       | - 0.6%  |
| Inventory of Homes for Sale              | 289         | 291         | + 0.6%  |             |             |         |
| Months Supply of Inventory               | 4.1         | 4.0         | - 1.7%  |             |             |         |