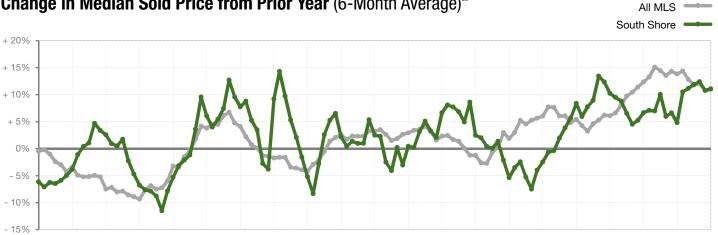

## Change in Median Sold Price from Prior Year (6-Month Average)\*\*

1-2008 7-2008 1-2009 7-2009 1-2010 7-2010 1-2011 7-2011 1-2012 7-2012 1-2013 7-2013 1-2014 7-2014 1-2015 7-2015 1-2016 7-2016 1-2017 7-2017 1-2018