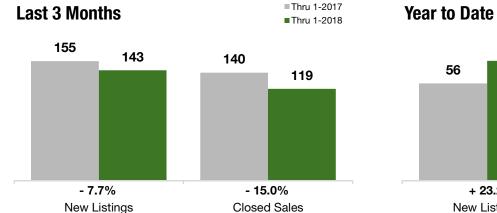

### **Last 3 Months**

#### **Year to Date**

|                                          | Thru 1-2017 | Thru 1-2018 | +/-      | Thru 1-2017 | Thru 1-2018 | +/-     |
|------------------------------------------|-------------|-------------|----------|-------------|-------------|---------|
| New Listings                             | 155         | 143         | - 7.7%   | 56          | 69          | + 23.2% |
| Pending Sales                            | 134         | 133         | - 0.7%   | 50          | 53          | + 6.0%  |
| Closed Sales                             | 140         | 119         | - 15.0%  | 47          | 27          | - 42.6% |
| Lowest Sale Price*                       | \$78,000    | \$225,000   | + 188.5% | \$122,000   | \$227,000   | + 86.1% |
| Median Sales Price*                      | \$377,400   | \$411,000   | + 8.9%   | \$375,000   | \$405,000   | + 8.0%  |
| Highest Sale Price*                      | \$755,000   | \$871,500   | + 15.4%  | \$740,000   | \$665,000   | - 10.1% |
| Percent of Original List Price Received* | 97.5%       | 96.0%       | - 1.5%   | 98.9%       | 96.1%       | - 2.8%  |
| Inventory of Homes for Sale              | 237         | 198         | - 16.3%  |             |             |         |
| Months Supply of Inventory               | 5.1         | 4.1         | - 19.9%  |             |             |         |