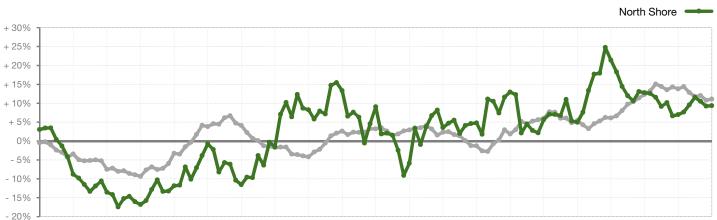

## Change in Median Sold Price from Prior Year (6-Month Average)\*\*

1-2008 7-2008 1-2009 7-2009 1-2010 7-2010 1-2011 7-2011 1-2012 7-2012 1-2013 7-2013 1-2014 7-2014 1-2015 7-2015 1-2016 7-2016 1-2017 7-2017 1-2018