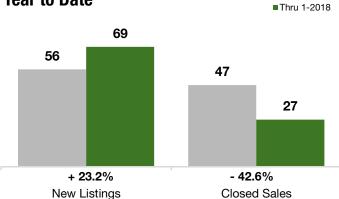

#### **Year to Date**

|                                          | Thru 1-2017 | Thru 1-2018 | +/-      | Thru 1-2017 | Thru 1-2018 | +/-     |
|------------------------------------------|-------------|-------------|----------|-------------|-------------|---------|
| New Listings                             | 155         | 143         | - 7.7%   | 56          | 69          | + 23.2% |
| Pending Sales                            | 134         | 133         | - 0.7%   | 50          | 53          | + 6.0%  |
| Closed Sales                             | 140         | 119         | - 15.0%  | 47          | 27          | - 42.6% |
| Lowest Sale Price*                       | \$78,000    | \$225,000   | + 188.5% | \$122,000   | \$227,000   | + 86.1% |
| Median Sales Price*                      | \$377,400   | \$411,000   | + 8.9%   | \$375,000   | \$405,000   | + 8.0%  |
| Highest Sale Price*                      | \$755,000   | \$871,500   | + 15.4%  | \$740,000   | \$665,000   | - 10.1% |
| Percent of Original List Price Received* | 97.5%       | 96.0%       | - 1.5%   | 98.9%       | 96.1%       | - 2.8%  |
| Inventory of Homes for Sale              | 237         | 198         | - 16.3%  |             |             |         |
| Months Supply of Inventory               | 5.1         | 4.1         | - 19.9%  |             |             |         |