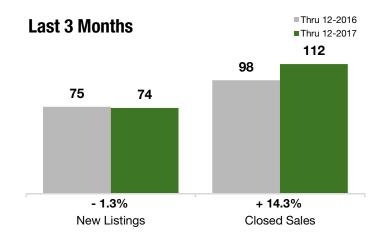

### **Last 3 Months**

#### **Year to Date**

|                                          | Thru 12-2016 | Thru 12-2017 | +/-     | Thru 12-2016 | Thru 12-2017 | +/-     |
|------------------------------------------|--------------|--------------|---------|--------------|--------------|---------|
| New Listings                             | 75           | 74           | - 1.3%  | 457          | 464          | + 1.5%  |
| Pending Sales                            | 103          | 92           | - 10.7% | 367          | 365          | - 0.5%  |
| Closed Sales                             | 98           | 112          | + 14.3% | 347          | 389          | + 12.1% |
| Lowest Sale Price*                       | \$85,000     | \$105,000    | + 23.5% | \$62,000     | \$80,000     | + 29.0% |
| Median Sales Price*                      | \$544,000    | \$572,500    | + 5.2%  | \$495,000    | \$543,000    | + 9.7%  |
| Highest Sale Price*                      | \$945,000    | \$1,150,000  | + 21.7% | \$1,350,000  | \$1,188,000  | - 12.0% |
| Percent of Original List Price Received* | 96.6%        | 97.2%        | + 0.6%  | 95.9%        | 96.8%        | + 1.0%  |
| Inventory of Homes for Sale              | 105          | 97           | - 7.6%  |              |              |         |
| Months Supply of Inventory               | 3.5          | 3.1          | - 12.6% |              |              |         |