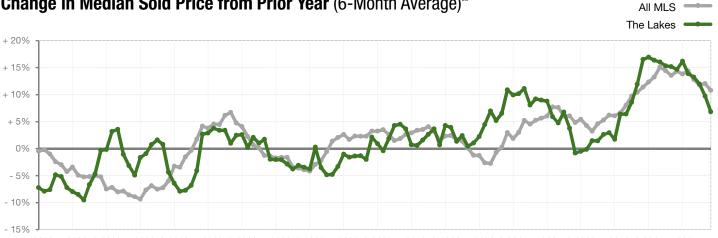

## Change in Median Sold Price from Prior Year (6-Month Average)\*\*

1-2008 7-2008 1-2009 7-2009 1-2010 7-2010 1-2011 7-2011 1-2012 7-2012 1-2013 7-2013 1-2014 7-2014 1-2015 7-2015 1-2016 7-2016 1-2017 7-2017