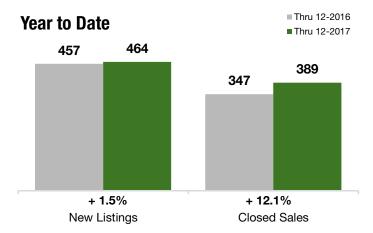

### **Last 3 Months**

#### **Year to Date**

|                                          | Thru 12-2016 | Thru 12-2017 | +/-     | Thru 12-2016 | Thru 12-2017 | +/-     |
|------------------------------------------|--------------|--------------|---------|--------------|--------------|---------|
| New Listings                             | 75           | 74           | - 1.3%  | 457          | 464          | + 1.5%  |
| Pending Sales                            | 103          | 92           | - 10.7% | 367          | 365          | - 0.5%  |
| Closed Sales                             | 98           | 112          | + 14.3% | 347          | 389          | + 12.1% |
| Lowest Sale Price*                       | \$85,000     | \$105,000    | + 23.5% | \$62,000     | \$80,000     | + 29.0% |
| Median Sales Price*                      | \$544,000    | \$572,500    | + 5.2%  | \$495,000    | \$543,000    | + 9.7%  |
| Highest Sale Price*                      | \$945,000    | \$1,150,000  | + 21.7% | \$1,350,000  | \$1,188,000  | - 12.0% |
| Percent of Original List Price Received* | 96.6%        | 97.2%        | + 0.6%  | 95.9%        | 96.8%        | + 1.0%  |
| Inventory of Homes for Sale              | 105          | 97           | - 7.6%  |              |              |         |
| Months Supply of Inventory               | 3.5          | 3.1          | - 12.6% |              |              |         |