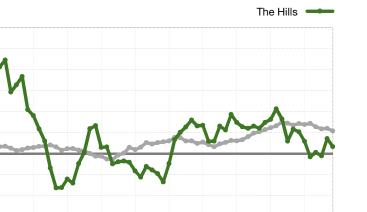

## Change in Median Sold Price from Prior Year (6-Month Average)\*\*

+ 60% + 50% + 40% + 30% + 20% + 10% 0% - 10% - 20%

All MLS

1-2008 7-2008 1-2009 7-2009 1-2010 7-2010 1-2011 7-2011 1-2012 7-2012 1-2013 7-2013 1-2014 7-2014 1-2015 7-2015 1-2016 7-2016 1-2017 7-2017