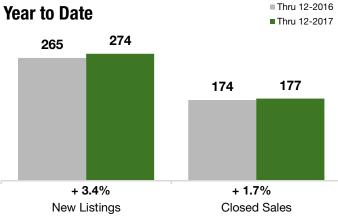

#### **Year to Date**

|                                          | Thru 12-2016 | Thru 12-2017 | +/-     | Thru 12-2016 | Thru 12-2017 | +/-     |
|------------------------------------------|--------------|--------------|---------|--------------|--------------|---------|
| New Listings                             | 47           | 45           | - 4.3%  | 265          | 274          | + 3.4%  |
| Pending Sales                            | 54           | 53           | - 1.9%  | 187          | 182          | - 2.7%  |
| Closed Sales                             | 60           | 52           | - 13.3% | 174          | 177          | + 1.7%  |
| Lowest Sale Price*                       | \$290,000    | \$185,000    | - 36.2% | \$243,000    | \$185,000    | - 23.9% |
| Median Sales Price*                      | \$735,000    | \$660,000    | - 10.2% | \$725,000    | \$724,000    | - 0.1%  |
| Highest Sale Price*                      | \$2,750,000  | \$2,100,000  | - 23.6% | \$2,750,000  | \$2,100,000  | - 23.6% |
| Percent of Original List Price Received* | 92.3%        | 92.3%        | + 0.0%  | 92.9%        | 92.6%        | - 0.3%  |
| Inventory of Homes for Sale              | 114          | 91           | - 20.4% |              |              |         |
| Months Supply of Inventory               | 7.6          | 6.0          | - 20.9% |              |              |         |