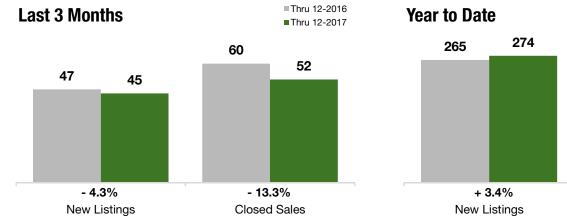

#### **Last 3 Months**

#### **Year to Date**

|                                          | Thru 12-2016 | Thru 12-2017 | +/-     | Thru 12-2016 | Thru 12-2017 | +/-     |
|------------------------------------------|--------------|--------------|---------|--------------|--------------|---------|
| New Listings                             | 47           | 45           | - 4.3%  | 265          | 274          | + 3.4%  |
| Pending Sales                            | 54           | 53           | - 1.9%  | 187          | 182          | - 2.7%  |
| Closed Sales                             | 60           | 52           | - 13.3% | 174          | 177          | + 1.7%  |
| Lowest Sale Price*                       | \$290,000    | \$185,000    | - 36.2% | \$243,000    | \$185,000    | - 23.9% |
| Median Sales Price*                      | \$735,000    | \$660,000    | - 10.2% | \$725,000    | \$724,000    | - 0.1%  |
| Highest Sale Price*                      | \$2,750,000  | \$2,100,000  | - 23.6% | \$2,750,000  | \$2,100,000  | - 23.6% |
| Percent of Original List Price Received* | 92.3%        | 92.3%        | + 0.0%  | 92.9%        | 92.6%        | - 0.3%  |
| Inventory of Homes for Sale              | 114          | 91           | - 20.4% |              |              |         |
| Months Supply of Inventory               | 7.6          | 6.0          | - 20.9% |              |              |         |

# The Hills

Includes data from Emerson Hill, Todt Hill, Lower Todt Hill, Light House Hill, Richmondtown, High Rock, Dongan Hills Colony, and Emerson Valley

- 4.3%

- 13.3%

- 10.2%

Year-Over-Year Change in Year-Over-Year Change in **New Listings** 

**Closed Sales** 

One-Year Change in Median Sales Price\*