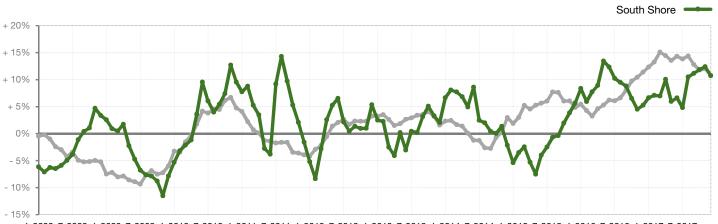

## Change in Median Sold Price from Prior Year (6-Month Average)\*\*

1-2008 7-2008 1-2009 7-2009 1-2010 7-2010 1-2011 7-2011 1-2012 7-2012 1-2013 7-2013 1-2014 7-2014 1-2015 7-2015 1-2016 7-2016 1-2017 7-2017