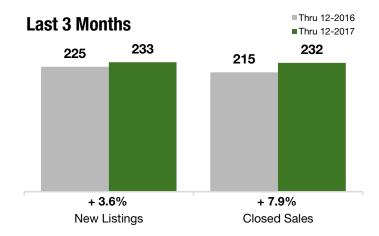

### **Last 3 Months**

#### **Year to Date**

|                                          | Thru 12-2016 | Thru 12-2017 | +/-     | Thru 12-2016 | Thru 12-2017 | +/-     |
|------------------------------------------|--------------|--------------|---------|--------------|--------------|---------|
| New Listings                             | 225          | 233          | + 3.6%  | 1,127        | 1,209        | + 7.3%  |
| Pending Sales                            | 185          | 226          | + 22.2% | 850          | 875          | + 2.9%  |
| Closed Sales                             | 215          | 232          | + 7.9%  | 832          | 867          | + 4.2%  |
| Lowest Sale Price*                       | \$225,000    | \$235,000    | + 4.4%  | \$118,000    | \$162,500    | + 37.7% |
| Median Sales Price*                      | \$500,000    | \$537,000    | + 7.4%  | \$486,000    | \$540,000    | + 11.1% |
| Highest Sale Price*                      | \$1,450,000  | \$1,700,000  | + 17.2% | \$2,855,000  | \$1,700,000  | - 40.5% |
| Percent of Original List Price Received* | 94.9%        | 95.3%        | + 0.4%  | 95.0%        | 96.4%        | + 1.5%  |
| Inventory of Homes for Sale              | 305          | 301          | - 1.3%  |              |              |         |
| Months Supply of Inventory               | 4.3          | 4.2          | - 3.1%  |              |              |         |