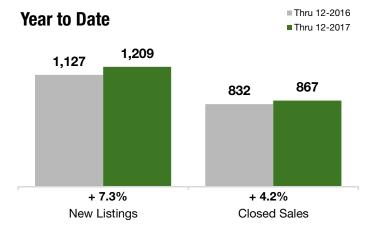

#### **Year to Date**

|                                          | Thru 12-2016 | Thru 12-2017 | +/-     | Thru 12-2016 | Thru 12-2017 | +/-     |
|------------------------------------------|--------------|--------------|---------|--------------|--------------|---------|
| New Listings                             | 225          | 233          | + 3.6%  | 1,127        | 1,209        | + 7.3%  |
| Pending Sales                            | 185          | 226          | + 22.2% | 850          | 875          | + 2.9%  |
| Closed Sales                             | 215          | 232          | + 7.9%  | 832          | 867          | + 4.2%  |
| Lowest Sale Price*                       | \$225,000    | \$235,000    | + 4.4%  | \$118,000    | \$162,500    | + 37.7% |
| Median Sales Price*                      | \$500,000    | \$537,000    | + 7.4%  | \$486,000    | \$540,000    | + 11.1% |
| Highest Sale Price*                      | \$1,450,000  | \$1,700,000  | + 17.2% | \$2,855,000  | \$1,700,000  | - 40.5% |
| Percent of Original List Price Received* | 94.9%        | 95.3%        | + 0.4%  | 95.0%        | 96.4%        | + 1.5%  |
| Inventory of Homes for Sale              | 305          | 301          | - 1.3%  |              |              |         |
| Months Supply of Inventory               | 4.3          | 4.2          | - 3.1%  |              |              |         |