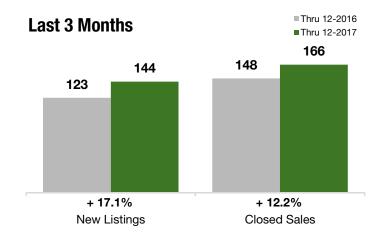

### **Last 3 Months**

#### **Year to Date**

|                                          | Thru 12-2016 | Thru 12-2017 | +/-     | Thru 12-2016 | Thru 12-2017 | +/-     |
|------------------------------------------|--------------|--------------|---------|--------------|--------------|---------|
| New Listings                             | 123          | 144          | + 17.1% | 617          | 734          | + 19.0% |
| Pending Sales                            | 127          | 131          | + 3.1%  | 555          | 551          | - 0.7%  |
| Closed Sales                             | 148          | 166          | + 12.2% | 532          | 548          | + 3.0%  |
| Lowest Sale Price*                       | \$170,000    | \$175,000    | + 2.9%  | \$107,000    | \$120,000    | + 12.1% |
| Median Sales Price*                      | \$472,500    | \$467,500    | - 1.1%  | \$430,000    | \$470,000    | + 9.3%  |
| Highest Sale Price*                      | \$800,000    | \$935,000    | + 16.9% | \$1,144,500  | \$937,500    | - 18.1% |
| Percent of Original List Price Received* | 98.0%        | 97.0%        | - 1.0%  | 96.3%        | 98.1%        | + 1.8%  |
| Inventory of Homes for Sale              | 113          | 143          | + 26.5% |              |              |         |
| Months Supply of Inventory               | 2.4          | 3.2          | + 34.4% |              |              |         |