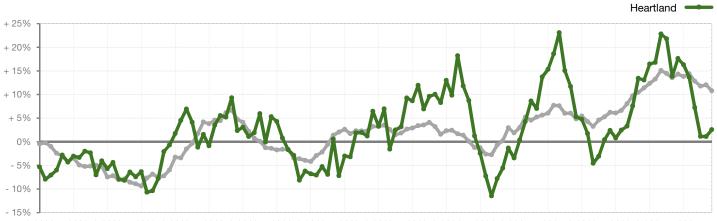

## Change in Median Sold Price from Prior Year (6-Month Average)\*\*

1-2008 7-2008 1-2009 7-2009 1-2010 7-2010 1-2011 7-2011 1-2012 7-2012 1-2013 7-2013 1-2014 7-2014 1-2015 7-2015 1-2016 7-2016 1-2017 7-2017