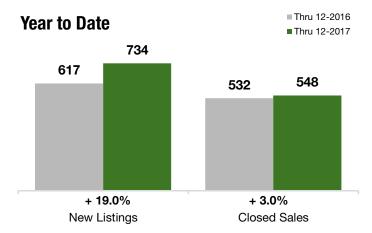

#### **Year to Date**

|                                          | Thru 12-2016 | Thru 12-2017 | +/-     | Thru 12-2016 | Thru 12-2017 | +/-     |
|------------------------------------------|--------------|--------------|---------|--------------|--------------|---------|
| New Listings                             | 123          | 144          | + 17.1% | 617          | 734          | + 19.0% |
| Pending Sales                            | 127          | 131          | + 3.1%  | 555          | 551          | - 0.7%  |
| Closed Sales                             | 148          | 166          | + 12.2% | 532          | 548          | + 3.0%  |
| Lowest Sale Price*                       | \$170,000    | \$175,000    | + 2.9%  | \$107,000    | \$120,000    | + 12.1% |
| Median Sales Price*                      | \$472,500    | \$467,500    | - 1.1%  | \$430,000    | \$470,000    | + 9.3%  |
| Highest Sale Price*                      | \$800,000    | \$935,000    | + 16.9% | \$1,144,500  | \$937,500    | - 18.1% |
| Percent of Original List Price Received* | 98.0%        | 97.0%        | - 1.0%  | 96.3%        | 98.1%        | + 1.8%  |
| Inventory of Homes for Sale              | 113          | 143          | + 26.5% |              |              |         |
| Months Supply of Inventory               | 2.4          | 3.2          | + 34.4% |              |              |         |