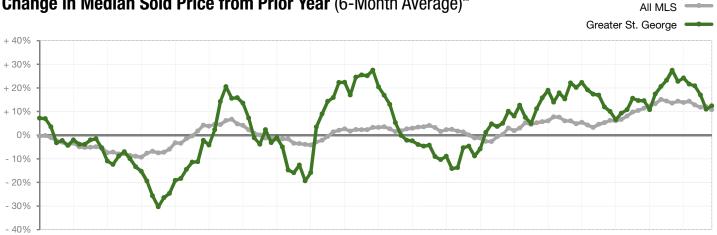

## Change in Median Sold Price from Prior Year (6-Month Average)\*\*

1-2008 7-2008 1-2009 7-2009 1-2010 7-2010 1-2011 7-2011 1-2012 7-2012 1-2013 7-2013 1-2014 7-2014 1-2015 7-2015 1-2016 7-2016 1-2017 7-2017