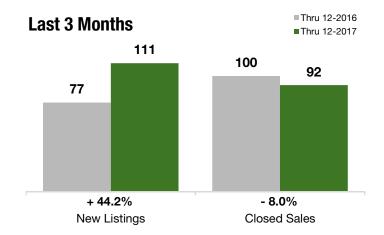

### **Last 3 Months**

#### **Year to Date**

|                                          | Thru 12-2016 | Thru 12-2017 | +/-     | Thru 12-2016 | Thru 12-2017 | +/-     |
|------------------------------------------|--------------|--------------|---------|--------------|--------------|---------|
| New Listings                             | 77           | 111          | + 44.2% | 476          | 516          | + 8.4%  |
| Pending Sales                            | 102          | 94           | - 7.8%  | 372          | 342          | - 8.1%  |
| Closed Sales                             | 100          | 92           | - 8.0%  | 361          | 325          | - 10.0% |
| Lowest Sale Price*                       | \$124,000    | \$128,000    | + 3.2%  | \$69,000     | \$125,000    | + 81.2% |
| Median Sales Price*                      | \$406,500    | \$425,950    | + 4.8%  | \$355,000    | \$429,000    | + 20.8% |
| Highest Sale Price*                      | \$1,950,000  | \$1,100,000  | - 43.6% | \$1,950,000  | \$1,155,000  | - 40.8% |
| Percent of Original List Price Received* | 95.9%        | 96.2%        | + 0.3%  | 94.8%        | 95.9%        | + 1.2%  |
| Inventory of Homes for Sale              | 154          | 149          | - 3.5%  |              |              |         |
| Months Supply of Inventory               | 5.0          | 5.2          | + 5.3%  |              |              |         |