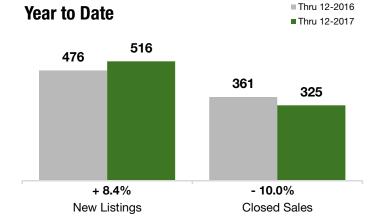

#### **Year to Date**

|                                          | Thru 12-2016 | Thru 12-2017 | +/-     | Thru 12-2016 | Thru 12-2017 | +/-     |
|------------------------------------------|--------------|--------------|---------|--------------|--------------|---------|
| New Listings                             | 77           | 111          | + 44.2% | 476          | 516          | + 8.4%  |
| Pending Sales                            | 102          | 94           | - 7.8%  | 372          | 342          | - 8.1%  |
| Closed Sales                             | 100          | 92           | - 8.0%  | 361          | 325          | - 10.0% |
| Lowest Sale Price*                       | \$124,000    | \$128,000    | + 3.2%  | \$69,000     | \$125,000    | + 81.2% |
| Median Sales Price*                      | \$406,500    | \$425,950    | + 4.8%  | \$355,000    | \$429,000    | + 20.8% |
| Highest Sale Price*                      | \$1,950,000  | \$1,100,000  | - 43.6% | \$1,950,000  | \$1,155,000  | - 40.8% |
| Percent of Original List Price Received* | 95.9%        | 96.2%        | + 0.3%  | 94.8%        | 95.9%        | + 1.2%  |
| Inventory of Homes for Sale              | 154          | 149          | - 3.5%  |              |              |         |
| Months Supply of Inventory               | 5.0          | 5.2          | + 5.3%  |              |              |         |