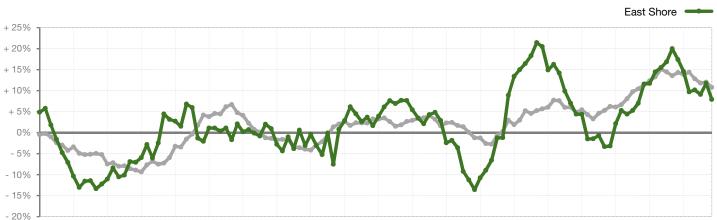

## Change in Median Sold Price from Prior Year (6-Month Average)\*\*

1-2008 7-2008 1-2009 7-2009 1-2010 7-2010 1-2011 7-2011 1-2012 7-2012 1-2013 7-2013 1-2014 7-2014 1-2015 7-2015 1-2016 7-2016 1-2017 7-2017