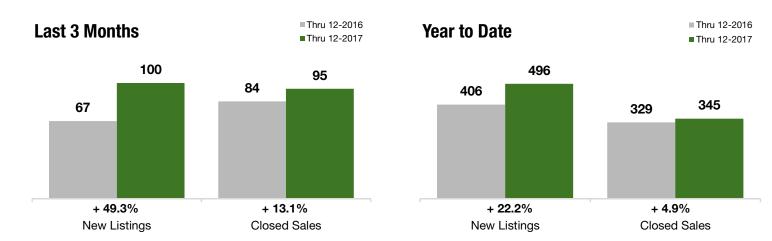

### **Last 3 Months**

#### **Year to Date**

|                                          | Thru 12-2016 | Thru 12-2017 | +/-     | Thru 12-2016 | Thru 12-2017 | +/-     |
|------------------------------------------|--------------|--------------|---------|--------------|--------------|---------|
| New Listings                             | 67           | 100          | + 49.3% | 406          | 496          | + 22.2% |
| Pending Sales                            | 77           | 101          | + 31.2% | 356          | 367          | + 3.1%  |
| Closed Sales                             | 84           | 95           | + 13.1% | 329          | 345          | + 4.9%  |
| Lowest Sale Price*                       | \$103,000    | \$105,000    | + 1.9%  | \$103,000    | \$2,500      | - 97.6% |
| Median Sales Price*                      | \$477,500    | \$545,000    | + 14.1% | \$460,000    | \$519,950    | + 13.0% |
| Highest Sale Price*                      | \$994,000    | \$940,000    | - 5.4%  | \$1,800,000  | \$1,450,000  | - 19.4% |
| Percent of Original List Price Received* | 94.6%        | 96.6%        | + 2.1%  | 95.1%        | 97.9%        | + 2.9%  |
| Inventory of Homes for Sale              | 104          | 115          | + 10.9% |              |              |         |
| Months Supply of Inventory               | 3.4          | 3.9          | + 13.2% |              |              |         |