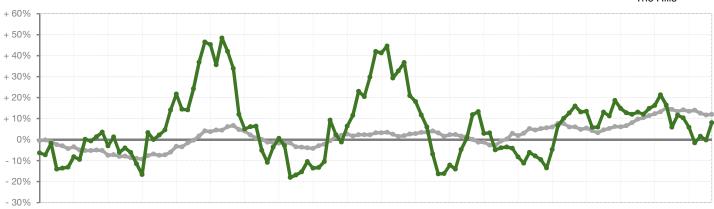

## Change in Median Sold Price from Prior Year (6-Month Average)\*\*

All MLS The Hills

<sup>1-2008 7-2008 1-2009 7-2009 1-2010 7-2010 1-2011 7-2011 1-2012 7-2012 1-2013 7-2013 1-2014 7-2014 1-2015 7-2015 1-2016 7-2016 1-2017 7-2017</sup>