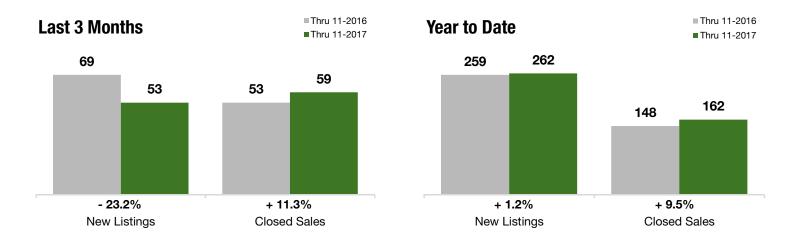

# The Hills

Includes data from Emerson Hill, Todt Hill, Lower Todt Hill, Light House Hill, Richmondtown, High Rock, Dongan Hills Colony, and Emerson Valley

- 23.2%

+ 11.3%

- 2.9%

Year-Over-Year Change in Year-Over-Year Change in **New Listings** 

**Closed Sales** 

One-Year Change in Median Sales Price\*

### **Last 3 Months**

#### **Year to Date**

|                                          | Thru 11-2016 | Thru 11-2017 | +/-     | Thru 11-2016 | Thru 11-2017 | +/-     |
|------------------------------------------|--------------|--------------|---------|--------------|--------------|---------|
| New Listings                             | 69           | 53           | - 23.2% | 259          | 262          | + 1.2%  |
| Pending Sales                            | 53           | 56           | + 5.7%  | 172          | 168          | - 2.3%  |
| Closed Sales                             | 53           | 59           | + 11.3% | 148          | 162          | + 9.5%  |
| Lowest Sale Price*                       | \$262,900    | \$185,000    | - 29.6% | \$243,000    | \$185,000    | - 23.9% |
| Median Sales Price*                      | \$738,000    | \$716,500    | - 2.9%  | \$722,500    | \$730,000    | + 1.0%  |
| Highest Sale Price*                      | \$1,915,000  | \$2,000,000  | + 4.4%  | \$2,390,000  | \$2,000,000  | - 16.3% |
| Percent of Original List Price Received* | 93.0%        | 92.8%        | - 0.3%  | 92.7%        | 92.5%        | - 0.3%  |
| Inventory of Homes for Sale              | 126          | 104          | - 17.0% |              |              |         |
| Months Supply of Inventory               | 8.6          | 6.9          | - 19.5% |              |              |         |