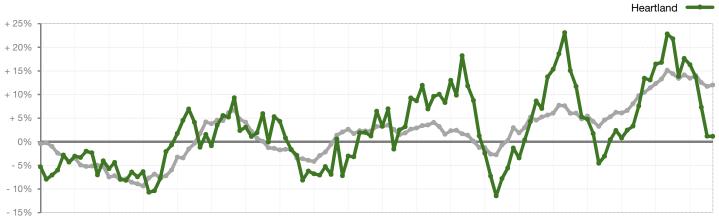

## Change in Median Sold Price from Prior Year (6-Month Average)\*\*

1-2008 7-2008 1-2009 7-2009 1-2010 7-2010 1-2011 7-2011 1-2012 7-2012 1-2013 7-2013 1-2014 7-2014 1-2015 7-2015 1-2016 7-2016 1-2017 7-2017