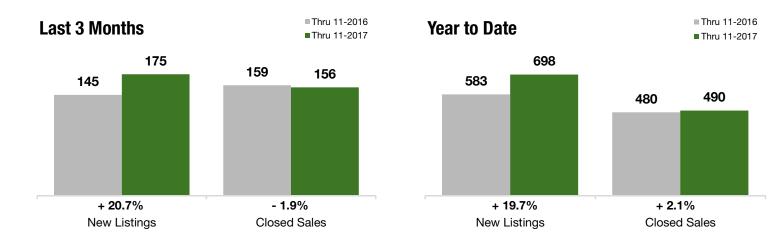

#### **Last 3 Months**

#### **Year to Date**

|                                          | Thru 11-2016 | Thru 11-2017 | +/-     | Thru 11-2016 | Thru 11-2017 | +/-     |
|------------------------------------------|--------------|--------------|---------|--------------|--------------|---------|
| New Listings                             | 145          | 175          | + 20.7% | 583          | 698          | + 19.7% |
| Pending Sales                            | 152          | 141          | - 7.2%  | 526          | 504          | - 4.2%  |
| Closed Sales                             | 159          | 156          | - 1.9%  | 480          | 490          | + 2.1%  |
| Lowest Sale Price*                       | \$170,000    | \$175,000    | + 2.9%  | \$107,000    | \$120,000    | + 12.1% |
| Median Sales Price*                      | \$488,000    | \$435,000    | - 10.9% | \$434,000    | \$465,000    | + 7.1%  |
| Highest Sale Price*                      | \$800,000    | \$935,000    | + 16.9% | \$1,144,500  | \$937,500    | - 18.1% |
| Percent of Original List Price Received* | 97.6%        | 97.4%        | - 0.1%  | 96.2%        | 98.2%        | + 2.1%  |
| Inventory of Homes for Sale              | 123          | 151          | + 22.2% |              |              |         |
| Months Supply of Inventory               | 2.6          | 3.4          | + 30.4% |              |              |         |

# Heartland

Includes data from Willowbrook, Manor Heights, Bulls Head, New Springville, Heartland Village, Travis and Latourette

+ 20.7%

- 1.9%

- 10.9%

Year-Over-Year Change in Year-Over-Year Change in **New Listings** 

**Closed Sales** 

One-Year Change in Median Sales Price\*

All MLS