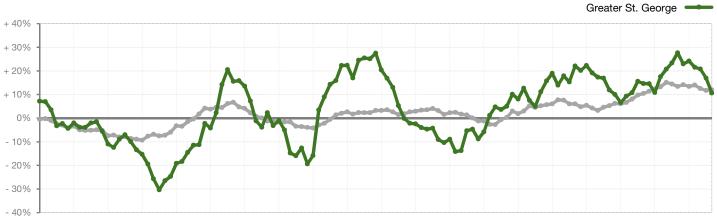

## **Change in Median Sold Price from Prior Year** (6-Month Average)\*\*

1-2008 7-2008 1-2009 7-2009 1-2010 7-2010 1-2011 7-2011 1-2012 7-2012 1-2013 7-2013 1-2014 7-2014 1-2015 7-2015 1-2016 7-2016 1-2017 7-2017