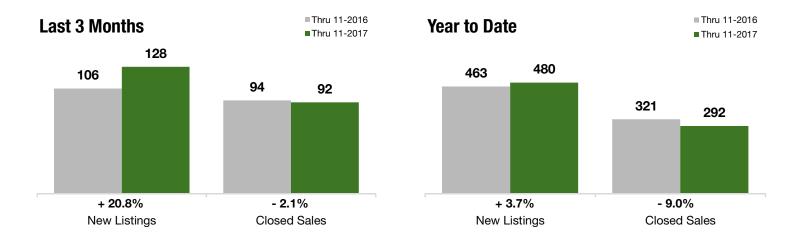

#### **Last 3 Months**

#### Year to Date

|                                          | Thru 11-2016 | Thru 11-2017 | +/-     | Thru 11-2016 | Thru 11-2017 | +/-     |
|------------------------------------------|--------------|--------------|---------|--------------|--------------|---------|
| New Listings                             | 106          | 128          | + 20.8% | 463          | 480          | + 3.7%  |
| Pending Sales                            | 108          | 103          | - 4.6%  | 347          | 317          | - 8.6%  |
| Closed Sales                             | 94           | 92           | - 2.1%  | 321          | 292          | - 9.0%  |
| Lowest Sale Price*                       | \$105,000    | \$128,000    | + 21.9% | \$69,000     | \$125,000    | + 81.2% |
| Median Sales Price*                      | \$404,500    | \$469,500    | + 16.1% | \$351,000    | \$429,000    | + 22.2% |
| Highest Sale Price*                      | \$900,000    | \$1,100,000  | + 22.2% | \$1,400,000  | \$1,155,000  | - 17.5% |
| Percent of Original List Price Received* | 95.7%        | 96.6%        | + 0.9%  | 94.7%        | 96.0%        | + 1.3%  |
| Inventory of Homes for Sale              | 174          | 155          | - 10.7% |              |              |         |
| Months Supply of Inventory               | 5.6          | 5.4          | - 3.4%  |              |              |         |

# **Greater St. George**

Includes data from Ft Wadsworth, Concord, Shore Acres, Rosebank, Clifton, Stapleton, Thomkinsville, St George, Ward Hill, Park Hill and Grymes Hill

+ 20.8% - 2.1% + 16.1%

Year-Over-Year Change in New Listings Year-Over-Year Change in Closed Sales