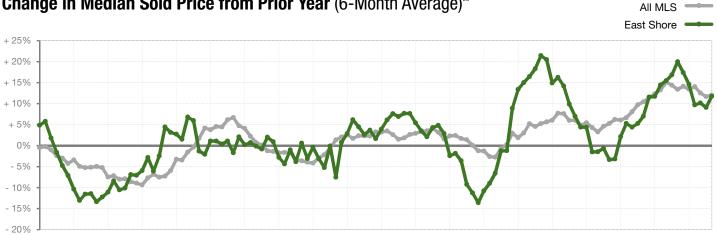

## Change in Median Sold Price from Prior Year (6-Month Average)\*\*

1-2008 7-2008 1-2009 7-2009 1-2010 7-2010 1-2011 7-2011 1-2012 7-2012 1-2013 7-2013 1-2014 7-2014 1-2015 7-2015 1-2016 7-2016 1-2017 7-2017