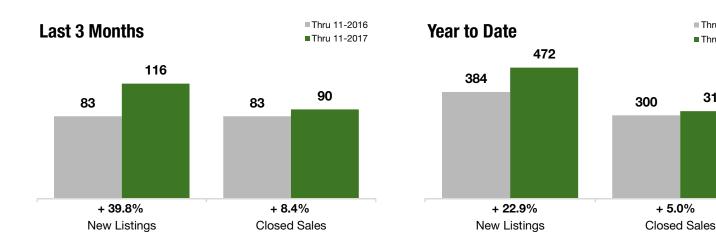

# **East Shore**

Includes data from Arrochar, Grasmere, Old Town, South Beach, Dongan Hills, Dongan Hills Below Hylan, Grant City and Midland Beach

+ 39.8%

+ 8.4%

+ 16.6%

Year-Over-Year Change in Year-Over-Year Change in **New Listings** 

### **Last 3 Months**

#### **Year to Date**

| Thru 11-2016 | Thru 11-2017                                                     | +/-                                                                                                                          | Thru 11-2016                                                                                                                                                                             | Thru 11-2017                                                                                                                                                                                                                                                      | +/-                                                                                                                                                                                                                                                                                                                      |
|--------------|------------------------------------------------------------------|------------------------------------------------------------------------------------------------------------------------------|------------------------------------------------------------------------------------------------------------------------------------------------------------------------------------------|-------------------------------------------------------------------------------------------------------------------------------------------------------------------------------------------------------------------------------------------------------------------|--------------------------------------------------------------------------------------------------------------------------------------------------------------------------------------------------------------------------------------------------------------------------------------------------------------------------|
| 83           | 116                                                              | + 39.8%                                                                                                                      | 384                                                                                                                                                                                      | 472                                                                                                                                                                                                                                                               | + 22.9%                                                                                                                                                                                                                                                                                                                  |
| 76           | 100                                                              | + 31.6%                                                                                                                      | 333                                                                                                                                                                                      | 334                                                                                                                                                                                                                                                               | + 0.3%                                                                                                                                                                                                                                                                                                                   |
| 83           | 90                                                               | + 8.4%                                                                                                                       | 300                                                                                                                                                                                      | 315                                                                                                                                                                                                                                                               | + 5.0%                                                                                                                                                                                                                                                                                                                   |
| \$103,000    | \$105,000                                                        | + 1.9%                                                                                                                       | \$103,000                                                                                                                                                                                | \$2,500                                                                                                                                                                                                                                                           | - 97.6%                                                                                                                                                                                                                                                                                                                  |
| \$469,600    | \$547,500                                                        | + 16.6%                                                                                                                      | \$455,000                                                                                                                                                                                | \$515,000                                                                                                                                                                                                                                                         | + 13.2%                                                                                                                                                                                                                                                                                                                  |
| \$1,800,000  | \$1,150,000                                                      | - 36.1%                                                                                                                      | \$1,800,000                                                                                                                                                                              | \$1,450,000                                                                                                                                                                                                                                                       | - 19.4%                                                                                                                                                                                                                                                                                                                  |
| 96.0%        | 96.7%                                                            | + 0.7%                                                                                                                       | 95.3%                                                                                                                                                                                    | 97.9%                                                                                                                                                                                                                                                             | + 2.7%                                                                                                                                                                                                                                                                                                                   |
| 114          | 125                                                              | + 9.6%                                                                                                                       |                                                                                                                                                                                          |                                                                                                                                                                                                                                                                   |                                                                                                                                                                                                                                                                                                                          |
| 3.8          | 4.3                                                              | + 14.1%                                                                                                                      |                                                                                                                                                                                          |                                                                                                                                                                                                                                                                   |                                                                                                                                                                                                                                                                                                                          |
|              | 83<br>76<br>83<br>\$103,000<br>\$469,600<br>\$1,800,000<br>96.0% | 83 116<br>76 100<br>83 90<br>\$103,000 \$105,000<br>\$469,600 \$547,500<br>\$1,800,000 \$1,150,000<br>96.0% 96.7%<br>114 125 | 83 116 + 39.8%<br>76 100 + 31.6%<br>83 90 + 8.4%<br>\$103,000 \$105,000 + 1.9%<br>\$469,600 \$547,500 + 16.6%<br>\$1,800,000 \$1,150,000 - 36.1%<br>96.0% 96.7% + 0.7%<br>114 125 + 9.6% | 83  116  + 39.8%  384    76  100  + 31.6%  333    83  90  + 8.4%  300    \$103,000  \$105,000  + 1.9%  \$103,000    \$469,600  \$547,500  + 16.6%  \$455,000    \$1,800,000  \$1,150,000  - 36.1%  \$1,800,000    96.0%  96.7%  + 0.7%  95.3%    114  125  + 9.6% | 83  116  + 39.8%  384  472    76  100  + 31.6%  333  334    83  90  + 8.4%  300  315    \$103,000  \$105,000  + 1.9%  \$103,000  \$2,500    \$469,600  \$547,500  + 16.6%  \$455,000  \$515,000    \$1,800,000  \$1,150,000  - 36.1%  \$1,800,000  \$1,450,000    96.0%  96.7%  + 0.7%  95.3%  97.9%    114  125  + 9.6% |