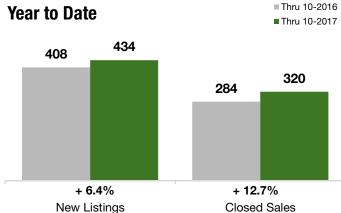

#### **Year to Date**

|                                          | Thru 10-2016 | Thru 10-2017 | +/-      | Thru 10-2016 | Thru 10-2017 | +/-     |
|------------------------------------------|--------------|--------------|----------|--------------|--------------|---------|
| New Listings                             | 113          | 137          | + 21.2%  | 408          | 434          | + 6.4%  |
| Pending Sales                            | 92           | 101          | + 9.8%   | 299          | 317          | + 6.0%  |
| Closed Sales                             | 110          | 96           | - 12.7%  | 284          | 320          | + 12.7% |
| Lowest Sale Price*                       | \$62,000     | \$173,000    | + 179.0% | \$62,000     | \$80,000     | + 29.0% |
| Median Sales Price*                      | \$530,000    | \$562,500    | + 6.1%   | \$485,000    | \$539,250    | + 11.2% |
| Highest Sale Price*                      | \$1,350,000  | \$990,000    | - 26.7%  | \$1,350,000  | \$1,188,000  | - 12.0% |
| Percent of Original List Price Received* | 96.1%        | 97.9%        | + 1.9%   | 95.8%        | 96.9%        | + 1.1%  |
| Inventory of Homes for Sale              | 127          | 123          | - 3.4%   |              |              |         |
| Months Supply of Inventory               | 4.4          | 3.9          | - 11.4%  |              |              |         |