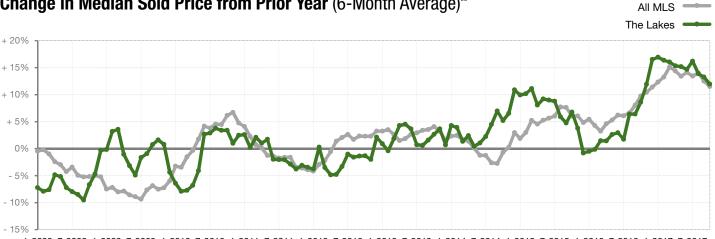

## Change in Median Sold Price from Prior Year (6-Month Average)\*\*

1-2008 7-2008 1-2009 7-2009 1-2010 7-2010 1-2011 7-2011 1-2012 7-2012 1-2013 7-2013 1-2014 7-2014 1-2015 7-2015 1-2016 7-2016 1-2017 7-2017