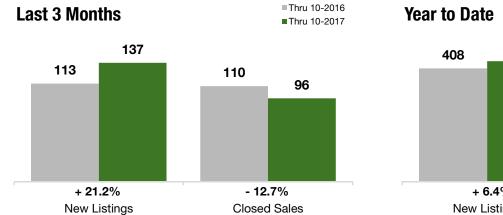

# The Lakes

Includes data from Westerleigh, Sunset Hill, Sunnyside, Royal Oak, Silver Lake, Clove Lakes and Castleton Corners

+ 21.2%

- 12.7%

+ 6.1%

Year-Over-Year Change in Year-Over-Year Change in **New Listings** 

### **Last 3 Months**

#### **Year to Date**

|                                          | Thru 10-2016 | Thru 10-2017 | +/-      | Thru 10-2016 | Thru 10-2017 | +/-     |
|------------------------------------------|--------------|--------------|----------|--------------|--------------|---------|
| New Listings                             | 113          | 137          | + 21.2%  | 408          | 434          | + 6.4%  |
| Pending Sales                            | 92           | 101          | + 9.8%   | 299          | 317          | + 6.0%  |
| Closed Sales                             | 110          | 96           | - 12.7%  | 284          | 320          | + 12.7% |
| Lowest Sale Price*                       | \$62,000     | \$173,000    | + 179.0% | \$62,000     | \$80,000     | + 29.0% |
| Median Sales Price*                      | \$530,000    | \$562,500    | + 6.1%   | \$485,000    | \$539,250    | + 11.2% |
| Highest Sale Price*                      | \$1,350,000  | \$990,000    | - 26.7%  | \$1,350,000  | \$1,188,000  | - 12.0% |
| Percent of Original List Price Received* | 96.1%        | 97.9%        | + 1.9%   | 95.8%        | 96.9%        | + 1.1%  |
| Inventory of Homes for Sale              | 127          | 123          | - 3.4%   |              |              |         |
| Months Supply of Inventory               | 4.4          | 3.9          | - 11.4%  |              |              |         |