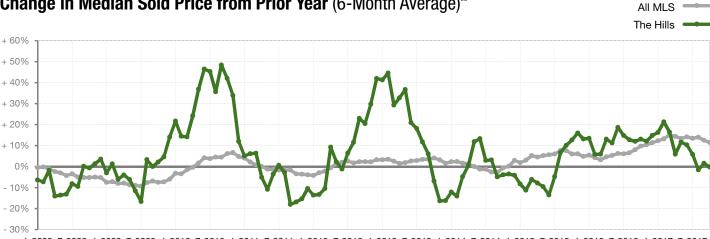

## Change in Median Sold Price from Prior Year (6-Month Average)\*\*

1-2008 7-2008 1-2009 7-2009 1-2010 7-2010 1-2011 7-2011 1-2012 7-2012 1-2013 7-2013 1-2014 7-2014 1-2015 7-2015 1-2016 7-2016 1-2017 7-2017