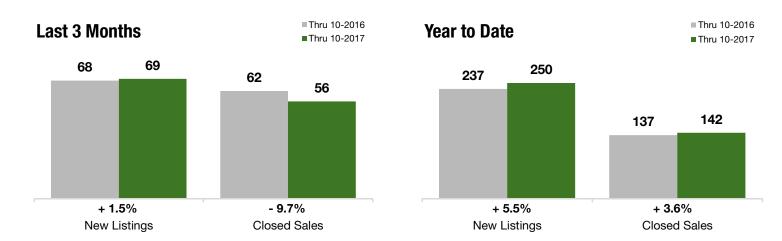

# The Hills

Includes data from Emerson Hill, Todt Hill, Lower Todt Hill, Light House Hill, Richmondtown, High Rock, Dongan Hills Colony, and Emerson Valley

+ 1.5%

- 9.7%

- 14.2%

Year-Over-Year Change in Year-Over-Year Change in **New Listings** 

**Closed Sales** 

One-Year Change in Median Sales Price\*

### **Last 3 Months**

#### **Year to Date**

| Thru 10-2016 | Thru 10-2017                                                            | +/-                                                                                                                        | Thru 10-2016                                                                                                                                                                                                                                | Thru 10-2017                                                                                                                                                                                                                                              | +/-                                                                                                                                                                                                                                                                                                                  |
|--------------|-------------------------------------------------------------------------|----------------------------------------------------------------------------------------------------------------------------|---------------------------------------------------------------------------------------------------------------------------------------------------------------------------------------------------------------------------------------------|-----------------------------------------------------------------------------------------------------------------------------------------------------------------------------------------------------------------------------------------------------------|----------------------------------------------------------------------------------------------------------------------------------------------------------------------------------------------------------------------------------------------------------------------------------------------------------------------|
| 68           | 69                                                                      | + 1.5%                                                                                                                     | 237                                                                                                                                                                                                                                         | 250                                                                                                                                                                                                                                                       | + 5.5%                                                                                                                                                                                                                                                                                                               |
| 56           | 56                                                                      | 0.0%                                                                                                                       | 155                                                                                                                                                                                                                                         | 149                                                                                                                                                                                                                                                       | - 3.9%                                                                                                                                                                                                                                                                                                               |
| 62           | 56                                                                      | - 9.7%                                                                                                                     | 137                                                                                                                                                                                                                                         | 142                                                                                                                                                                                                                                                       | + 3.6%                                                                                                                                                                                                                                                                                                               |
| \$262,900    | \$185,000                                                               | - 29.6%                                                                                                                    | \$243,000                                                                                                                                                                                                                                   | \$185,000                                                                                                                                                                                                                                                 | - 23.9%                                                                                                                                                                                                                                                                                                              |
| \$769,500    | \$660,000                                                               | - 14.2%                                                                                                                    | \$725,000                                                                                                                                                                                                                                   | \$720,000                                                                                                                                                                                                                                                 | - 0.7%                                                                                                                                                                                                                                                                                                               |
| \$2,000,000  | \$1,975,000                                                             | - 1.3%                                                                                                                     | \$2,390,000                                                                                                                                                                                                                                 | \$1,975,000                                                                                                                                                                                                                                               | - 17.4%                                                                                                                                                                                                                                                                                                              |
| 92.3%        | 92.6%                                                                   | + 0.4%                                                                                                                     | 92.5%                                                                                                                                                                                                                                       | 92.7%                                                                                                                                                                                                                                                     | + 0.3%                                                                                                                                                                                                                                                                                                               |
| 127          | 119                                                                     | - 6.8%                                                                                                                     |                                                                                                                                                                                                                                             |                                                                                                                                                                                                                                                           |                                                                                                                                                                                                                                                                                                                      |
| 8.8          | 7.9                                                                     | - 11.1%                                                                                                                    |                                                                                                                                                                                                                                             |                                                                                                                                                                                                                                                           |                                                                                                                                                                                                                                                                                                                      |
|              | 68<br>56<br>62<br>\$262,900<br>\$769,500<br>\$2,000,000<br>92.3%<br>127 | 68 69<br>56 56<br>62 56<br>\$262,900 \$185,000<br>\$769,500 \$660,000<br>\$2,000,000 \$1,975,000<br>92.3% 92.6%<br>127 119 | 68 <b>69</b> + 1.5%<br>56 <b>56</b> 0.0%<br>62 <b>56</b> - 9.7%<br>\$262,900 <b>\$185,000</b> - 29.6%<br>\$769,500 <b>\$660,000</b> - 14.2%<br>\$2,000,000 <b>\$1,975,000</b> - 1.3%<br>92.3% <b>92.6</b> % + 0.4%<br>127 <b>119</b> - 6.8% | 68 <b>69</b> + 1.5% 237<br>56 <b>56</b> 0.0% 155<br>62 <b>56</b> - 9.7% 137<br>\$262,900 \$185,000 - 29.6% \$243,000<br>\$769,500 \$660,000 - 14.2% \$725,000<br>\$2,000,000 \$1,975,000 - 1.3% \$2,390,000<br>92.3% 92.6% + 0.4% 92.5%<br>127 119 - 6.8% | 68  69  + 1.5%  237  250    56  56  0.0%  155  149    62  56  - 9.7%  137  142    \$262,900  \$185,000  - 29.6%  \$243,000  \$185,000    \$769,500  \$660,000  - 14.2%  \$725,000  \$720,000    \$2,000,000  \$1,975,000  - 1.3%  \$2,390,000  \$1,975,000    92.3%  92.6%  + 0.4%  92.5%  92.7%    127  119  - 6.8% |