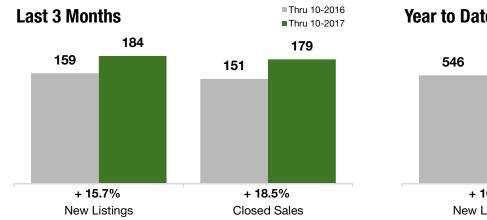

# Heartland

Includes data from Willowbrook, Manor Heights, Bulls Head, New Springville, Heartland Village, Travis and Latourette

+ 15.7%

+ 18.5%

- 7.4%

Year-Over-Year Change in Year-Over-Year Change in **New Listings** 

**Closed Sales** 

One-Year Change in Median Sales Price\*

#### **Last 3 Months**

#### **Year to Date**

|                                          | Thru 10-2016 | Thru 10-2017 | +/-     | Thru 10-2016 | Thru 10-2017 | +/-     |
|------------------------------------------|--------------|--------------|---------|--------------|--------------|---------|
| New Listings                             | 159          | 184          | + 15.7% | 546          | 638          | + 16.8% |
| Pending Sales                            | 167          | 169          | + 1.2%  | 493          | 463          | - 6.1%  |
| Closed Sales                             | 151          | 179          | + 18.5% | 423          | 445          | + 5.2%  |
| Lowest Sale Price*                       | \$160,000    | \$190,000    | + 18.8% | \$107,000    | \$120,000    | + 12.1% |
| Median Sales Price*                      | \$470,000    | \$435,000    | - 7.4%  | \$425,000    | \$465,000    | + 9.4%  |
| Highest Sale Price*                      | \$800,000    | \$937,500    | + 17.2% | \$1,144,500  | \$937,500    | - 18.1% |
| Percent of Original List Price Received* | 97.5%        | 98.0%        | + 0.5%  | 96.0%        | 98.3%        | + 2.4%  |
| Inventory of Homes for Sale              | 132          | 152          | + 14.6% |              |              |         |
| Months Supply of Inventory               | 2.8          | 3.4          | + 19.7% |              |              |         |