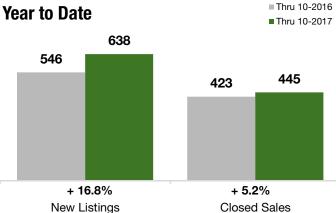

#### **Year to Date**

|                                          | Thru 10-2016 | Thru 10-2017 | +/-     | Thru 10-2016 | Thru 10-2017 | +/-     |
|------------------------------------------|--------------|--------------|---------|--------------|--------------|---------|
| New Listings                             | 159          | 184          | + 15.7% | 546          | 638          | + 16.8% |
| Pending Sales                            | 167          | 169          | + 1.2%  | 493          | 463          | - 6.1%  |
| Closed Sales                             | 151          | 179          | + 18.5% | 423          | 445          | + 5.2%  |
| Lowest Sale Price*                       | \$160,000    | \$190,000    | + 18.8% | \$107,000    | \$120,000    | + 12.1% |
| Median Sales Price*                      | \$470,000    | \$435,000    | - 7.4%  | \$425,000    | \$465,000    | + 9.4%  |
| Highest Sale Price*                      | \$800,000    | \$937,500    | + 17.2% | \$1,144,500  | \$937,500    | - 18.1% |
| Percent of Original List Price Received* | 97.5%        | 98.0%        | + 0.5%  | 96.0%        | 98.3%        | + 2.4%  |
| Inventory of Homes for Sale              | 132          | 152          | + 14.6% |              |              |         |
| Months Supply of Inventory               | 2.8          | 3.4          | + 19.7% |              |              |         |