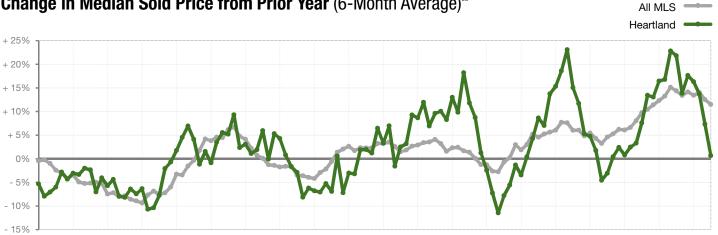

## Change in Median Sold Price from Prior Year (6-Month Average)\*\*

1-2008 7-2008 1-2009 7-2009 1-2010 7-2010 1-2011 7-2011 1-2012 7-2012 1-2013 7-2013 1-2014 7-2014 1-2015 7-2015 1-2016 7-2016 1-2017 7-2017