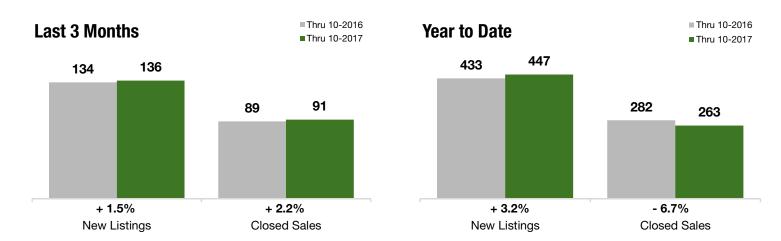

# **Greater St. George**

Includes data from Ft Wadsworth, Concord, Shore Acres, Rosebank, Clifton, Stapleton, Thomkinsville, St George, Ward Hill, Park Hill and Grymes Hill

+ 1.5% + 2.2% + 31.7%

Year-Over-Year Change in New Listings Closed Sales

#### **Last 3 Months**

#### Year to Date

|                                          | Thru 10-2016 | Thru 10-2017 | +/-     | Thru 10-2016 | Thru 10-2017 | +/-     |
|------------------------------------------|--------------|--------------|---------|--------------|--------------|---------|
| New Listings                             | 134          | 136          | + 1.5%  | 433          | 447          | + 3.2%  |
| Pending Sales                            | 116          | 102          | - 12.1% | 315          | 280          | - 11.1% |
| Closed Sales                             | 89           | 91           | + 2.2%  | 282          | 263          | - 6.7%  |
| Lowest Sale Price*                       | \$105,000    | \$128,000    | + 21.9% | \$69,000     | \$125,000    | + 81.2% |
| Median Sales Price*                      | \$360,000    | \$474,000    | + 31.7% | \$350,000    | \$429,900    | + 22.8% |
| Highest Sale Price*                      | \$900,000    | \$1,100,000  | + 22.2% | \$1,400,000  | \$1,155,000  | - 17.5% |
| Percent of Original List Price Received* | 95.3%        | 95.8%        | + 0.6%  | 94.5%        | 95.9%        | + 1.5%  |
| Inventory of Homes for Sale              | 184          | 161          | - 12.8% |              |              |         |
| Months Supply of Inventory               | 6.0          | 5.6          | - 7.2%  |              |              |         |