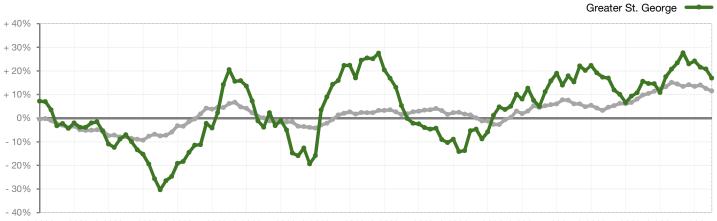

## **Change in Median Sold Price from Prior Year** (6-Month Average)\*\*

1-2008 7-2008 1-2009 7-2009 1-2010 7-2010 1-2011 7-2011 1-2012 7-2012 1-2013 7-2013 1-2014 7-2014 1-2015 7-2015 1-2016 7-2016 1-2017 7-2017