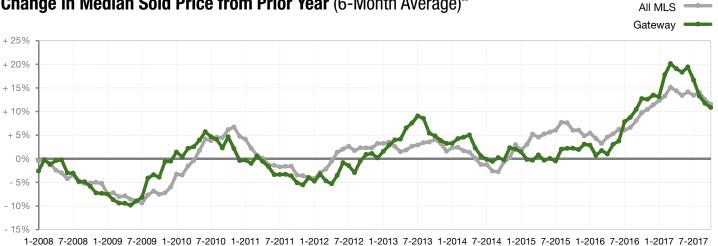

,000    | + 13.5% | \$465,000    | \$530,000    | + 14.0% |
| Highest Sale Price*                      | \$1,135,000  | \$1,100,000  | - 3.1%  | \$1,200,000  | \$1,200,000  | 0.0%    |
| Percent of Original List Price Received* | 97.1%        | 97.3%        | + 0.2%  | 95.3%        | 97.3%        | + 2.1%  |
| Inventory of Homes for Sale              | 277          | 250          | - 9.9%  |              |              |         |
| Months Supply of Inventory               | 4.2          | 3.4          | - 19.9% |              |              |         |

<sup>\*</sup> Does not account for sale concessions and/or down payment assistance. Note: Activity for one month can sometimes look extreme due to small sample size.



## Change in Median Sold Price from Prior Year (6-Month Average)\*\*