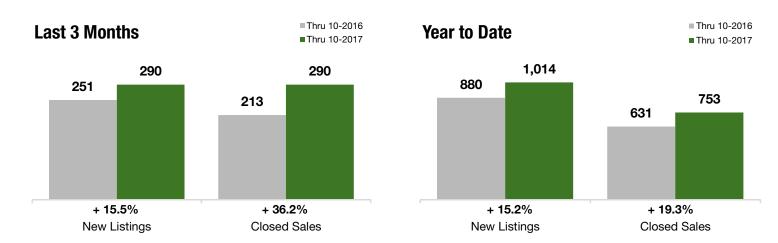

# Gateway

Includes data from New Dorp, Oakwood, Oakwood Beach, Oakwood Heights, Bay Terrace, Great Kills and Eltingville

+ 15.5%

+ 36.2%

+ 13.5%

Year-Over-Year Change in Year-Over-Year Change in **New Listings** 

**Closed Sales** 

One-Year Change in Median Sales Price\*

#### **Last 3 Months**

#### **Year to Date**

|                                          | Thru 10-2016 | Thru 10-2017 | +/-     | Thru 10-2016 | Thru 10-2017 | +/-     |
|------------------------------------------|--------------|--------------|---------|--------------|--------------|---------|
| New Listings                             | 251          | 290          | + 15.5% | 880          | 1,014        | + 15.2% |
| Pending Sales                            | 229          | 253          | + 10.5% | 676          | 763          | + 12.9% |
| Closed Sales                             | 213          | 290          | + 36.2% | 631          | 753          | + 19.3% |
| Lowest Sale Price*                       | \$108,000    | \$118,500    | + 9.7%  | \$60,000     | \$60,000     | 0.0%    |
| Median Sales Price*                      | \$480,000    | \$545,000    | + 13.5% | \$465,000    | \$530,000    | + 14.0% |
| Highest Sale Price*                      | \$1,135,000  | \$1,100,000  | - 3.1%  | \$1,200,000  | \$1,200,000  | 0.0%    |
| Percent of Original List Price Received* | 97.1%        | 97.3%        | + 0.2%  | 95.3%        | 97.3%        | + 2.1%  |
| Inventory of Homes for Sale              | 277          | 250          | - 9.9%  |              |              |         |
| Months Supply of Inventory               | 4.2          | 3.4          | - 19.9% |              |              |         |