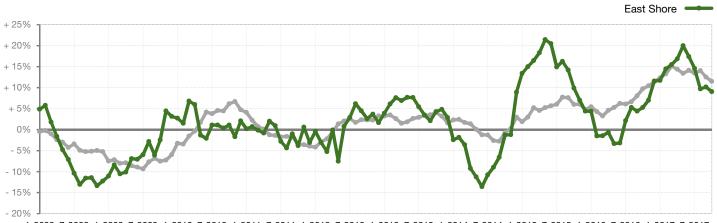

## Change in Median Sold Price from Prior Year (6-Month Average)\*\*

1-2008 7-2008 1-2009 7-2009 1-2010 7-2010 1-2011 7-2011 1-2012 7-2012 1-2013 7-2013 1-2014 7-2014 1-2015 7-2015 1-2016 7-2016 1-2017 7-2017