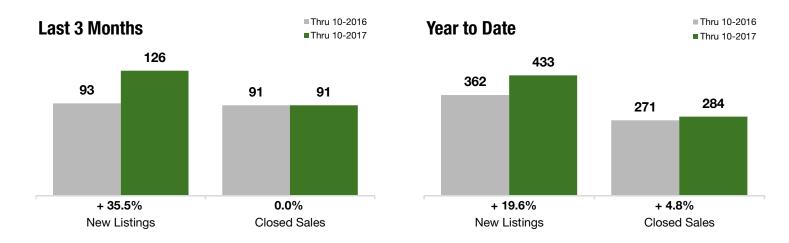

#### **Last 3 Months**

#### **Year to Date**

|                                          | Thru 10-2016 | Thru 10-2017 | +/-     | Thru 10-2016 | Thru 10-2017 | +/-     |
|------------------------------------------|--------------|--------------|---------|--------------|--------------|---------|
| New Listings                             | 93           | 126          | + 35.5% | 362          | 433          | + 19.6% |
| Pending Sales                            | 89           | 103          | + 15.7% | 315          | 302          | - 4.1%  |
| Closed Sales                             | 91           | 91           | 0.0%    | 271          | 284          | + 4.8%  |
| Lowest Sale Price*                       | \$103,000    | \$2,500      | - 97.6% | \$103,000    | \$2,500      | - 97.6% |
| Median Sales Price*                      | \$475,000    | \$520,000    | + 9.5%  | \$454,500    | \$510,000    | + 12.2% |
| Highest Sale Price*                      | \$1,800,000  | \$1,150,000  | - 36.1% | \$1,800,000  | \$1,450,000  | - 19.4% |
| Percent of Original List Price Received* | 95.8%        | 97.1%        | + 1.3%  | 95.3%        | 97.8%        | + 2.6%  |
| Inventory of Homes for Sale              | 118          | 131          | + 10.7% |              |              |         |
| Months Supply of Inventory               | 3.9          | 4.6          | + 19.2% |              |              |         |

# **East Shore**

Includes data from Arrochar, Grasmere, Old Town, South Beach, Dongan Hills, Dongan Hills Below Hylan, Grant City and Midland Beach

+ 35.5%

0.0%

+ 9.5%

Year-Over-Year Change in Year-Over-Year Change in **New Listings** 

**Closed Sales** 

One-Year Change in Median Sales Price\*

All MLS