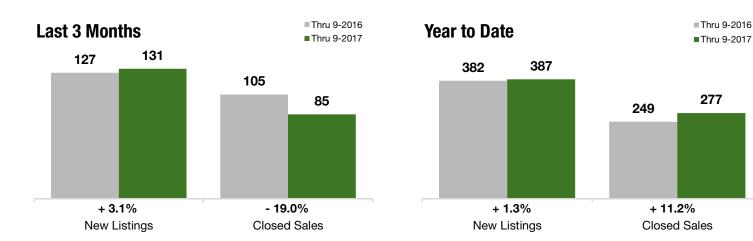

# The Lakes

Includes data from Westerleigh, Sunset Hill, Sunnyside, Royal Oak, Silver Lake, Clove Lakes and Castleton Corners

+ 3.1%

- 19.0%

+ 8.1%

Year-Over-Year Change in Year-Over-Year Change in **New Listings** 

**Closed Sales** 

One-Year Change in Median Sales Price\*

### **Last 3 Months**

#### **Year to Date**

|                                          | Thru 9-2016 | Thru 9-2017 | +/-      | Thru 9-2016 | Thru 9-2017 | +/-     |
|------------------------------------------|-------------|-------------|----------|-------------|-------------|---------|
| New Listings                             | 127         | 131         | + 3.1%   | 382         | 387         | + 1.3%  |
| Pending Sales                            | 90          | 91          | + 1.1%   | 264         | 274         | + 3.8%  |
| Closed Sales                             | 105         | 85          | - 19.0%  | 249         | 277         | + 11.2% |
| Lowest Sale Price*                       | \$62,000    | \$173,000   | + 179.0% | \$62,000    | \$80,000    | + 29.0% |
| Median Sales Price*                      | \$495,000   | \$535,000   | + 8.1%   | \$475,000   | \$530,000   | + 11.6% |
| Highest Sale Price*                      | \$1,350,000 | \$999,990   | - 25.9%  | \$1,350,000 | \$1,188,000 | - 12.0% |
| Percent of Original List Price Received* | 95.9%       | 97.2%       | + 1.4%   | 95.6%       | 96.7%       | + 1.1%  |
| Inventory of Homes for Sale              | 129         | 118         | - 8.5%   |             |             |         |
| Months Supply of Inventory               | 4.5         | 3.8         | - 15.9%  |             |             |         |

<sup>\*</sup> Does not account for sale concessions and/or down payment assistance. Note: Activity for one month can sometimes look extreme due to small sample size.