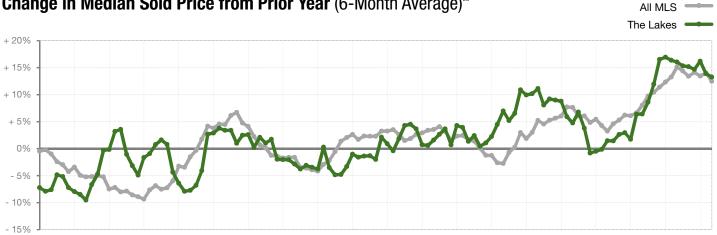

## Change in Median Sold Price from Prior Year (6-Month Average)\*\*

1-2008 7-2008 1-2009 7-2009 1-2010 7-2010 1-2011 7-2011 1-2012 7-2012 1-2013 7-2013 1-2014 7-2014 1-2015 7-2015 1-2016 7-2016 1-2017 7-2017