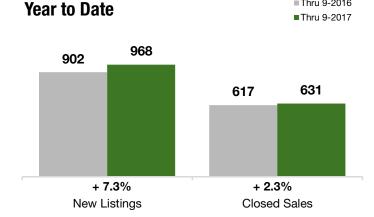

#### **Year to Date**

|                                          | Thru 9-2016 | Thru 9-2017 | +/-     | Thru 9-2016 | Thru 9-2017 | +/-     |
|------------------------------------------|-------------|-------------|---------|-------------|-------------|---------|
| New Listings                             | 266         | 302         | + 13.5% | 902         | 968         | + 7.3%  |
| Pending Sales                            | 235         | 234         | - 0.4%  | 665         | 659         | - 0.9%  |
| Closed Sales                             | 259         | 250         | - 3.5%  | 617         | 631         | + 2.3%  |
| Lowest Sale Price*                       | \$200,000   | \$162,500   | - 18.8% | \$118,000   | \$162,500   | + 37.7% |
| Median Sales Price*                      | \$490,000   | \$560,000   | + 14.3% | \$485,000   | \$540,000   | + 11.3% |
| Highest Sale Price*                      | \$2,855,000 | \$1,500,000 | - 47.5% | \$2,855,000 | \$1,500,000 | - 47.5% |
| Percent of Original List Price Received* | 95.6%       | 96.4%       | + 0.8%  | 95.0%       | 96.7%       | + 1.8%  |
| Inventory of Homes for Sale              | 339         | 325         | - 3.9%  |             |             |         |
| Months Supply of Inventory               | 4.8         | 4.6         | - 3.3%  |             |             |         |