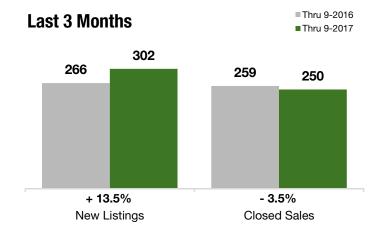

#### **Last 3 Months**

#### **Year to Date**

|                                          | Thru 9-2016 | Thru 9-2017 | +/-     | Thru 9-2016 | Thru 9-2017 | +/-     |
|------------------------------------------|-------------|-------------|---------|-------------|-------------|---------|
| New Listings                             | 266         | 302         | + 13.5% | 902         | 968         | + 7.3%  |
| Pending Sales                            | 235         | 234         | - 0.4%  | 665         | 659         | - 0.9%  |
| Closed Sales                             | 259         | 250         | - 3.5%  | 617         | 631         | + 2.3%  |
| Lowest Sale Price*                       | \$200,000   | \$162,500   | - 18.8% | \$118,000   | \$162,500   | + 37.7% |
| Median Sales Price*                      | \$490,000   | \$560,000   | + 14.3% | \$485,000   | \$540,000   | + 11.3% |
| Highest Sale Price*                      | \$2,855,000 | \$1,500,000 | - 47.5% | \$2,855,000 | \$1,500,000 | - 47.5% |
| Percent of Original List Price Received* | 95.6%       | 96.4%       | + 0.8%  | 95.0%       | 96.7%       | + 1.8%  |
| Inventory of Homes for Sale              | 339         | 325         | - 3.9%  |             |             |         |
| Months Supply of Inventory               | 4.8         | 4.6         | - 3.3%  |             |             |         |