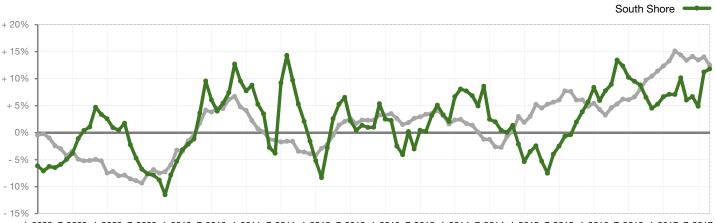

## Change in Median Sold Price from Prior Year (6-Month Average)\*\*

1-2008 7-2008 1-2009 7-2009 1-2010 7-2010 1-2011 7-2011 1-2012 7-2012 1-2013 7-2013 1-2014 7-2014 1-2015 7-2015 1-2016 7-2016 1-2017 7-2017