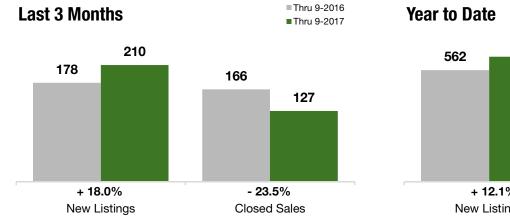

### **Last 3 Months**

#### **Year to Date**

|                                          | Thru 9-2016 | Thru 9-2017 | +/-     | Thru 9-2016 | Thru 9-2017 | +/-     |
|------------------------------------------|-------------|-------------|---------|-------------|-------------|---------|
| New Listings                             | 178         | 210         | + 18.0% | 562         | 630         | + 12.1% |
| Pending Sales                            | 130         | 154         | + 18.5% | 419         | 453         | + 8.1%  |
| Closed Sales                             | 166         | 127         | - 23.5% | 382         | 410         | + 7.3%  |
| Lowest Sale Price*                       | \$112,500   | \$95,000    | - 15.6% | \$109,000   | \$90,000    | - 17.4% |
| Median Sales Price*                      | \$345,000   | \$390,000   | + 13.0% | \$347,000   | \$375,000   | + 8.1%  |
| Highest Sale Price*                      | \$670,000   | \$800,000   | + 19.4% | \$865,000   | \$800,000   | - 7.5%  |
| Percent of Original List Price Received* | 94.1%       | 97.5%       | + 3.5%  | 93.7%       | 97.3%       | + 3.9%  |
| Inventory of Homes for Sale              | 260         | 231         | - 11.2% |             |             |         |
| Months Supply of Inventory               | 5.8         | 4.8         | - 17.9% |             |             |         |