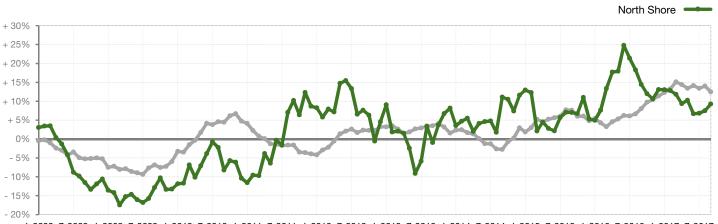

## Change in Median Sold Price from Prior Year (6-Month Average)\*\*

1-2008 7-2008 1-2009 7-2009 1-2010 7-2010 1-2011 7-2011 1-2012 7-2012 1-2013 7-2013 1-2014 7-2014 1-2015 7-2015 1-2016 7-2016 1-2017 7-2017