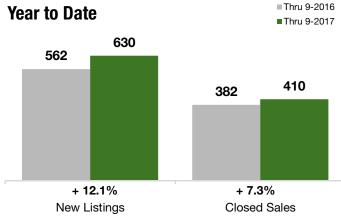

#### **Year to Date**

|                                          | Thru 9-2016 | Thru 9-2017 | +/-     | Thru 9-2016 | Thru 9-2017 | +/-     |
|------------------------------------------|-------------|-------------|---------|-------------|-------------|---------|
| New Listings                             | 178         | 210         | + 18.0% | 562         | 630         | + 12.1% |
| Pending Sales                            | 130         | 154         | + 18.5% | 419         | 453         | + 8.1%  |
| Closed Sales                             | 166         | 127         | - 23.5% | 382         | 410         | + 7.3%  |
| Lowest Sale Price*                       | \$112,500   | \$95,000    | - 15.6% | \$109,000   | \$90,000    | - 17.4% |
| Median Sales Price*                      | \$345,000   | \$390,000   | + 13.0% | \$347,000   | \$375,000   | + 8.1%  |
| Highest Sale Price*                      | \$670,000   | \$800,000   | + 19.4% | \$865,000   | \$800,000   | - 7.5%  |
| Percent of Original List Price Received* | 94.1%       | 97.5%       | + 3.5%  | 93.7%       | 97.3%       | + 3.9%  |
| Inventory of Homes for Sale              | 260         | 231         | - 11.2% |             |             |         |
| Months Supply of Inventory               | 5.8         | 4.8         | - 17.9% |             |             |         |