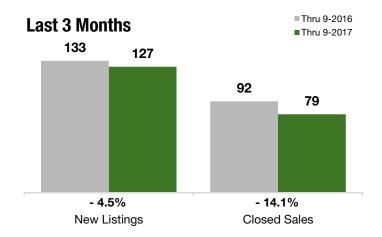

#### **Last 3 Months**

#### Year to Date

|                                          | Thru 9-2016 | Thru 9-2017 | +/-      | Thru 9-2016 | Thru 9-2017 | +/-     |
|------------------------------------------|-------------|-------------|----------|-------------|-------------|---------|
| New Listings                             | 133         | 127         | - 4.5%   | 399         | 398         | - 0.3%  |
| Pending Sales                            | 97          | 94          | - 3.1%   | 271         | 248         | - 8.5%  |
| Closed Sales                             | 92          | 79          | - 14.1%  | 261         | 230         | - 11.9% |
| Lowest Sale Price*                       | \$84,000    | \$198,000   | + 135.7% | \$69,000    | \$125,000   | + 81.2% |
| Median Sales Price*                      | \$359,000   | \$470,000   | + 30.9%  | \$350,000   | \$426,500   | + 21.9% |
| Highest Sale Price*                      | \$900,000   | \$915,000   | + 1.7%   | \$1,400,000 | \$1,155,000 | - 17.5% |
| Percent of Original List Price Received* | 95.4%       | 95.6%       | + 0.2%   | 94.3%       | 95.7%       | + 1.5%  |
| Inventory of Homes for Sale              | 189         | 156         | - 17.6%  |             |             |         |
| Months Supply of Inventory               | 6.3         | 5.3         | - 15.2%  |             |             |         |