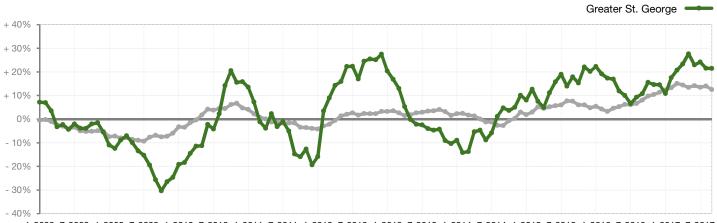

## Change in Median Sold Price from Prior Year (6-Month Average)\*\*

1-2008 7-2008 1-2009 7-2009 1-2010 7-2010 1-2011 7-2011 1-2012 7-2012 1-2013 7-2013 1-2014 7-2014 1-2015 7-2015 1-2016 7-2016 1-2017 7-2017