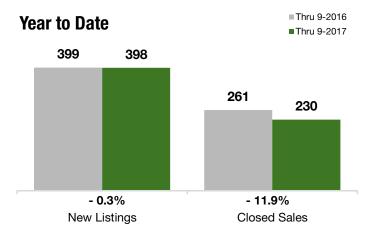

#### Year to Date

|                                          | Thru 9-2016 | Thru 9-2017 | +/-      | Thru 9-2016 | Thru 9-2017 | +/-     |
|------------------------------------------|-------------|-------------|----------|-------------|-------------|---------|
| New Listings                             | 133         | 127         | - 4.5%   | 399         | 398         | - 0.3%  |
| Pending Sales                            | 97          | 94          | - 3.1%   | 271         | 248         | - 8.5%  |
| Closed Sales                             | 92          | 79          | - 14.1%  | 261         | 230         | - 11.9% |
| Lowest Sale Price*                       | \$84,000    | \$198,000   | + 135.7% | \$69,000    | \$125,000   | + 81.2% |
| Median Sales Price*                      | \$359,000   | \$470,000   | + 30.9%  | \$350,000   | \$426,500   | + 21.9% |
| Highest Sale Price*                      | \$900,000   | \$915,000   | + 1.7%   | \$1,400,000 | \$1,155,000 | - 17.5% |
| Percent of Original List Price Received* | 95.4%       | 95.6%       | + 0.2%   | 94.3%       | 95.7%       | + 1.5%  |
| Inventory of Homes for Sale              | 189         | 156         | - 17.6%  |             |             |         |
| Months Supply of Inventory               | 6.3         | 5.3         | - 15.2%  |             |             |         |