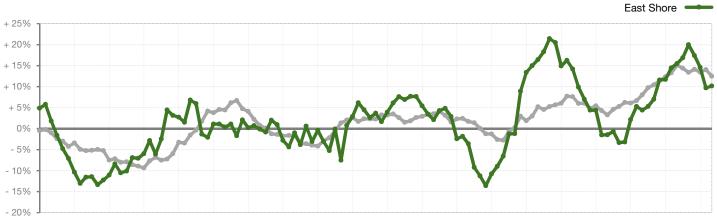

## Change in Median Sold Price from Prior Year (6-Month Average)\*\*

1-2008 7-2008 1-2009 7-2009 1-2010 7-2010 1-2011 7-2011 1-2012 7-2012 1-2013 7-2013 1-2014 7-2014 1-2015 7-2015 1-2016 7-2016 1-2017 7-2017