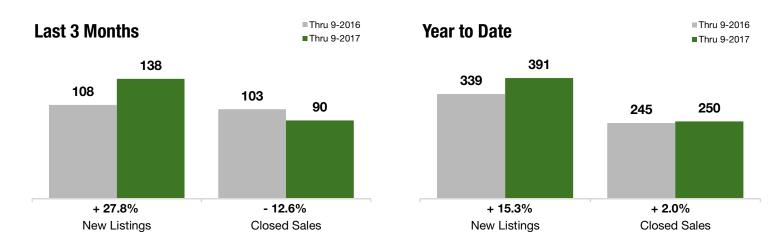

#### **Last 3 Months**

#### **Year to Date**

|                                          | Thru 9-2016 | Thru 9-2017 | +/-     | Thru 9-2016 | Thru 9-2017 | +/-     |
|------------------------------------------|-------------|-------------|---------|-------------|-------------|---------|
| New Listings                             | 108         | 138         | + 27.8% | 339         | 391         | + 15.3% |
| Pending Sales                            | 81          | 96          | + 18.5% | 279         | 267         | - 4.3%  |
| Closed Sales                             | 103         | 90          | - 12.6% | 245         | 250         | + 2.0%  |
| Lowest Sale Price*                       | \$145,000   | \$2,500     | - 98.3% | \$145,000   | \$2,500     | - 98.3% |
| Median Sales Price*                      | \$465,000   | \$499,900   | + 7.5%  | \$450,000   | \$508,888   | + 13.1% |
| Highest Sale Price*                      | \$1,800,000 | \$1,450,000 | - 19.4% | \$1,800,000 | \$1,450,000 | - 19.4% |
| Percent of Original List Price Received* | 95.8%       | 98.9%       | + 3.2%  | 95.3%       | 98.4%       | + 3.2%  |
| Inventory of Homes for Sale              | 123         | 136         | + 10.8% |             |             |         |
| Months Supply of Inventory               | 4.0         | 4.9         | + 21.4% |             |             |         |

# **East Shore**

Includes data from Arrochar, Grasmere, Old Town, South Beach, Dongan Hills, Dongan Hills Below Hylan, Grant City and Midland Beach

+ 27.8%

- 12.6%

+ 7.5%

Year-Over-Year Change in Year-Over-Year Change in **New Listings** 

**Closed Sales** 

One-Year Change in Median Sales Price\*

All MLS