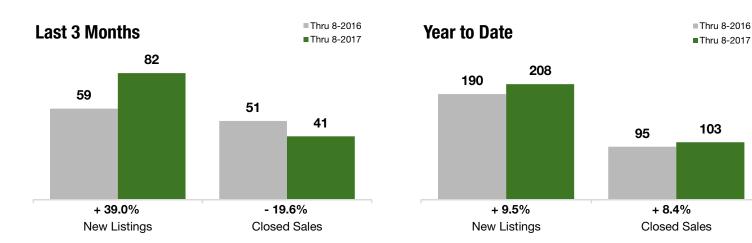

# The Hills

Includes data from Emerson Hill, Todt Hill, Lower Todt Hill, Light House Hill, Richmondtown, High Rock, Dongan Hills Colony, and Emerson Valley

+ 39.0%

- 19.6%

+ 2.8%

Year-Over-Year Change in Year-Over-Year Change in **New Listings** 

**Closed Sales** 

One-Year Change in Median Sales Price\*

### **Last 3 Months**

#### **Year to Date**

| Thru 8-2016 | Thru 8-2017                                                             | +/-                                                                                                                        | Thru 8-2016                                                                                                                                                                                            | Thru 8-2017                                                                                                                                                                                                                                                    | +/-                                                                                                                                                                                                                                                                                                                     |
|-------------|-------------------------------------------------------------------------|----------------------------------------------------------------------------------------------------------------------------|--------------------------------------------------------------------------------------------------------------------------------------------------------------------------------------------------------|----------------------------------------------------------------------------------------------------------------------------------------------------------------------------------------------------------------------------------------------------------------|-------------------------------------------------------------------------------------------------------------------------------------------------------------------------------------------------------------------------------------------------------------------------------------------------------------------------|
| 59          | 82                                                                      | + 39.0%                                                                                                                    | 190                                                                                                                                                                                                    | 208                                                                                                                                                                                                                                                            | + 9.5%                                                                                                                                                                                                                                                                                                                  |
| 59          | 61                                                                      | + 3.4%                                                                                                                     | 119                                                                                                                                                                                                    | 115                                                                                                                                                                                                                                                            | - 3.4%                                                                                                                                                                                                                                                                                                                  |
| 51          | 41                                                                      | - 19.6%                                                                                                                    | 95                                                                                                                                                                                                     | 103                                                                                                                                                                                                                                                            | + 8.4%                                                                                                                                                                                                                                                                                                                  |
| \$262,000   | \$329,000                                                               | + 25.6%                                                                                                                    | \$243,000                                                                                                                                                                                              | \$322,000                                                                                                                                                                                                                                                      | + 32.5%                                                                                                                                                                                                                                                                                                                 |
| \$710,000   | \$730,000                                                               | + 2.8%                                                                                                                     | \$710,000                                                                                                                                                                                              | \$741,500                                                                                                                                                                                                                                                      | + 4.4%                                                                                                                                                                                                                                                                                                                  |
| \$2,300,000 | \$1,750,000                                                             | - 23.9%                                                                                                                    | \$2,390,000                                                                                                                                                                                            | \$1,750,000                                                                                                                                                                                                                                                    | - 26.8%                                                                                                                                                                                                                                                                                                                 |
| 93.3%       | 92.3%                                                                   | - 1.0%                                                                                                                     | 92.6%                                                                                                                                                                                                  | 92.3%                                                                                                                                                                                                                                                          | - 0.3%                                                                                                                                                                                                                                                                                                                  |
| 133         | 129                                                                     | - 3.3%                                                                                                                     |                                                                                                                                                                                                        |                                                                                                                                                                                                                                                                |                                                                                                                                                                                                                                                                                                                         |
| 9.4         | 8.5                                                                     | - 10.0%                                                                                                                    |                                                                                                                                                                                                        |                                                                                                                                                                                                                                                                |                                                                                                                                                                                                                                                                                                                         |
|             | 59<br>59<br>51<br>\$262,000<br>\$710,000<br>\$2,300,000<br>93.3%<br>133 | 59 82<br>59 61<br>51 41<br>\$262,000 \$329,000<br>\$710,000 \$730,000<br>\$2,300,000 \$1,750,000<br>93.3% 92.3%<br>133 129 | 59  82  + 39.0%    59  61  + 3.4%    51  41  - 19.6%    \$262,000  \$329,000  + 25.6%    \$710,000  \$730,000  + 2.8%    \$2,300,000  \$1,750,000  - 23.9%    93.3%  92.3%  - 1.0%    133  129  - 3.3% | 59  82  + 39.0%  190    59  61  + 3.4%  119    51  41  - 19.6%  95    \$262,000  \$329,000  + 25.6%  \$243,000    \$710,000  \$730,000  + 2.8%  \$710,000    \$2,300,000  \$1,750,000  - 23.9%  \$2,390,000    93.3%  92.3%  - 1.0%  92.6%    133  129  - 3.3% | 59  82  + 39.0%  190  208    59  61  + 3.4%  119  115    51  41  - 19.6%  95  103    \$262,000  \$329,000  + 25.6%  \$243,000  \$322,000    \$710,000  \$730,000  + 2.8%  \$710,000  \$741,500    \$2,300,000  \$1,750,000  - 23.9%  \$2,390,000  \$1,750,000    93.3%  92.3%  - 1.0%  92.6%  92.3%    133  129  - 3.3% |