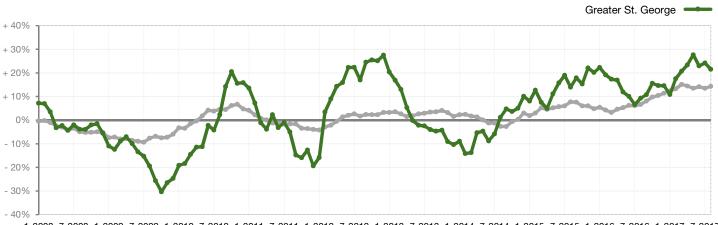

## Change in Median Sold Price from Prior Year (6-Month Average)\*\*

1-2008 7-2008 1-2009 7-2009 1-2010 7-2010 1-2011 7-2011 1-2012 7-2012 1-2013 7-2013 1-2014 7-2014 1-2015 7-2015 1-2016 7-2016 1-2017 7-2017