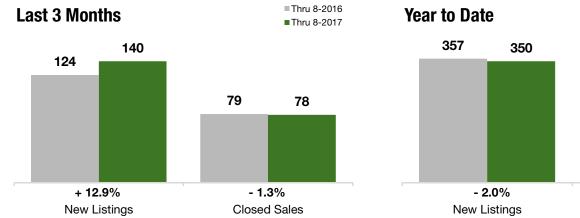

#### **Last 3 Months**

#### **Year to Date**

| Thru 8-2016 | Thru 8-2017                                                           | +/-                                                                                                                              | Thru 8-2016 | Thru 8-2017                                                                                                                                                                                                                                                   | +/-                                                                                                                                                                                                                                                                                                                                                                                              |
|-------------|-----------------------------------------------------------------------|----------------------------------------------------------------------------------------------------------------------------------|-------------|---------------------------------------------------------------------------------------------------------------------------------------------------------------------------------------------------------------------------------------------------------------|--------------------------------------------------------------------------------------------------------------------------------------------------------------------------------------------------------------------------------------------------------------------------------------------------------------------------------------------------------------------------------------------------|
| 124         | 140                                                                   | + 12.9%                                                                                                                          | 357         | 350                                                                                                                                                                                                                                                           | - 2.0%                                                                                                                                                                                                                                                                                                                                                                                           |
| 99          | 104                                                                   | + 5.1%                                                                                                                           | 239         | 220                                                                                                                                                                                                                                                           | - 7.9%                                                                                                                                                                                                                                                                                                                                                                                           |
| 79          | 78                                                                    | - 1.3%                                                                                                                           | 227         | 200                                                                                                                                                                                                                                                           | - 11.9%                                                                                                                                                                                                                                                                                                                                                                                          |
| \$84,000    | \$145,000                                                             | + 72.6%                                                                                                                          | \$69,000    | \$125,000                                                                                                                                                                                                                                                     | + 81.2%                                                                                                                                                                                                                                                                                                                                                                                          |
| \$360,000   | \$425,500                                                             | + 18.2%                                                                                                                          | \$345,000   | \$414,700                                                                                                                                                                                                                                                     | + 20.2%                                                                                                                                                                                                                                                                                                                                                                                          |
| \$880,000   | \$995,000                                                             | + 13.1%                                                                                                                          | \$1,400,000 | \$1,155,000                                                                                                                                                                                                                                                   | - 17.5%                                                                                                                                                                                                                                                                                                                                                                                          |
| 95.5%       | 95.7%                                                                 | + 0.2%                                                                                                                           | 94.3%       | 95.7%                                                                                                                                                                                                                                                         | + 1.5%                                                                                                                                                                                                                                                                                                                                                                                           |
| 187         | 150                                                                   | - 19.8%                                                                                                                          |             |                                                                                                                                                                                                                                                               |                                                                                                                                                                                                                                                                                                                                                                                                  |
| 6.2         | 5.1                                                                   | - 17.9%                                                                                                                          |             |                                                                                                                                                                                                                                                               |                                                                                                                                                                                                                                                                                                                                                                                                  |
|             | 124<br>99<br>79<br>\$84,000<br>\$360,000<br>\$880,000<br>95.5%<br>187 | 124  140    99  104    79  78    \$84,000  \$145,000    \$360,000  \$425,500    \$880,000  \$995,000    95.5%  95.7%    187  150 | 124         | 124  140  + 12.9%  357    99  104  + 5.1%  239    79  78  - 1.3%  227    \$84,000  \$145,000  + 72.6%  \$69,000    \$360,000  \$425,500  + 18.2%  \$345,000    \$880,000  \$995,000  + 13.1%  \$1,400,000    95.5%  95.7%  + 0.2%  94.3%    187  150  - 19.8% | 124    140    + 12.9%    357    350      99    104    + 5.1%    239    220      79    78    - 1.3%    227    200      \$84,000    \$145,000    + 72.6%    \$69,000    \$125,000      \$360,000    \$425,500    + 18.2%    \$345,000    \$414,700      \$880,000    \$995,000    + 13.1%    \$1,400,000    \$1,155,000      95.5%    95.7%    + 0.2%    94.3%    95.7%      187    150    - 19.8% |