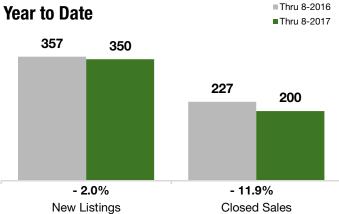

#### **Year to Date**

| Thru 8-2016 | Thru 8-2017                                                           | +/-                                                                                                                              | Thru 8-2016 | Thru 8-2017                                                                                                                                                                                                                                                   | +/-                                                                                                                                                                                                                                                                                                                                                                                              |
|-------------|-----------------------------------------------------------------------|----------------------------------------------------------------------------------------------------------------------------------|-------------|---------------------------------------------------------------------------------------------------------------------------------------------------------------------------------------------------------------------------------------------------------------|--------------------------------------------------------------------------------------------------------------------------------------------------------------------------------------------------------------------------------------------------------------------------------------------------------------------------------------------------------------------------------------------------|
| 124         | 140                                                                   | + 12.9%                                                                                                                          | 357         | 350                                                                                                                                                                                                                                                           | - 2.0%                                                                                                                                                                                                                                                                                                                                                                                           |
| 99          | 104                                                                   | + 5.1%                                                                                                                           | 239         | 220                                                                                                                                                                                                                                                           | - 7.9%                                                                                                                                                                                                                                                                                                                                                                                           |
| 79          | 78                                                                    | - 1.3%                                                                                                                           | 227         | 200                                                                                                                                                                                                                                                           | - 11.9%                                                                                                                                                                                                                                                                                                                                                                                          |
| \$84,000    | \$145,000                                                             | + 72.6%                                                                                                                          | \$69,000    | \$125,000                                                                                                                                                                                                                                                     | + 81.2%                                                                                                                                                                                                                                                                                                                                                                                          |
| \$360,000   | \$425,500                                                             | + 18.2%                                                                                                                          | \$345,000   | \$414,700                                                                                                                                                                                                                                                     | + 20.2%                                                                                                                                                                                                                                                                                                                                                                                          |
| \$880,000   | \$995,000                                                             | + 13.1%                                                                                                                          | \$1,400,000 | \$1,155,000                                                                                                                                                                                                                                                   | - 17.5%                                                                                                                                                                                                                                                                                                                                                                                          |
| 95.5%       | 95.7%                                                                 | + 0.2%                                                                                                                           | 94.3%       | 95.7%                                                                                                                                                                                                                                                         | + 1.5%                                                                                                                                                                                                                                                                                                                                                                                           |
| 187         | 150                                                                   | - 19.8%                                                                                                                          |             |                                                                                                                                                                                                                                                               |                                                                                                                                                                                                                                                                                                                                                                                                  |
| 6.2         | 5.1                                                                   | - 17.9%                                                                                                                          |             |                                                                                                                                                                                                                                                               |                                                                                                                                                                                                                                                                                                                                                                                                  |
|             | 124<br>99<br>79<br>\$84,000<br>\$360,000<br>\$880,000<br>95.5%<br>187 | 124  140    99  104    79  78    \$84,000  \$145,000    \$360,000  \$425,500    \$880,000  \$995,000    95.5%  95.7%    187  150 | 124         | 124  140  + 12.9%  357    99  104  + 5.1%  239    79  78  - 1.3%  227    \$84,000  \$145,000  + 72.6%  \$69,000    \$360,000  \$425,500  + 18.2%  \$345,000    \$880,000  \$995,000  + 13.1%  \$1,400,000    95.5%  95.7%  + 0.2%  94.3%    187  150  - 19.8% | 124    140    + 12.9%    357    350      99    104    + 5.1%    239    220      79    78    - 1.3%    227    200      \$84,000    \$145,000    + 72.6%    \$69,000    \$125,000      \$360,000    \$425,500    + 18.2%    \$345,000    \$414,700      \$880,000    \$995,000    + 13.1%    \$1,400,000    \$1,155,000      95.5%    95.7%    + 0.2%    94.3%    95.7%      187    150    - 19.8% |