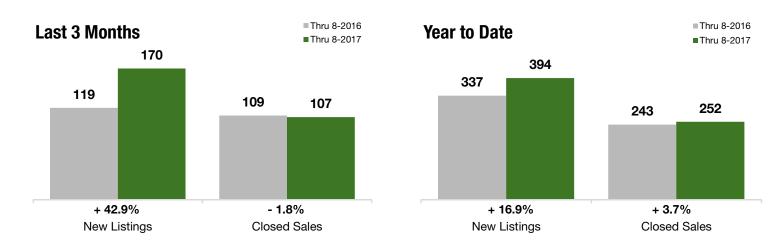

# **East Shore**

Includes data from Arrochar, Grasmere, Old Town, South Beach, Dongan Hills, Dongan Hills Below Hylan, Grant City and Midland Beach

+ 42.9%

- 1.8%

+ 5.9%

Year-Over-Year Change in Year-Over-Year Change in **New Listings** 

#### **Last 3 Months**

#### **Year to Date**

|                                          | Thru 8-2016 | Thru 8-2017 | +/-     | Thru 8-2016 | Thru 8-2017 | +/-     |
|------------------------------------------|-------------|-------------|---------|-------------|-------------|---------|
| New Listings                             | 119         | 170         | + 42.9% | 337         | 394         | + 16.9% |
| Pending Sales                            | 121         | 121         | 0.0%    | 286         | 270         | - 5.6%  |
| Closed Sales                             | 109         | 107         | - 1.8%  | 243         | 252         | + 3.7%  |
| Lowest Sale Price*                       | \$135,000   | \$2,500     | - 98.1% | \$135,000   | \$2,500     | - 98.1% |
| Median Sales Price*                      | \$470,000   | \$497,500   | + 5.9%  | \$439,000   | \$495,000   | + 12.8% |
| Highest Sale Price*                      | \$1,400,000 | \$1,450,000 | + 3.6%  | \$1,400,000 | \$1,450,000 | + 3.6%  |
| Percent of Original List Price Received* | 95.6%       | 98.8%       | + 3.3%  | 95.2%       | 98.3%       | + 3.2%  |
| Inventory of Homes for Sale              | 133         | 145         | + 9.3%  |             |             |         |
| Months Supply of Inventory               | 3.8         | 4.6         | + 20.6% |             |             |         |