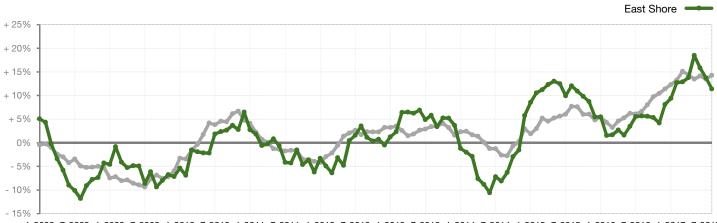

## Change in Median Sold Price from Prior Year (6-Month Average)\*\*

1-2008 7-2008 1-2009 7-2009 1-2010 7-2010 1-2011 7-2011 1-2012 7-2012 1-2013 7-2013 1-2014 7-2014 1-2015 7-2015 1-2016 7-2016 1-2017 7-2017