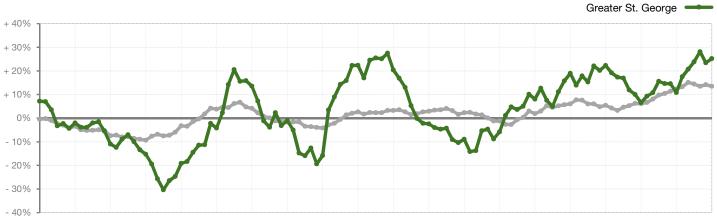

One-Year Change in Median Sales Price\*

All MLS

## **Change in Median Sold Price from Prior Year** (6-Month Average)\*\*

1-2008 7-2008 1-2009 7-2009 1-2010 7-2010 1-2011 7-2011 1-2012 7-2012 1-2013 7-2013 1-2014 7-2014 1-2015 7-2015 1-2016 7-2016 1-2017 7-2017