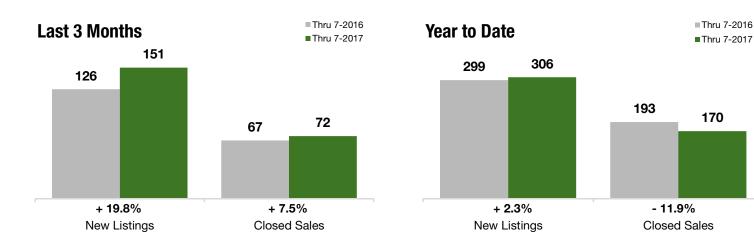

# **Greater St. George**

Includes data from Ft Wadsworth, Concord, Shore Acres, Rosebank, Clifton, Stapleton, Thomkinsville, St George, Ward Hill, Park Hill and Grymes Hill

+ 19.8% + 7.5% + 11.1%

Year-Over-Year Change in Vear-Over-Year Change in New Listings Closed Sales

#### **Last 3 Months**

#### Year to Date

|                                          | Thru 7-2016 | Thru 7-2017 | +/-     | Thru 7-2016 | Thru 7-2017 | +/-     |
|------------------------------------------|-------------|-------------|---------|-------------|-------------|---------|
| New Listings                             | 126         | 151         | + 19.8% | 299         | 306         | + 2.3%  |
| Pending Sales                            | 93          | 98          | + 5.4%  | 200         | 184         | - 8.0%  |
| Closed Sales                             | 67          | 72          | + 7.5%  | 193         | 170         | - 11.9% |
| Lowest Sale Price*                       | \$84,000    | \$135,000   | + 60.7% | \$69,000    | \$125,000   | + 81.2% |
| Median Sales Price*                      | \$360,000   | \$400,000   | + 11.1% | \$345,000   | \$399,500   | + 15.8% |
| Highest Sale Price*                      | \$880,000   | \$995,000   | + 13.1% | \$1,400,000 | \$1,155,000 | - 17.5% |
| Percent of Original List Price Received* | 94.8%       | 96.2%       | + 1.5%  | 94.1%       | 96.0%       | + 2.0%  |
| Inventory of Homes for Sale              | 186         | 143         | - 23.3% |             |             |         |
| Months Supply of Inventory               | 6.1         | 4.8         | - 20.7% |             |             |         |