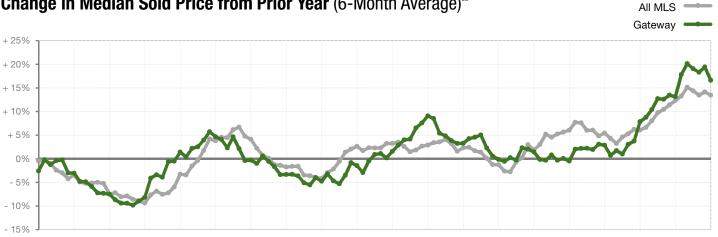

## Change in Median Sold Price from Prior Year (6-Month Average)\*\*

1-2008 7-2008 1-2009 7-2009 1-2010 7-2010 1-2011 7-2011 1-2012 7-2012 1-2013 7-2013 1-2014 7-2014 1-2015 7-2015 1-2016 7-2016 1-2017 7-2017