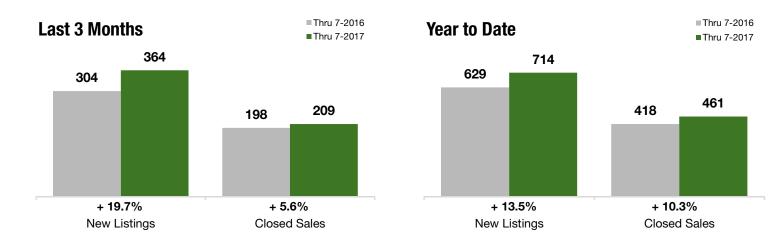

# Gateway

Includes data from New Dorp, Oakwood, Oakwood Beach, Oakwood Heights, Bay Terrace, Great Kills and Eltingville

+ 19.7%

+ 5.6%

+ 13.1%

Year-Over-Year Change in Year-Over-Year Change in **New Listings** 

**Closed Sales** 

One-Year Change in Median Sales Price\*

#### **Last 3 Months**

#### **Year to Date**

|                                          | Thru 7-2016 | Thru 7-2017 | +/-     | Thru 7-2016 | Thru 7-2017 | +/-     |
|------------------------------------------|-------------|-------------|---------|-------------|-------------|---------|
| New Listings                             | 304         | 364         | + 19.7% | 629         | 714         | + 13.5% |
| Pending Sales                            | 214         | 281         | + 31.3% | 448         | 518         | + 15.6% |
| Closed Sales                             | 198         | 209         | + 5.6%  | 418         | 461         | + 10.3% |
| Lowest Sale Price*                       | \$60,000    | \$95,000    | + 58.3% | \$60,000    | \$60,000    | 0.0%    |
| Median Sales Price*                      | \$467,700   | \$529,000   | + 13.1% | \$450,000   | \$525,000   | + 16.7% |
| Highest Sale Price*                      | \$999,000   | \$1,200,000 | + 20.1% | \$1,200,000 | \$1,200,000 | 0.0%    |
| Percent of Original List Price Received* | 95.5%       | 98.3%       | + 2.9%  | 94.4%       | 97.3%       | + 3.1%  |
| Inventory of Homes for Sale              | 291         | 246         | - 15.5% |             |             |         |
| Months Supply of Inventory               | 4.7         | 3.4         | - 26.4% |             |             |         |

<sup>\*</sup> Does not account for sale concessions and/or down payment assistance. Note: Activity for one month can sometimes look extreme due to small sample size.