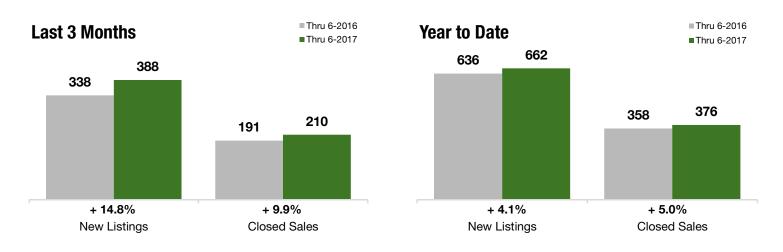

## + 14.8% + 9.9% + 11.3%

**South Shore** 

| Year-Over-Year Change in | Year-Over-Year Change in | One-Year Change in  |
|--------------------------|--------------------------|---------------------|
| New Listings             | Closed Sales             | Median Sales Price* |
|                          |                          |                     |

Includes data from Annadale, South East Annadale, Arden Heights, Rossville, Woodrow, Huguenot, Princess Bay, Pleasant Plains, Charleston, Richmond Valley and Tottenville

| Last o Montins |                                                                                           |                                                                                                                                                                      |                                                                                                                                                                                                                                                 |                                                                                                                                                                                                                                                                                                                       |                                                                                                                                                                                                                                                                                                                                                                                            |
|----------------|-------------------------------------------------------------------------------------------|----------------------------------------------------------------------------------------------------------------------------------------------------------------------|-------------------------------------------------------------------------------------------------------------------------------------------------------------------------------------------------------------------------------------------------|-----------------------------------------------------------------------------------------------------------------------------------------------------------------------------------------------------------------------------------------------------------------------------------------------------------------------|--------------------------------------------------------------------------------------------------------------------------------------------------------------------------------------------------------------------------------------------------------------------------------------------------------------------------------------------------------------------------------------------|
| Thru 6-2016    | Thru 6-2017                                                                               | +/-                                                                                                                                                                  | Thru 6-2016                                                                                                                                                                                                                                     | Thru 6-2017                                                                                                                                                                                                                                                                                                           | +/-                                                                                                                                                                                                                                                                                                                                                                                        |
| 338            | 388                                                                                       | + 14.8%                                                                                                                                                              | 636                                                                                                                                                                                                                                             | 662                                                                                                                                                                                                                                                                                                                   | + 4.1%                                                                                                                                                                                                                                                                                                                                                                                     |
| 258            | 253                                                                                       | - 1.9%                                                                                                                                                               | 432                                                                                                                                                                                                                                             | 430                                                                                                                                                                                                                                                                                                                   | - 0.5%                                                                                                                                                                                                                                                                                                                                                                                     |
| 191            | 210                                                                                       | + 9.9%                                                                                                                                                               | 358                                                                                                                                                                                                                                             | 376                                                                                                                                                                                                                                                                                                                   | + 5.0%                                                                                                                                                                                                                                                                                                                                                                                     |
| \$220,000      | \$163,000                                                                                 | - 25.9%                                                                                                                                                              | \$118,000                                                                                                                                                                                                                                       | \$163,000                                                                                                                                                                                                                                                                                                             | + 38.1%                                                                                                                                                                                                                                                                                                                                                                                    |
| \$485,000      | \$540,000                                                                                 | + 11.3%                                                                                                                                                              | \$482,750                                                                                                                                                                                                                                       | \$531,950                                                                                                                                                                                                                                                                                                             | + 10.2%                                                                                                                                                                                                                                                                                                                                                                                    |
| \$1,555,000    | \$1,450,000                                                                               | - 6.8%                                                                                                                                                               | \$1,750,000                                                                                                                                                                                                                                     | \$1,450,000                                                                                                                                                                                                                                                                                                           | - 17.1%                                                                                                                                                                                                                                                                                                                                                                                    |
| 94.6%          | 97.1%                                                                                     | + 2.7%                                                                                                                                                               | 94.5%                                                                                                                                                                                                                                           | 96.9%                                                                                                                                                                                                                                                                                                                 | + 2.5%                                                                                                                                                                                                                                                                                                                                                                                     |
| 383            | 314                                                                                       | - 18.2%                                                                                                                                                              |                                                                                                                                                                                                                                                 |                                                                                                                                                                                                                                                                                                                       |                                                                                                                                                                                                                                                                                                                                                                                            |
| 5.6            | 4.4                                                                                       | - 21.2%                                                                                                                                                              |                                                                                                                                                                                                                                                 |                                                                                                                                                                                                                                                                                                                       |                                                                                                                                                                                                                                                                                                                                                                                            |
|                | Thru 6-2016    338    258    191    \$220,000    \$485,000    \$1,555,000    94.6%    383 | Thru 6-2016  Thru 6-2017    338  388    258  253    191  210    \$220,000  \$163,000    \$485,000  \$540,000    \$1,555,000  \$1,450,000    94.6%  97.1%    383  314 | Thru 6-2016  Thru 6-2017  + / -    338  388  + 14.8%    258  253  - 1.9%    191  210  + 9.9%    \$220,000  \$163,000  - 25.9%    \$485,000  \$540,000  + 11.3%    \$1,555,000  \$1,450,000  - 6.8%    94.6%  97.1%  + 2.7%    383  314  - 18.2% | Thru 6-2016  Thru 6-2017  + / -  Thru 6-2016    338  388  + 14.8%  636    258  253  - 1.9%  432    191  210  + 9.9%  358    \$220,000  \$163,000  - 25.9%  \$118,000    \$485,000  \$540,000  + 11.3%  \$482,750    \$1,555,000  \$1,450,000  - 6.8%  \$1,750,000    94.6%  97.1%  + 2.7%  94.5%    383  314  - 18.2% | Thru 6-2016  Thru 6-2017  + / -  Thru 6-2016  Thru 6-2017    338  388  + 14.8%  636  662    258  253  - 1.9%  432  430    191  210  + 9.9%  358  376    \$220,000  \$163,000  - 25.9%  \$118,000  \$163,000    \$485,000  \$540,000  + 11.3%  \$482,750  \$531,950    \$1,555,000  \$1,450,000  - 6.8%  \$1,750,000  \$1,450,000    94.6%  97.1%  + 2.7%  94.5%  96.9%    383  314  -18.2% |

Last 3 Months

\* Does not account for sale concessions and/or down payment assistance. Note: Activity for one month can sometimes look extreme due to small sample size.

\*\*Each dot represents the change in median sales price from the prior year using a 6-month weighted average. This means that each of the 6 months used in a dot are proportioned according to their share of sales during that period. | Current as of July 5, 2017. All data comes from the Staten Island Multiple Listing Service, Inc. Report © 2017 ShowingTime.