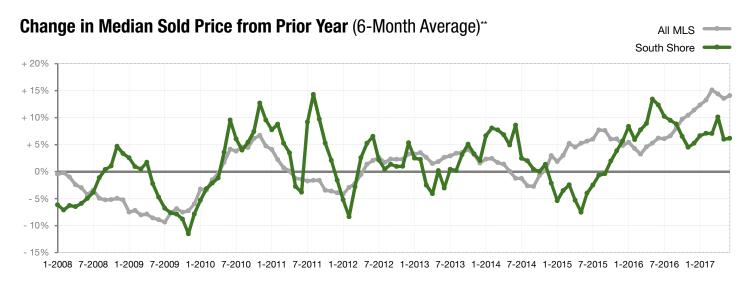

## + 14.8% + 9.9% + 11.3%

**South Shore** 

| Year-Over-Year Change in | Year-Over-Year Change in | One-Year Change in  |
|--------------------------|--------------------------|---------------------|
| New Listings             | Closed Sales             | Median Sales Price* |
|                          |                          |                     |