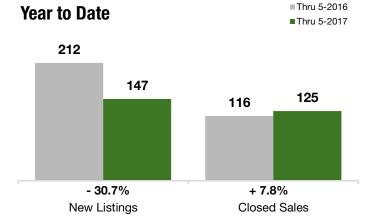

# The Lakes

Includes data from Westerleigh, Sunset Hill, Sunnyside, Royal Oak, Silver Lake, Clove Lakes and Castleton Corners

- 38.6%

- 10.9%

+ 11.9%

Year-Over-Year Change in Year-Over-Year Change in **New Listings** 

#### **Year to Date**

| Thru 5-2016 | Thru 5-2017<br>89                                  | + / <b>-</b><br>- 38.6%                                                                              | Thru 5-2016                                                                                                                                                     | Thru 5-2017                                                                                                                                                                                                 | +/-                                                                                                                                                                                                                                                        |
|-------------|----------------------------------------------------|------------------------------------------------------------------------------------------------------|-----------------------------------------------------------------------------------------------------------------------------------------------------------------|-------------------------------------------------------------------------------------------------------------------------------------------------------------------------------------------------------------|------------------------------------------------------------------------------------------------------------------------------------------------------------------------------------------------------------------------------------------------------------|
|             | 89                                                 | - 38 6%                                                                                              |                                                                                                                                                                 |                                                                                                                                                                                                             |                                                                                                                                                                                                                                                            |
| 440         |                                                    | 00.070                                                                                               | 212                                                                                                                                                             | 147                                                                                                                                                                                                         | - 30.7%                                                                                                                                                                                                                                                    |
| 110         | 63                                                 | - 42.7%                                                                                              | 145                                                                                                                                                             | 110                                                                                                                                                                                                         | - 24.1%                                                                                                                                                                                                                                                    |
| 64          | 57                                                 | - 10.9%                                                                                              | 116                                                                                                                                                             | 125                                                                                                                                                                                                         | + 7.8%                                                                                                                                                                                                                                                     |
| \$71,500    | \$100,000                                          | + 39.9%                                                                                              | \$70,000                                                                                                                                                        | \$100,000                                                                                                                                                                                                   | + 42.9%                                                                                                                                                                                                                                                    |
| \$464,500   | \$520,000                                          | + 11.9%                                                                                              | \$467,500                                                                                                                                                       | \$505,000                                                                                                                                                                                                   | + 8.0%                                                                                                                                                                                                                                                     |
| \$899,900   | \$1,188,000                                        | + 32.0%                                                                                              | \$899,900                                                                                                                                                       | \$1,188,000                                                                                                                                                                                                 | + 32.0%                                                                                                                                                                                                                                                    |
| 95.4%       | 95.8%                                              | + 0.4%                                                                                               | 95.4%                                                                                                                                                           | 95.9%                                                                                                                                                                                                       | + 0.6%                                                                                                                                                                                                                                                     |
| 120         | 52                                                 | - 57.1%                                                                                              |                                                                                                                                                                 |                                                                                                                                                                                                             |                                                                                                                                                                                                                                                            |
| 4.4         | 1.6                                                | - 63.3%                                                                                              |                                                                                                                                                                 |                                                                                                                                                                                                             |                                                                                                                                                                                                                                                            |
|             | \$71,500<br>\$464,500<br>\$899,900<br>95.4%<br>120 | 64 57<br>\$71,500 \$100,000<br>\$464,500 \$520,000<br>\$899,900 \$1,188,000<br>95.4% 95.8%<br>120 52 | 64  57  - 10.9%    \$71,500  \$100,000  + 39.9%    \$464,500  \$520,000  + 11.9%    \$899,900  \$1,188,000  + 32.0%    95.4%  95.8%  + 0.4%    120  52  - 57.1% | 64  57  - 10.9%  116    \$71,500  \$100,000  + 39.9%  \$70,000    \$464,500  \$520,000  + 11.9%  \$467,500    \$899,900  \$1,188,000  + 32.0%  \$899,900    95.4%  95.8%  + 0.4%  95.4%    120  52  - 57.1% | 64  57  - 10.9%  116  125    \$71,500  \$100,000  + 39.9%  \$70,000  \$100,000    \$464,500  \$520,000  + 11.9%  \$467,500  \$505,000    \$899,900  \$1,188,000  + 32.0%  \$899,900  \$1,188,000    95.4%  95.8%  + 0.4%  95.4%  95.9%    120  52  - 57.1% |