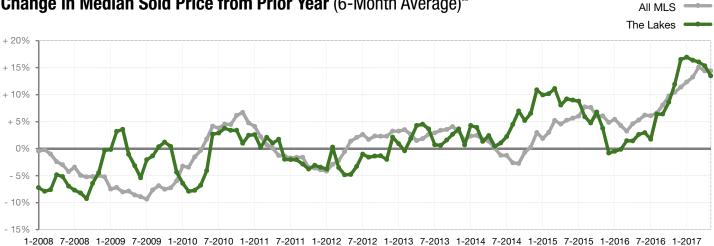

**Closed Sales** 

One-Year Change in Median Sales Price\*

## Change in Median Sold Price from Prior Year (6-Month Average)\*\*