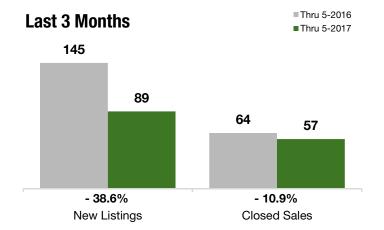

# The Lakes

Includes data from Westerleigh, Sunset Hill, Sunnyside, Royal Oak, Silver Lake, Clove Lakes and Castleton Corners

- 38.6%

- 10.9%

+ 11.9%

Year-Over-Year Change in Year-Over-Year Change in **New Listings** 

### **Last 3 Months**

#### **Year to Date**

| Thru 5-2016 | Thru 5-2017<br>89                                  | + / <b>-</b><br>- 38.6%                                                                              | Thru 5-2016                                                                                                                                                     | Thru 5-2017                                                                                                                                                                                                 | +/-                                                                                                                                                                                                                                                        |
|-------------|----------------------------------------------------|------------------------------------------------------------------------------------------------------|-----------------------------------------------------------------------------------------------------------------------------------------------------------------|-------------------------------------------------------------------------------------------------------------------------------------------------------------------------------------------------------------|------------------------------------------------------------------------------------------------------------------------------------------------------------------------------------------------------------------------------------------------------------|
|             | 89                                                 | - 38 6%                                                                                              |                                                                                                                                                                 |                                                                                                                                                                                                             |                                                                                                                                                                                                                                                            |
| 440         |                                                    | 00.070                                                                                               | 212                                                                                                                                                             | 147                                                                                                                                                                                                         | - 30.7%                                                                                                                                                                                                                                                    |
| 110         | 63                                                 | - 42.7%                                                                                              | 145                                                                                                                                                             | 110                                                                                                                                                                                                         | - 24.1%                                                                                                                                                                                                                                                    |
| 64          | 57                                                 | - 10.9%                                                                                              | 116                                                                                                                                                             | 125                                                                                                                                                                                                         | + 7.8%                                                                                                                                                                                                                                                     |
| \$71,500    | \$100,000                                          | + 39.9%                                                                                              | \$70,000                                                                                                                                                        | \$100,000                                                                                                                                                                                                   | + 42.9%                                                                                                                                                                                                                                                    |
| \$464,500   | \$520,000                                          | + 11.9%                                                                                              | \$467,500                                                                                                                                                       | \$505,000                                                                                                                                                                                                   | + 8.0%                                                                                                                                                                                                                                                     |
| \$899,900   | \$1,188,000                                        | + 32.0%                                                                                              | \$899,900                                                                                                                                                       | \$1,188,000                                                                                                                                                                                                 | + 32.0%                                                                                                                                                                                                                                                    |
| 95.4%       | 95.8%                                              | + 0.4%                                                                                               | 95.4%                                                                                                                                                           | 95.9%                                                                                                                                                                                                       | + 0.6%                                                                                                                                                                                                                                                     |
| 120         | 52                                                 | - 57.1%                                                                                              |                                                                                                                                                                 |                                                                                                                                                                                                             |                                                                                                                                                                                                                                                            |
| 4.4         | 1.6                                                | - 63.3%                                                                                              |                                                                                                                                                                 |                                                                                                                                                                                                             |                                                                                                                                                                                                                                                            |
|             | \$71,500<br>\$464,500<br>\$899,900<br>95.4%<br>120 | 64 57<br>\$71,500 \$100,000<br>\$464,500 \$520,000<br>\$899,900 \$1,188,000<br>95.4% 95.8%<br>120 52 | 64  57  - 10.9%    \$71,500  \$100,000  + 39.9%    \$464,500  \$520,000  + 11.9%    \$899,900  \$1,188,000  + 32.0%    95.4%  95.8%  + 0.4%    120  52  - 57.1% | 64  57  - 10.9%  116    \$71,500  \$100,000  + 39.9%  \$70,000    \$464,500  \$520,000  + 11.9%  \$467,500    \$899,900  \$1,188,000  + 32.0%  \$899,900    95.4%  95.8%  + 0.4%  95.4%    120  52  - 57.1% | 64  57  - 10.9%  116  125    \$71,500  \$100,000  + 39.9%  \$70,000  \$100,000    \$464,500  \$520,000  + 11.9%  \$467,500  \$505,000    \$899,900  \$1,188,000  + 32.0%  \$899,900  \$1,188,000    95.4%  95.8%  + 0.4%  95.4%  95.9%    120  52  - 57.1% |