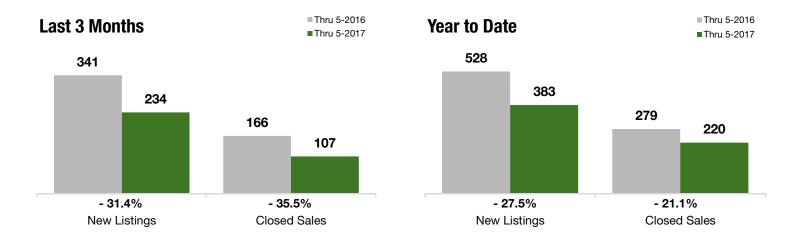

# **South Shore**

Includes data from Annadale, South East Annadale, Arden Heights, Rossville, Woodrow, Huguenot, Princess Bay, Pleasant Plains, Charleston, Richmond Valley and Tottenville

- 31.4%

- 35.5%

+ 11.3%

Year-Over-Year Change in Year-Over-Year Change in **New Listings** 

**Closed Sales** 

One-Year Change in Median Sales Price\*

### **Last 3 Months**

#### **Year to Date**

|                                          | Thru 5-2016 | Thru 5-2017 | +/-     | Thru 5-2016 | Thru 5-2017 | +/-     |
|------------------------------------------|-------------|-------------|---------|-------------|-------------|---------|
| New Listings                             | 341         | 234         | - 31.4% | 528         | 383         | - 27.5% |
| Pending Sales                            | 241         | 154         | - 36.1% | 340         | 257         | - 24.4% |
| Closed Sales                             | 166         | 107         | - 35.5% | 279         | 220         | - 21.1% |
| Lowest Sale Price*                       | \$192,500   | \$235,000   | + 22.1% | \$118,000   | \$203,000   | + 72.0% |
| Median Sales Price*                      | \$485,000   | \$540,000   | + 11.3% | \$485,000   | \$527,000   | + 8.7%  |
| Highest Sale Price*                      | \$1,750,000 | \$1,299,999 | - 25.7% | \$1,750,000 | \$1,299,999 | - 25.7% |
| Percent of Original List Price Received* | 94.0%       | 97.2%       | + 3.3%  | 94.2%       | 96.7%       | + 2.6%  |
| Inventory of Homes for Sale              | 381         | 181         | - 52.4% |             |             |         |
| Months Supply of Inventory               | 5.7         | 2.5         | - 55.7% |             |             |         |