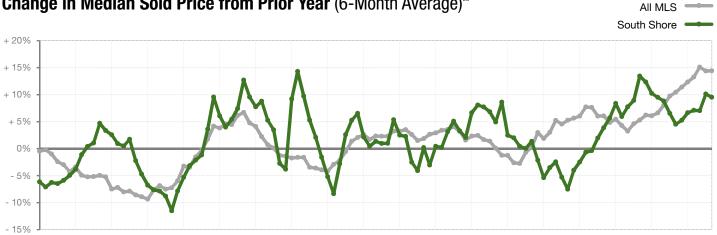

## Change in Median Sold Price from Prior Year (6-Month Average)\*\*

1-2008 7-2008 1-2009 7-2009 1-2010 7-2010 1-2011 7-2011 1-2012 7-2012 1-2013 7-2013 1-2014 7-2014 1-2015 7-2015 1-2016 7-2016 1-2017